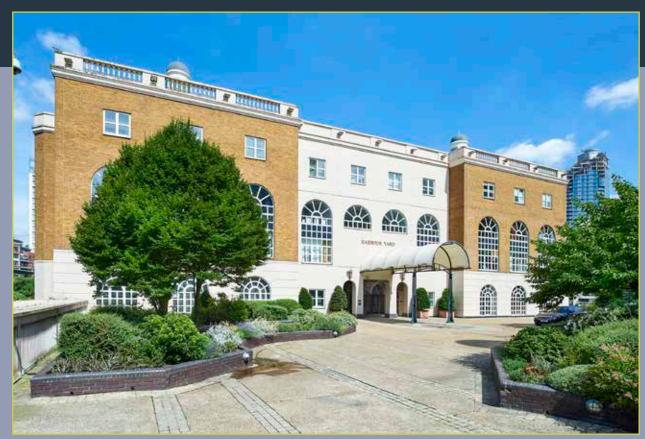

Harbour Yard & Design Centre Studios SW10 0XB

The offices are situated within two buildings, Design Centre Studios and Harbour Yard. They can be refurbished to suit individual requirements to include comfort cooling, meeting rooms, kitchens or other bespoke features.