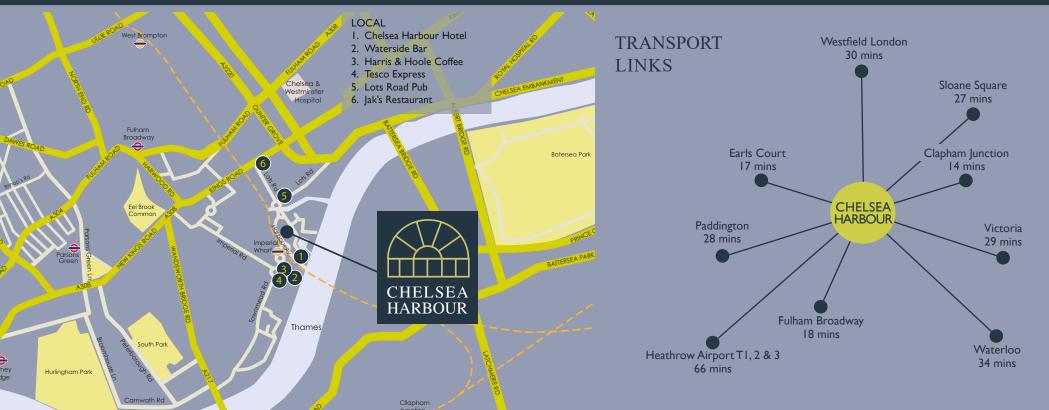

Chelsea Harbour is situated just south of New Kings Road and Cheyne Walk, off Lots Road.

IMPERIAL WHARF STATION - Overground connects to Clapham Junction (connections to Waterloo & Victoria), West Brompton (connections to District & Piccadily Lines), Shepherds Bush (Central Line) and Westfield London.

BUS ROUTES C3 bus (Clapham Junction, Earls Court) and River Taxi (Putney, Embankment).

CAR PARKING spaces available in a secure underground car park and spaces for motorbikes and bicycles.

Harbour Yard & Design Centre Studios SW10 0XB