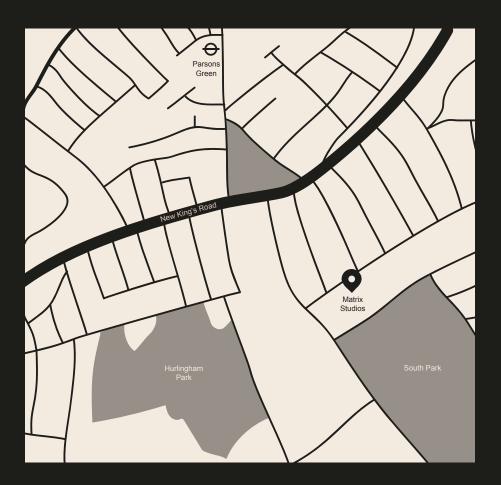

#### Dog Friendly

Matrix welcomes furry friends to join their owners at work!

Matrix Studios is located a 5 minute walk away from Parsons Green tube station. A serene corner of West London, the area is full of charming café's, pubs, parks and restaurants.

Matrix Studios
91 Peterborough Rd
London
SW6 3BU
+44 (0) 20 7384 6400
sonya@matrix-studios.co.uk