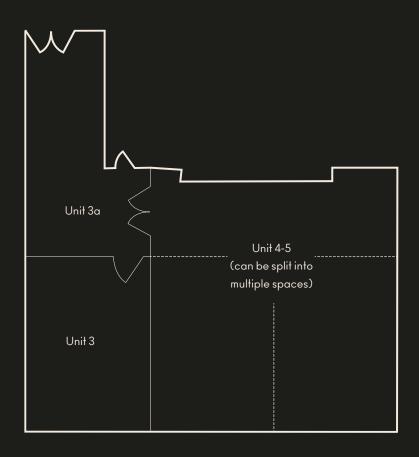

## FLOORPLAN

|                  | Unit 3           | Unit 4 & 5       | Unit 3,3a, 4 & 5   |
|------------------|------------------|------------------|--------------------|
| Max Desk Count   | 10               | 25               | 37                 |
| Price p/m ex VAT | £2450 p/m ex VAT | £6650 p/m ex VAT | £11,340 p/m ex VAT |

# Key

Total available space

Current dividers

Potential dividers