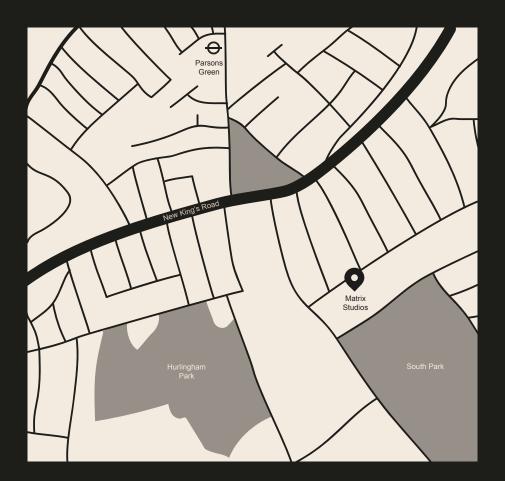

# Dog Friendly

Matrix welcomes furry friends to join their owners at work!

Matrix Studios is located a 5 minute walk away from Parsons Green tube station. A serene corner of West London, the area is full of charming café's, pubs, parks and restaurants.

Matrix Studios
91 Peterborough Rd
London
SW6 3BU
+44 (0) 20 7384 6400
sonya@matrix-studios.co.uk