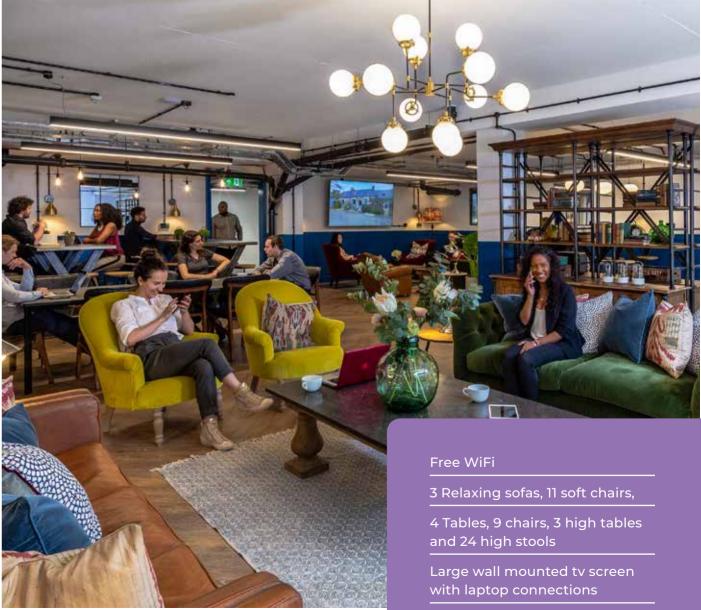

## CHANGE OF SCENE?

If you need a breakout area or simply fancy a change of scene while you're working on something, try our comfy new co-working lounge.