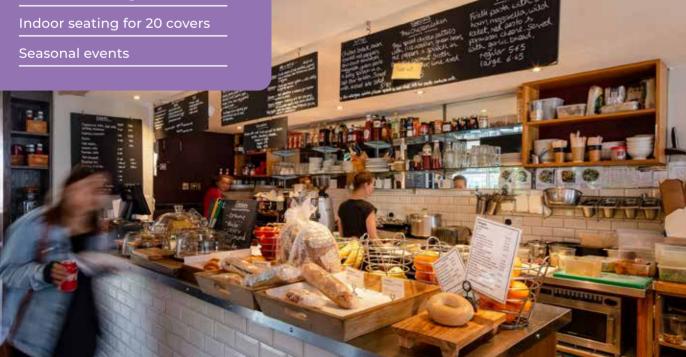

# SOMETHING NICE FOR LUNCH

Café Plum. Coda's on site artisan café, serving fresh food made from local ingredients plus great coffee, means you can always grab something interesting for lunch. There's even a sun terrace for those summer days when you can enjoy a leisurely drink or bite to eat.

External catering available