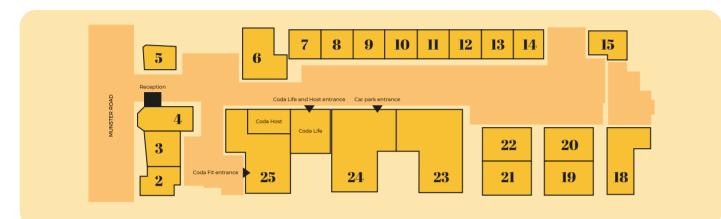

# Site Plan

Car parking available on a separate licence at £2,000 per space, p.a. (excluding business rates).