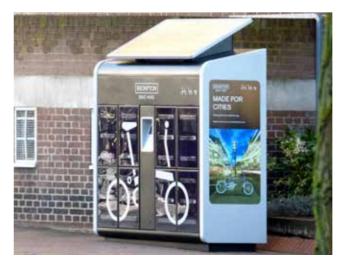

# BROMPTON

# GET SOME FRESH AIR

Nipping into town? Hire one of our four bikes from the locker outside the gym.