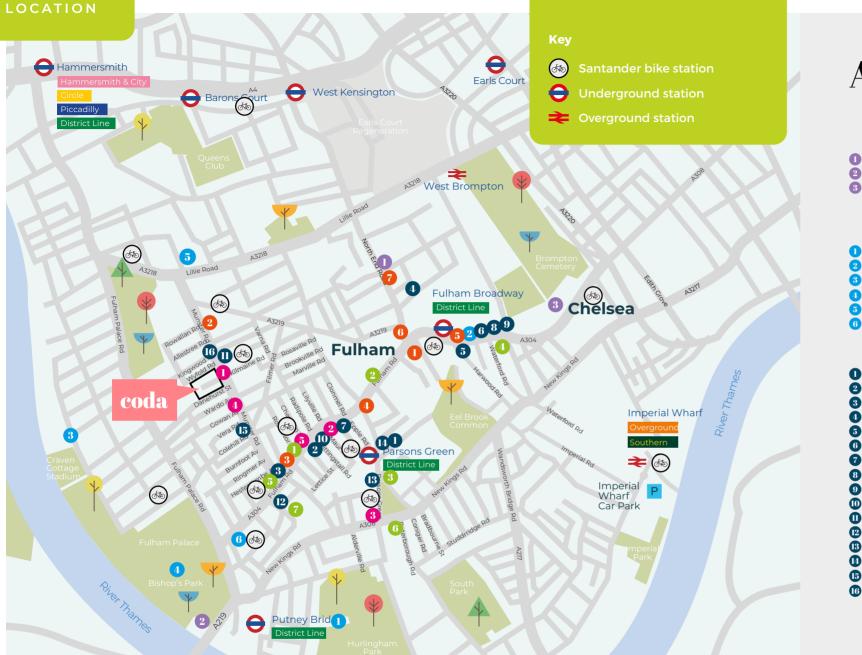

# Site Plan

Car parking available on a separate licence at £2,000 per space, p.a. (excluding business rates).

### Hotels

- Travelodge
  Dramaian Inn
- Premier Inn
- 8 Millenium & Copthorne

# Sport Clubs /

- Gyms / Parks
- 1 The Hurlingham Club
- 2 David Lloyd
- 3 Nuffield Health Fitness
- Bishop's Park
  - Bisnop's Park
- **5** Virgin Active
- 0 Pilates Room

### Restaurants

- Côte Brasserie
- 2 Boma Restaurant
- Brown Cow
- Alsanto
- Thai Square
- 6 Wagamama
- 2 Luna Nouva
- 8 Yo! Sushi
- Pizza Express
- 0 Gola
- U Locale
- Pizza ExpressLe Pain Quotidien
- Côte Parsons Green
- B Pappa Ciccia
- 16 Bellillo

# Perfectly placed

With over 70 cafes, bars and eateries, including two Michelin starred restaurants within a mile of Coda Studios, it's no wonder Fulham is popular for business.

Fulham Wine Rooms

**Bars & Pubs** 

2 The Slug

6 Kona Kai

6 Durrel Arms

Café Plum

StarbucksOlive Café

6 The Hive Café

Shopping

2 Tesco Express

8 Tesco Express

Waitrose

Boots

Marks & Spencer

O Sainsbury's Local

6 Fulham Broadway

Octoberfest Pub

The White House

Ouke on the Green

**Coffee Shops** 

2 Nomad Books & Café

for clients and employees to get to.

■ Central ■ Circle ■ District ■ Piccadilly ■ Overground **UNDERGROUND & RAIL** Barons Court Earls Court Gloucester Road Towards Central London Acton Knightsbridge Towards Hammersmith Town Heathro  $\cap$ Towards Richmond/ Ealing Notting Hill Gate Victoria Towards Central London ₹ West Kensington Ravenscourt Park Bayswater **O** O  $\bigcirc$  $\cap$  $\cap$ Fulham Broadway High St Kensington Towards Central London Parsons Green West Brompton Towards Wimbledon Ο  $\square$ Shepherd's Bush Clapham Junction Imperial Wharf Kensington Olympia  $\frown$  $\mathbf{O}$ O  $\cap$ North Acton East Acton Towards Central London Towards Richmond/ White City Ealing