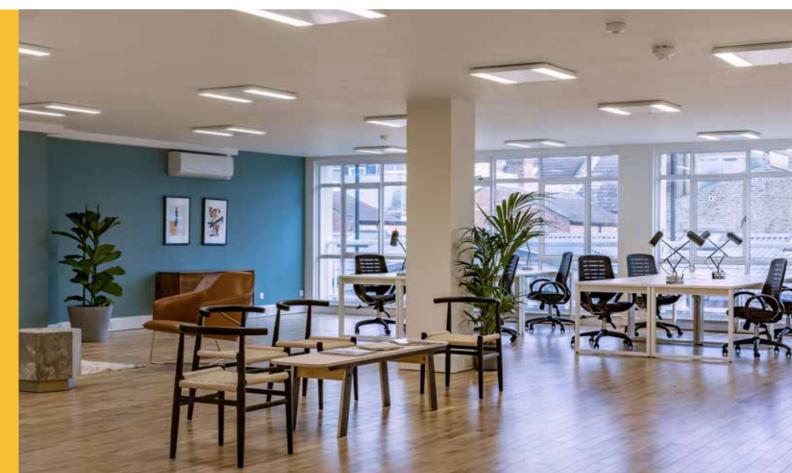

## CHANGE OF SCENE?

If you need a breakout area or simply fancy a change of scene while you're working on something, try our comfy new co-working lounge.