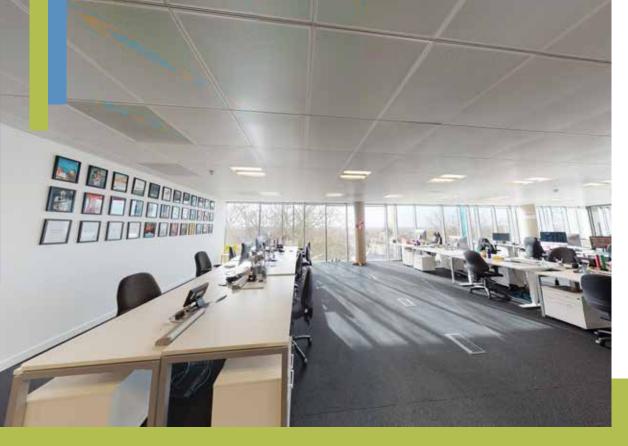

## **THE GALLERY**

CLICK TO VIEW

# SPECIFICATION

Heating & cooling via a 4 pipe fan coil system

cycle storage

3 x 13 person lifts & goods lift

Dimmable LG7 compliant lighting with motion and daylight sensing

Showers & locker facilities

Excellent natural light

Full access raised floors

24 hour manned reception

Stunning views

## **DESCRIPTION**

The office space is fully fitted and is offered in its entirety or floor by floor.