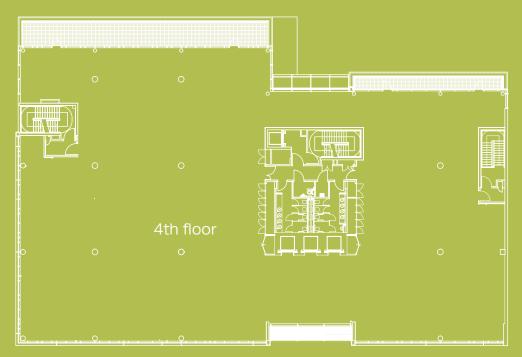

# **THE OFFICES**

| FLOOR | SIZE SQ M | SIZE SQ FT |
|-------|-----------|------------|
| 5th   | 1,071.54  | 11,534     |
| 4th   | 1,244.90  | 13,400     |
| 3rd   | 1,367.71  | 14,722     |
| 2nd   | 1,366.69  | 14,711     |
| 1st   | 1,350.62  | 14,538     |
| TOTAL | 6,401.46  | 68,905     |
|       |           |            |

## **DESCRIPTION**

The office space is fully fitted and is offered in its entirety or floor by floor.