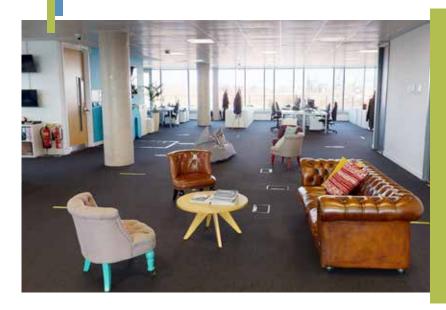

## **THE GALLERY**

CLICK TO VIEW

# SPECIFICATION

Heating & cooling via a 4 pipe fan coil system

cycle storage

3 x 13 person lifts & goods lift

Dimmable LG7 compliant lighting with motion and daylight sensing

Showers & locker facilities

Excellent natural light

Full access raised floors

24 hour manned reception

Stunning views

## **DESCRIPTION**

The office space is fully fitted and is offered in its entirety or floor by floor.