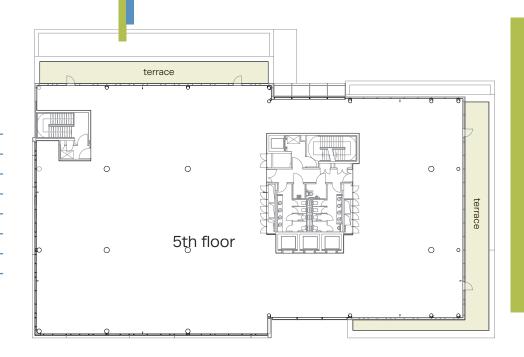

# **THE OFFICES**

| FLOOR | SIZE SQ M | SIZE SQ FT |
|-------|-----------|------------|
| 5th   | 1,071.54  | 11,534     |
| 4th   | 1,244.90  | 13,400     |
| 3rd   | 1,367.71  | 14,722     |
| 2nd   | 1,366.69  | 14,711     |
| 1st   | 1,350.62  | 14,538     |
| TOTAL | 6,401.46  | 68,905     |
|       |           |            |