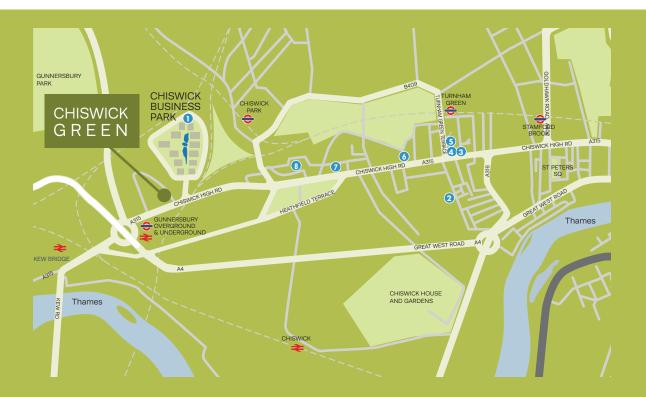

### THE LOCATION

Chiswick Green is located just off the A4 Chiswick Roundabout on the A315 Chiswick High Road providing fast access to the west end, Heathrow and the west via the M4 and M25. Central London is 6 miles away and Heathrow Airport is only 8 miles.

#### TRANSPORT LINKS

GUNNERSBURY STATION
Underground (District Line) & Overground
Is a 2 minutes' walk.

CHISWICK PARK STATION
Underground (District Line)
Is a 10 minute walk off Chiswick High Road
Via Acton Lane.

KEW BRIDGE STATION Overground trains to Waterloo Is approximately 11 minutes walk along the High Road Via Chiswick roundabout.

#### LOCAL

1. Chiswick Business Park Occupiers Include:

· Avon · Starbucks · CBS News · PepsiCo

· Danone · Paramount Pictures

Swarovski International

2. La Trompette Restaurant

ant 6. Marks & Spencers Food

7. Waitrose

3. High Road House

4. Space NK 8 Sainsbury's Superstore

5. Côte Brasserie