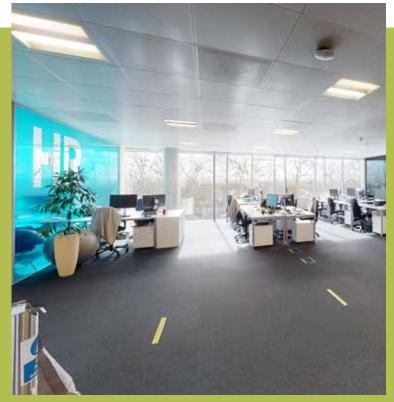

## **THE GALLERY**

CLICK TO VIEW

# SPECIFICATION

Heating & cooling via a 4 pipe fan coil system

cycle storage

3 x 13 person lifts & goods lift

Dimmable LG7 compliant lighting with motion and daylight sensing

Showers & locker facilities

Excellent natural light

Full access raised floors

24 hour manned reception

Stunning views

## **DESCRIPTION**

The office space is fully fitted and is offered in its entirety or floor by floor.