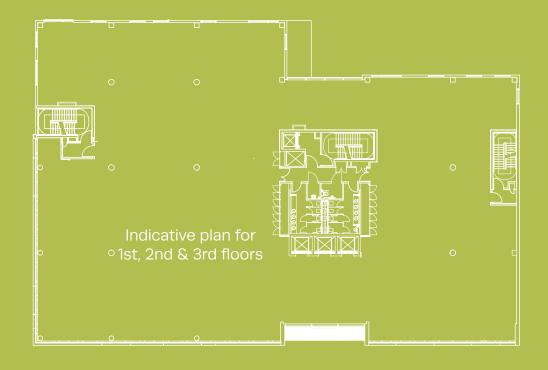

# **THE OFFICES**

| FLOOR | SIZE SQ M | SIZE SQ FT |
|-------|-----------|------------|
| 5th   | 1,071.54  | 11,534     |
| 4th   | 1,244.90  | 13,400     |
| 3rd   | 1,367.71  | 14,722     |
| 2nd   | 1,366.69  | 14,711     |
| 1st   | 1,350.62  | 14,538     |
| TOTAL | 6,401.46  | 68,905     |
|       |           |            |