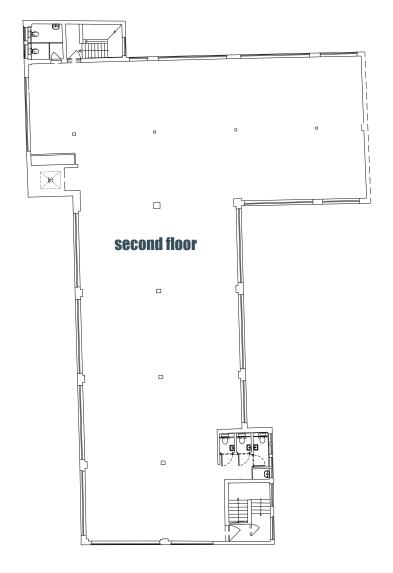

#### DESCRIPTION

Formerly a clothes factory and in more recent times, a serviced office building, the property has been refurbished to provide 3 floors of open plan, warehouse style offices with the following amenities: