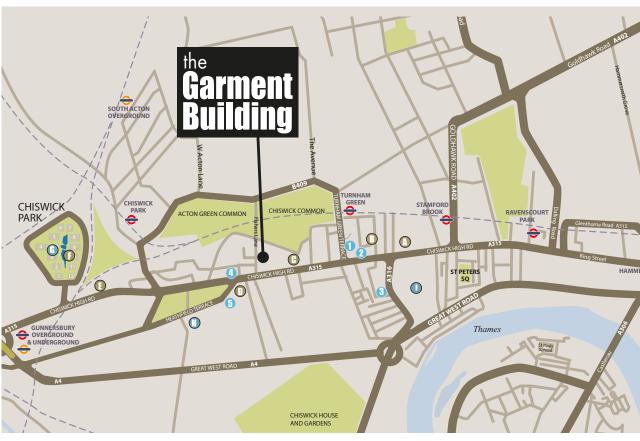

#### LOCATION

The Garment Building is situated on Fishers Lane in the heart Chiswick town centre. The many bars shops and restaurants on Chiswick High Road are less than a 1 minute walk. The building is also within close walking distance to both Turnham Green (District and Piccadilly lines) and Chiswick Park (District line) underground stations, providing fast access to Heathrow and Central London. Both stations are approximately 5 minutes and 8 minutes walk away respectively.