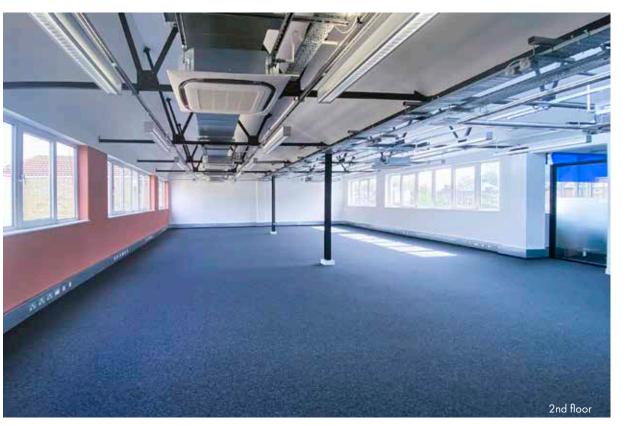

#### DESCRIPTION

Formerly a clothes factory and in more recent times, a serviced office building, the property has been refurbished to provide 3 floors of open plan, warehouse style offices with the following amenities:

#### AMENITIES

TERMS

**EPC** 

- Excellent natural light
- Exposed air-cooling & heating
- Town centre location that is also secluded
- Pendant feature lighting
- WCs & showers
- On site parking

- New lift
- Bicycle store
- High ceilings