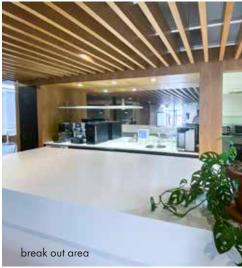

#### DESCRIPTION

Formerly a clothes factory and in more recent times, a serviced office building, the property has been refurbished to provide 3 floors of open plan, warehouse style offices with the following amenities:

#### AMENITIES

TERMS

**EPC** 

- Excellent natural light
- Exposed air-cooling & heating
- Town centre location that is also secluded
- Pendant feature lighting
- WCs & showers
- On site parking

- New lift
- Bicycle store
- High ceilings