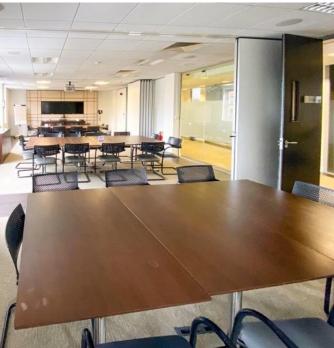

# EXTENSIVE FACILITIES INCLUDE:

- Bespoke telecoms solutions
- Superfast resilient fibre service
- Moments away from Turnham
  Green underground station on the
  District line
- Excellent natural light
- Modern interior
- Air conditioned
- Conference and meeting facilities with AV equipment included
- Visitors parking available to hire
- State of the art security with door access control, intruder alarm,
   CCTV and PA system
- Fire alarm
- Lift
- Professional reception services
- Mail handling
- In house maintenance team
- Daily professional cleaning services
- Business service packages available
- Kitchen and breakout areas