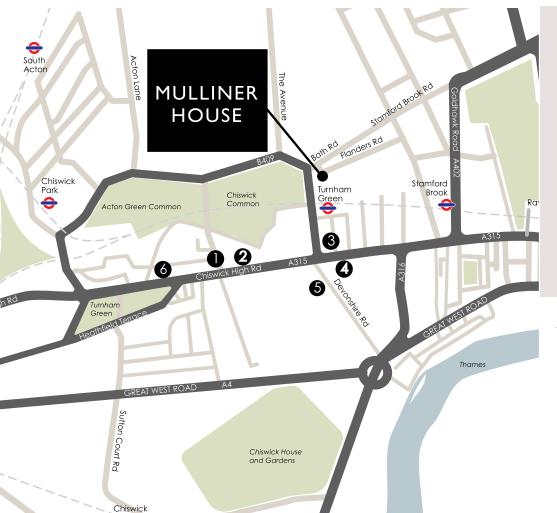

#### LOCATION

Mulliner House is situated in the centre of Chiswick, just off Turnham Green Terrace with good amenities on the Chiswick High Road and Turnham Green Terrace. Turnham Green Underground station (District Line) is less than a 2 minute walk (0.1mile) north of the property. Turnham Green station benefits from being on both branches of the District Line, the Richmond and Ealing Broadway branch.

#### **AMENITIES KEY**

- 1. Starbucks / Gail's Bakery
- 2. Bills Chiswick
- 3. High Road House
- 4. Gourmet Burger
- 5. La Trompette
- 6. Waitrose