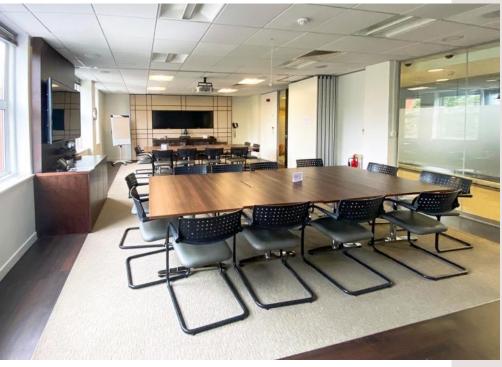

# EXTENSIVE FACILITIES INCLUDE:

- Bespoke telecoms solutions
- Superfast resilient fibre service
- Moments away from Turnham
  Green underground station on the
  District line
- Excellent natural light
- Modern interior
- Air conditioned
- Conference and meeting facilities with AV equipment included
- Visitors parking available to hire
- State of the art security with door access control, intruder alarm,
   CCTV and PA system
- Fire alarm
- Lift
- Professional reception services
- Mail handling
- In house maintenance team
- Daily professional cleaning services
- Business service packages available
- Kitchen and breakout areas