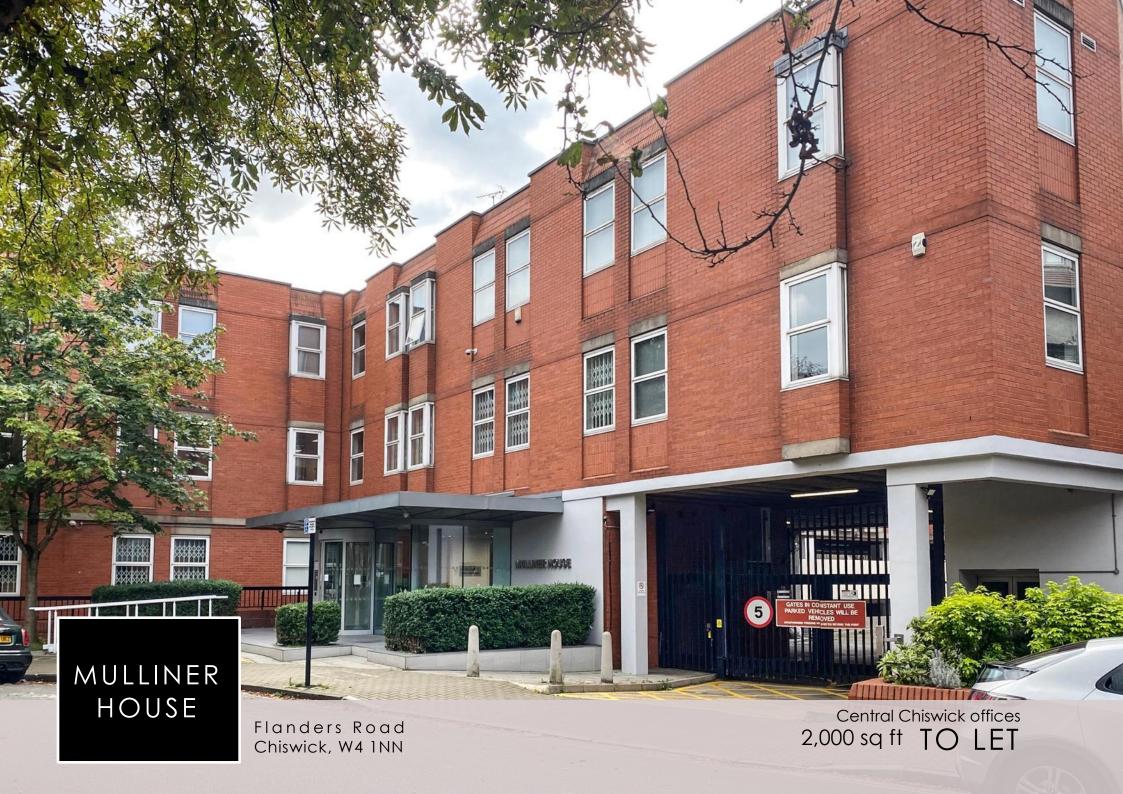

## MULLINER HOUSE

# EXTENSIVE FACILITIES INCLUDE:

- Bespoke telecoms solutions
- Superfast resilient fibre service
- Moments away from Turnham
  Green underground station on the
  District line
- Excellent natural light
- Modern interior
- Air conditioned
- Conference and meeting facilities with AV equipment included
- Visitors parking available to hire
- State of the art security with door access control, intruder alarm,
   CCTV and PA system
- Fire alarm
- Lift
- Professional reception services
- Mail handling
- In house maintenance team
- Daily professional cleaning services
- Business service packages available
- Kitchen and breakout areas













#### LOCATION

Mulliner House is situated in the centre of Chiswick, just off Turnham Green Terrace with good amenities on th