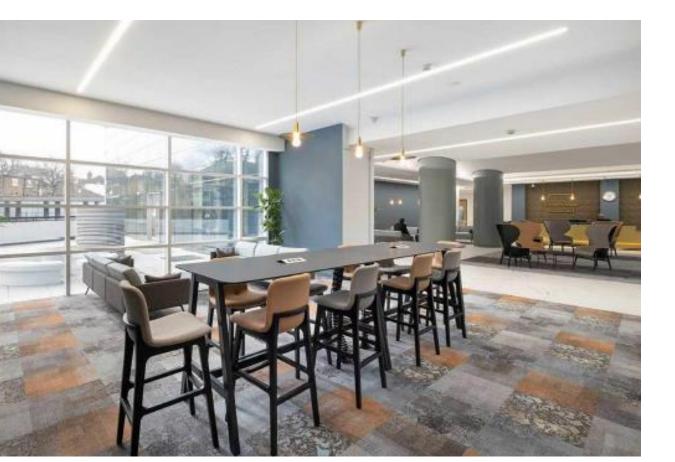

#### DESCRIPTION

Chiswick Tower Podium is a purpose-built office arranged over ground and 1st floor providing 5,328 sq ft of office space. Each floor providing approximately 2,600 sq ft of office suites.

The ground floor reception has been extensively remodelled to provide a welcoming reception together with various break out areas for occupiers and visitors. Also an external terrace has been created with seating and benching.