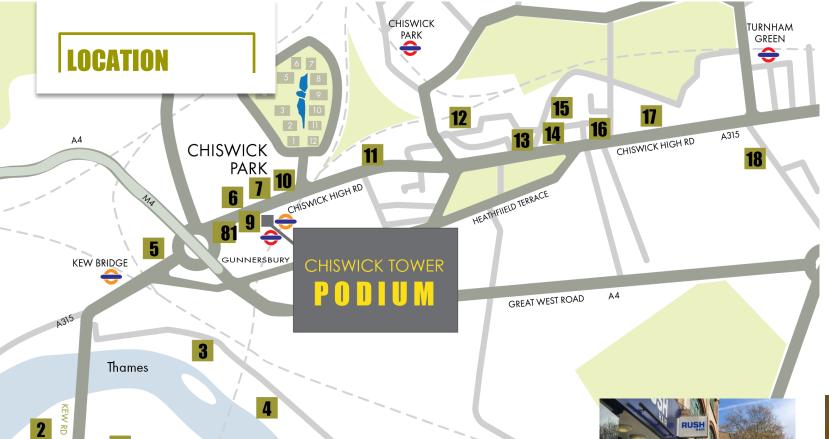

#### **A VIBRANT AREA**

This prominent and well-known office building is situated on the south side of Chiswick High Road opposite Chiswick Park and directly above Gunnersbury Underground and Overground Station (District Line and Overground to Richmond, North London and Stratford).

Within the immediate vicinity are a wide variety of restaurants, bars, gyms and other leisure facilities.

| Richmond          | 6 mins  |
|-------------------|---------|
| Hammersmith       | 9 mins  |
| Sloane Square     | 20 mins |
| Piccadilly Circus | 29 mins |
| Waterloo          | 32 mins |
| Clapham Junction  | 30 mins |

- 1. Kew Grill
- 2. Ask Italian
- Bell & Crown Pub
- City Barge Pub
- Fountains Leisure Centre 5.
- Clayton Hotel
- 7. The Gunnersbury Pub
- Subway
- Ozwald Copperpot (Coffee Bar)
- 10. Co-op (Food & Wine)
- 11. Snap Fitness
- 12. Sainsbury's
- 13. Starbucks
- 14. Waitrose
- 15. Greggs
- 16. Boots
- 17. Bills
- 18. La Trompette (1 Michelin Star)