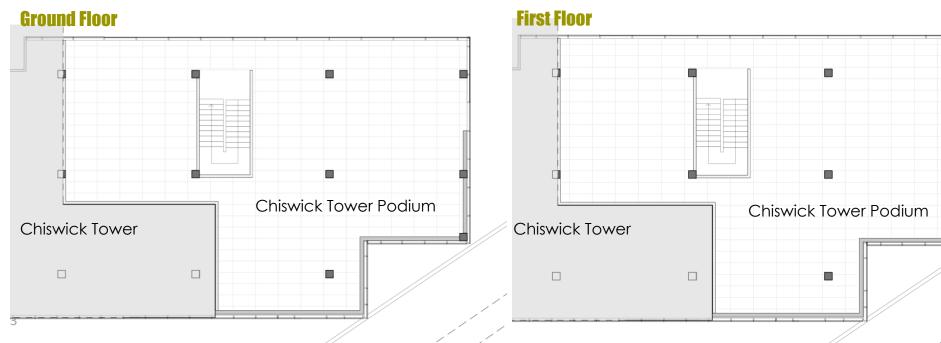

# **ACCOMMODATION**

| FLOOR  | SIZE SQ FT | SIZE SQ M |
|--------|------------|-----------|
| First  | 2,691      | 250       |
| Ground | 2,637      | 245       |
| TOTAL  | 5,328      | 495       |

#### DESCRIPTION

Chiswick Tower Podium is a purpose-built office arranged over ground and 1st floor providing 5,328 sq ft of office space. Each floor providing approximately 2,600 sq ft of office suites.