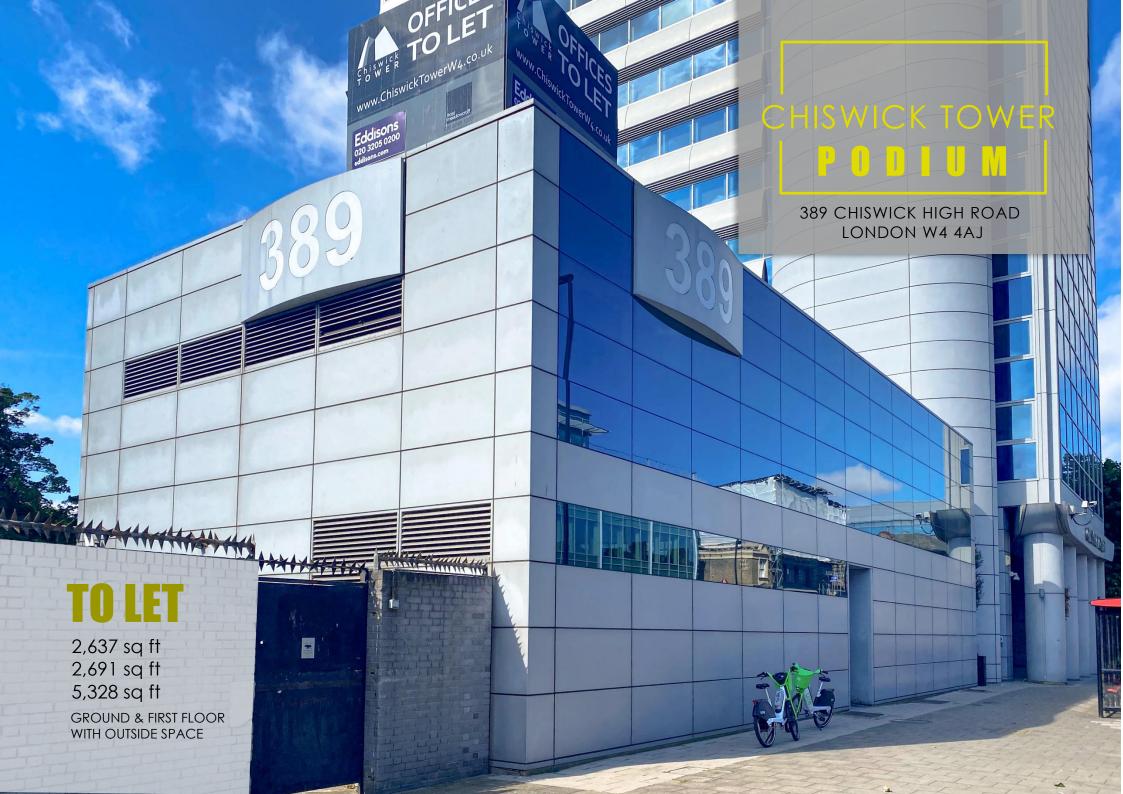

#### **A VIBRANT AREA**

This prominent and well-known office building is situated on the south side of Chiswick High Road opposite Chiswick Park and directly above Gunnersbury Underground and Overground Station (District Line and Overground to Richmond, North London and Stratford).

# **ACCOMMODATION**

| FLOOR  | SIZE SQ FT | SIZE SQ M |
|--------|------------|-----------|
| First  | 2,691      | 250       |
| Ground | 2,637      | 245       |
| TOTAL  | 5,328      | 495       |

#### DESCRIPTION

Chiswick Tower Podium is a purpose-built office arranged over ground and 1st floor providing 5,328 sq ft of office space. Each floor providing approximately 2,600 sq ft of office suites.