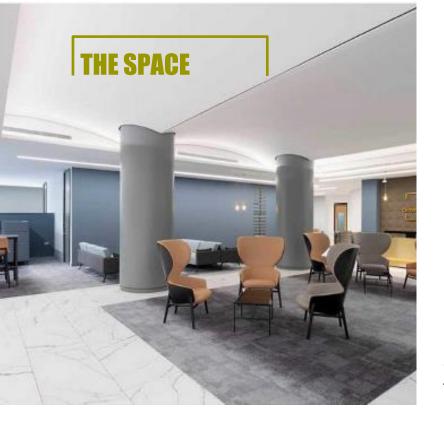

#### DESCRIPTION

Chiswick Tower Podium is a purpose-built office arranged over ground and 1st floor providing 5,328 sq ft of office space. Each floor providing approximately 2,600 sq ft of office suites.

The ground floor reception has been extensively remodelled to provide a welcoming reception together with various break out areas for occupiers and visitors. Also an external terrace has been created with seating and benching.