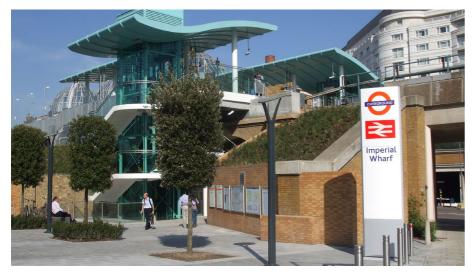

### Location

Imperial Wharf (Overground) Station is within a few minutes' walk. Fulham Broadway (District Line) via bus (391/424) and Clapham Junction or Earls Court (District & Piccadilly Lines) via bus C3 are readily accessible.