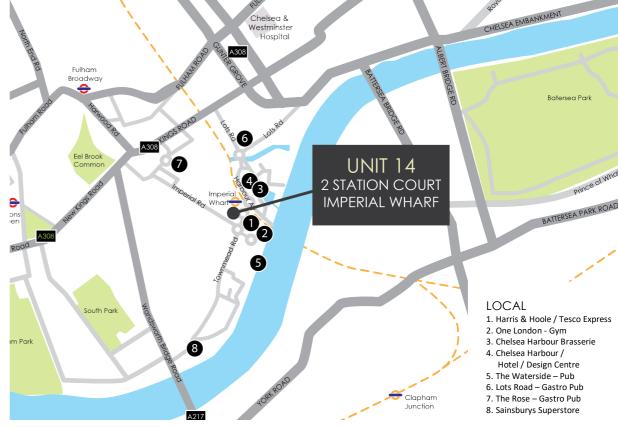

### Location

Imperial Wharf (Overground) Station is within a few minutes' walk. Fulham Broadway (District Line) via bus (391/424) and Clapham Junction or Earls Court (District & Piccadilly Lines) via bus C3 are readily accessible.

Local facilities include a Sainsburys superstore, Jurys Inn Hotel and restaurants at Imperial Wharf and numerous bars, restaurants and cafes along Wandsworth Bridge Road and in the local area.