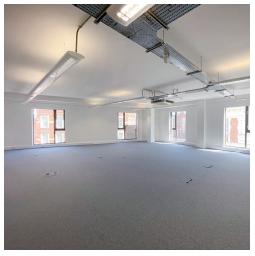

Water Lane Building is a self-contained office on, first, second and third floors. The general finish includes exposed air conditioning cassettes, ducting and exposed cable track.

# Quality town centre commercial premises 1,854 sq ft - 6,699 sq ft

- Comfort cooling and heating
- Kitchen facilities on each floor
- Male and female W/C's
- Shower
- Cat 5E cabling
- Raised floor
- Ceiling mounted track for cabling
- Alarm
- Door entry system
- Cable hung lighting