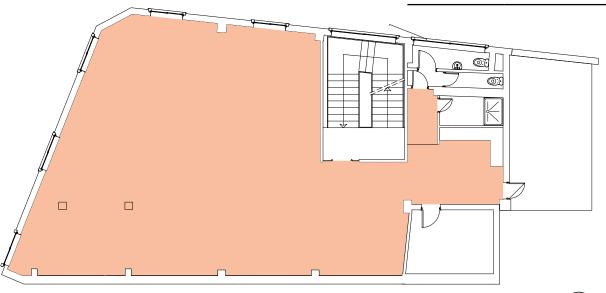

| Floor  | sq ft | sq m   |
|--------|-------|--------|
| First  | 2,655 | 246.70 |
| Second | 2,190 | 203.50 |
| Third  | 1,854 | 172.21 |
| Total  | 6,699 | 622.41 |