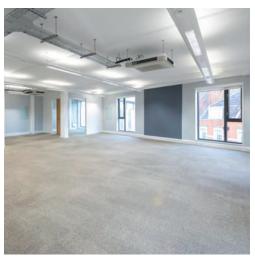

Water Lane Building is a self-contained office on, first, second and third floors. The general finish includes exposed air conditioning cassettes, ducting and exposed cable track.

# Quality town centre commercial premises 1,854 sq ft - 6,699 sq ft

- Comfort cooling and heating
- Kitchen facilities on each floor
- Male and female W/C's
- Shower
- Cat 5E cabling
- Raised floor
- Ceiling mounted track for cabling
- Alarm
- Door entry system
- Cable hung lighting