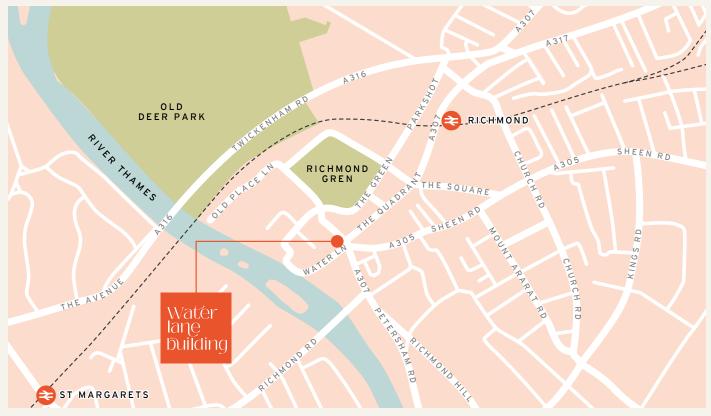

# Location

Water Lane Building is located in a prime position in the heart of the town centre, on Richmond's main shopping street. The property is situated on a prominent corner location and is approached from George Street with a separate entrance on Water Lane.

Richmond is one of the most desirable locations in West London to both live and work, offering extensive transport links and retail amenities. Richmond station is located within easy walking distance, providing service to both Waterloo. Overground and London Underground (District Line).