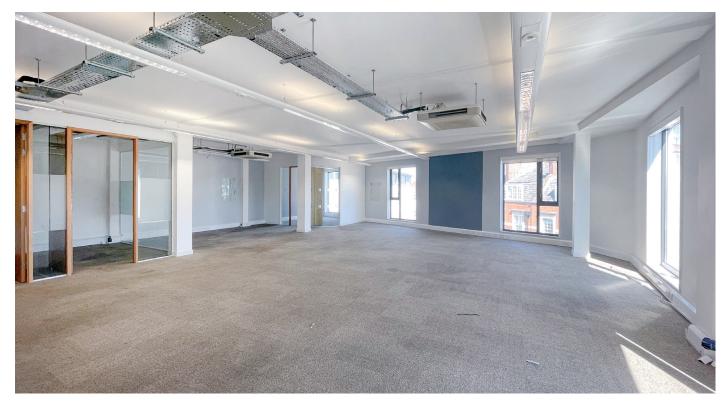

Water Lane Building is a self-contained office on, first, second and third floors. The general finish includes exposed air conditioning cassettes, ducting and exposed cable track.

# Quality town centre commercial premises 1,854 sq ft - 6,699 sq ft

- Comfort cooling and heating
- Kitchen facilities on each floor
- Male and female W/C's
- Shower
- Cat 5E cabling
- Raised floor
- Ceiling mounted track for cabling
- Alarm
- Door entry system
- Cable hung lighting