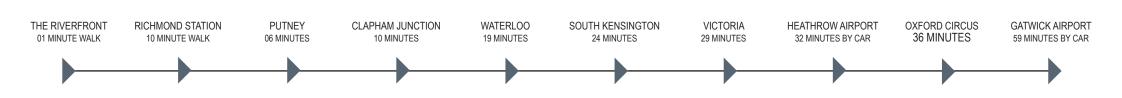

#### **Trains & Underground**

Richmond station provides regular direct services to London Waterloo in 19 minutes, as well as links to Windsor & Reading, in approximatly 50 & 70 minutes respectively. London Underground (District Line) and London Overground services.

#### Roads

The A307 runs directly through Richmond and provides access to Junction 10 of the M25, via the A3. The A316 located to the north of Richmond station provides links to M3 Motorway & onto the M25. The M4 is 2.5 miles to the north with easy access to London Heathrow.

#### Airports

London Heathrow, the UK's largest international airport, is located approximately 14 miles to the west via the M4, providing services to a wide variety and Gatwick Airport is located 30 miles to the south.