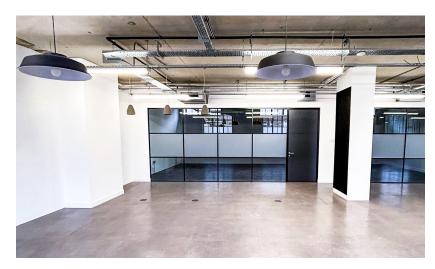

## DESCRIPTION

Originally constructed in 1882 as a bottling factory, Richmond Brewery Stores has recently undergone a significant redevelopment to provide contemporary warehouse style office accommodation,totalling 6,919 sq ft NIA, arranged over ground and first floor levels.

# **SPECIFICATION AIR CONDITIONING** EXPOSED M&E SERVICES RAISED F LOORS EXPOSED B RICKWORK 1 X P ASSENGER L IFT WC'S 2 PARKING SPACES

RENT £49.50 per sq ft

SERVICE CHARGE

£6.00 per sq ft

**BUSINESS RATES** £16.00 per sq ft