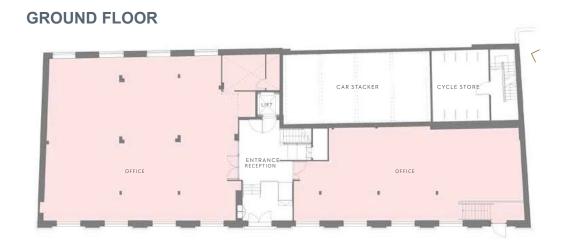

## ACCOMMODATION

| FLOOR     | AREA SQ M | AREA SQ FT |
|-----------|-----------|------------|
| FIRST     | 286.84    | 3,087      |
| GROUND    | 325,67    | 3,505      |
| RECEPTION | 30.41     | 327        |
| TOTAL     | 642.92    | 6,919      |

## DESCRIPTION

Originally constructed in 1882 as a bottling factory, Richmond Brewery Stores has recently undergone a significant redevelopment to provide contemporary warehouse style office accommodation,totalling 6,919 sq ft NIA, arranged over ground and first floor levels.