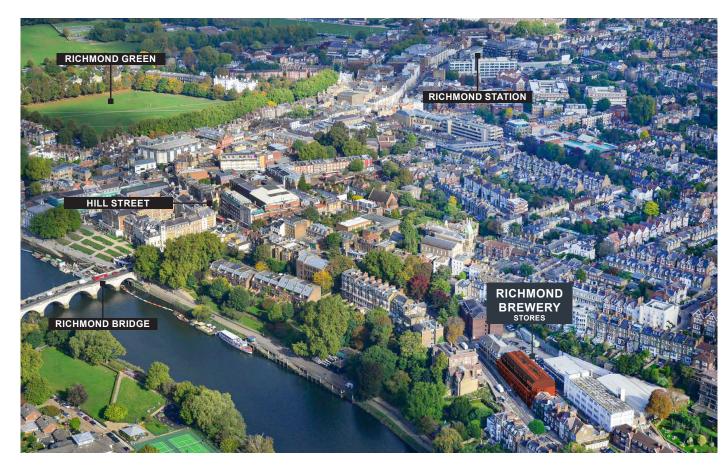

## LOCATION

Richmond upon Thames is one of London's most popular and prosperous boroughs, situated on the banks of the River Thames only 8 miles to the south west of Central London. The area is a highly sought after residential location, as well as boasting an abundance of retail and leisure amenities, and a buoyant office market.

## LOCAL

Richmond Brewery Stores occupies a prominent position on the eastern side of Petersham Road (A307), one of Richmond's principal arterial routes. The property is situated only 500m from the town centre and in close proximity to a number of Richmond's retail and leisure amenities including Gaucho, Stein's and The Bingham Hotel. Furthermore, The Royal British Legion Poppy Factory is situated directly behind the subject property and produces 32 million Remembrance poppies and 80,000 wreaths each year.