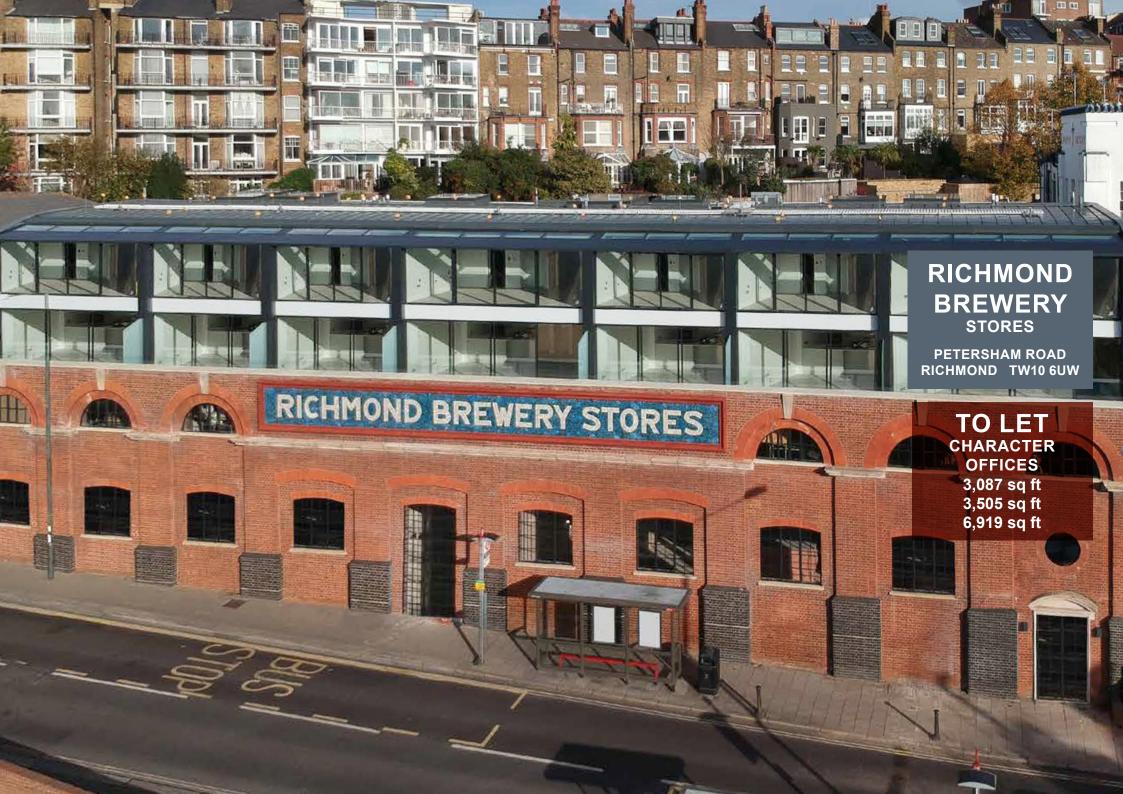

## LOCAL

Richmond Brewery Stores occupies a prominent position on the eastern side of Petersham Road (A307), one of Richmond's principal arterial routes. The property is situated only 500m from the town centre and in close proximity to a number of Richmond's retail and leisure amenities including Gaucho, Stein's and The Bingham Hotel. Furthermore, The Royal British Legion Poppy Factory is situated directly behind the subject property and produces 32 million Remembrance poppies and 80,000 wreaths each year.

## ACCOMMODATION

| FLOOR     | AREA SQ M | AREA SQ FT |
|-----------|-----------|------------|
| FIRST     | 286.84    | 3,087      |
| GROUND    | 325,67    | 3,505      |
| RECEPTION | 30.41     | 327        |
| TOTAL     | 642.92    | 6,919      |

## DESCRIPTION

Originally constructed in 1882 as a bottling factory, Richmond Brewery Stores has recently undergone a significant redevelopment to provide contemporary warehouse style office accommodation,totalling 6,919 sq ft NIA, arranged over ground and first floor levels.