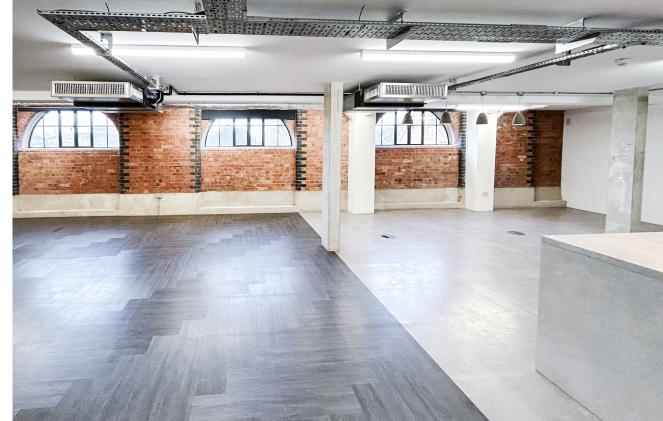

## DESCRIPTION

Originally constructed in 1882 as a bottling factory, Richmond Brewery Stores has recently undergone a significant redevelopment to provide contemporary warehouse style office accommodation,totalling 6,919 sq ft NIA, arranged over ground and first floor levels.

# **SPECIFICATION AIR CONDITIONING** EXPOSED M&E SERVICES RAISED F LOORS EXPOSED B RICKWORK 1 X P ASSENGER L IFT WC'S 2 PARKING SPACES

RENT £49.50 per sq ft

SERVICE CHARGE

£6.00 per sq ft

**BUSINESS RATES** £16.00 per sq ft