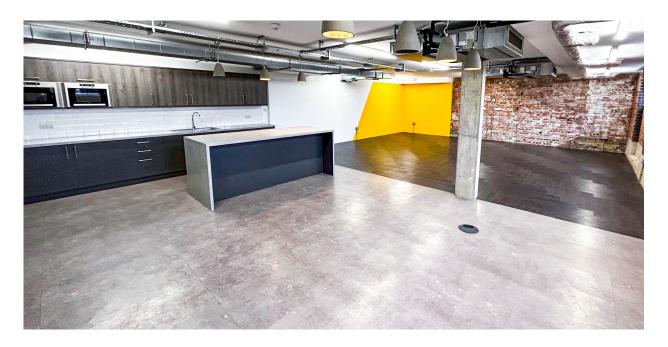

## DESCRIPTION

Originally constructed in 1882 as a bottling factory, Richmond Brewery Stores has recently undergone a significant redevelopment to provide contemporary warehouse style office accommodation,totalling 6,919 sq ft NIA, arranged over ground and first floor levels.

# **SPECIFICATION AIR CONDITIONING** EXPOSED M&E SERVICES RAISED F LOORS EXPOSED B RICKWORK 1 X P ASSENGER L IFT WC'S 2 PARKING SPACES

RENT £49.50 per sq ft

SERVICE CHARGE

£6.00 per sq ft

**BUSINESS RATES** £16.00 per sq ft