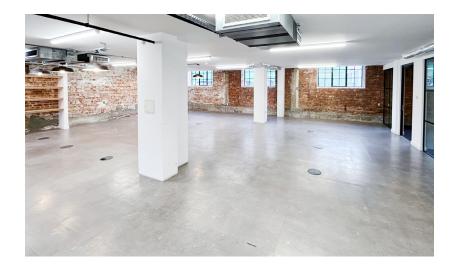

## DESCRIPTION

Originally constructed in 1882 as a bottling factory, Richmond Brewery Stores has recently undergone a significant redevelopment to provide contemporary warehouse style office accommodation,totalling 6,919 sq ft NIA, arranged over ground and first floor levels.

# **SPECIFICATION AIR CONDITIONING** EXPOSED M&E SERVICES RAISED F LOORS EXPOSED B RICKWORK 1 X P ASSENGER L IFT WC'S 2 PARKING SPACES

RENT £49.50 per sq ft

SERVICE CHARGE

£6.00 per sq ft

**BUSINESS RATES** £16.00 per sq ft