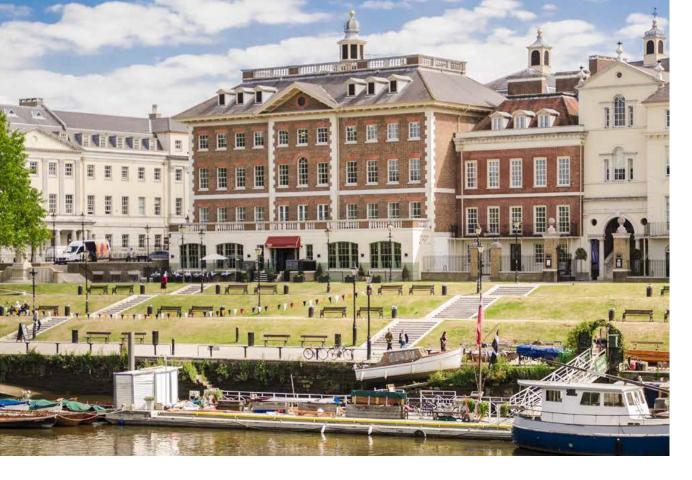

## LOCAL

Richmond Brewery Stores occupies a prominent position on the eastern side of Petersham Road (A307), one of Richmond's principal arterial routes. The property is situated only 500m from the town centre and in close proximity to a number of Richmond's retail and leisure amenities including Gaucho, Stein's and The Bingham Hotel. Furthermore, The Royal British Legion Poppy Factory is situated directly behind the subject property and produces 32 million Remembrance poppies and 80,000 wreaths each year.

## DESCRIPTION

Originally constructed in 1882 as a bottling factory, Richmond Brewery Stores has recently undergone a significant redevelopment to provide contemporary warehouse style office accommodation,totalling 6,919 sq ft NIA, arranged over ground and first floor levels.