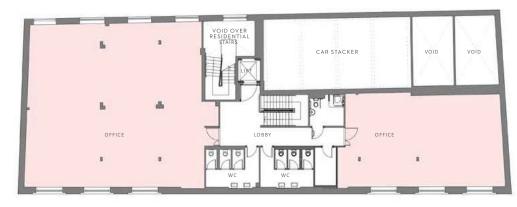

# FIRST FLOOR

## DESCRIPTION

Originally constructed in 1882 as a bottling factory, Richmond Brewery Stores has recently undergone a significant redevelopment to provide contemporary warehouse style office accommodation,totalling 6,919 sq ft NIA, arranged over ground and first floor levels.

## ACCOMMODATION

| FLOOR     | AREA SQ M | AREA SQ FT |
|-----------|-----------|------------|
| FIRST     | 286.84    | 3,087      |
| GROUND    | 325,67    | 3,505      |
| RECEPTION | 30.41     | 327        |
| TOTAL     | 642.92    | 6,919      |