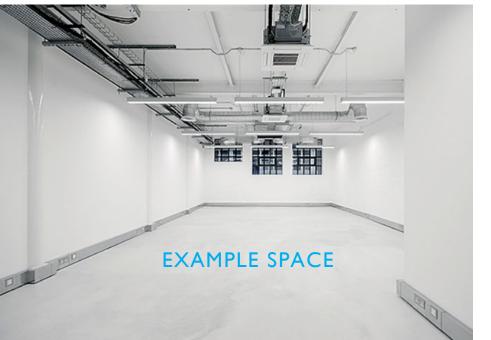

#### Accommodation

LARGE STUDIO STYLE UNIT

| FLOOR  | SIZE        | Desks          | Rent pcm |
|--------|-------------|----------------|----------|
| Ground | 4,370 sq ft | 50 - 75 people | £13,610  |
| Ground | 4,402 sq ft | 55- 75 people  | £13,700  |
| Ground | 2,876 sq ft | 35 - 50 people | £9,790   |

\*Rent: inclusive of rent, electricity, service charge Rates, to be confirmed with local authority.

SMALL STUDIO STYLE UNIT

The office space ranges from 530 sq ft (up to 12 people) contact agent for current availability and upcoming spaces.