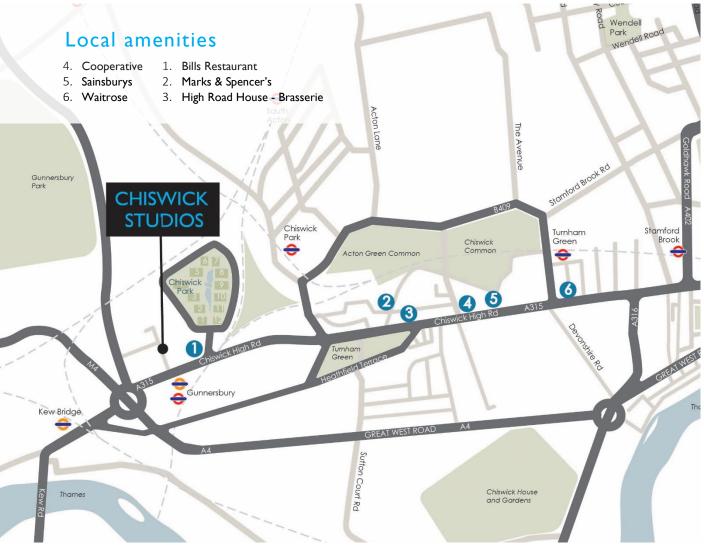

# Public transport connections include

Gunnersbury Underground & Overground Station 11 mins walk (Hammersmith & City and Circle lines)

Kew Bridge Overground Station 18 mins walk (National rail)

Close to the Thames, as well as the many open spaces in the area, such as Gunnersbury Park and the prestigious Royal Botanic Gardens at Kew, Gunnersbury boasts a desirable location for fitness fanatics and food lovers alike, with incredible coffeeshops, bars, and restaurants on nearby Chiswick High Road.