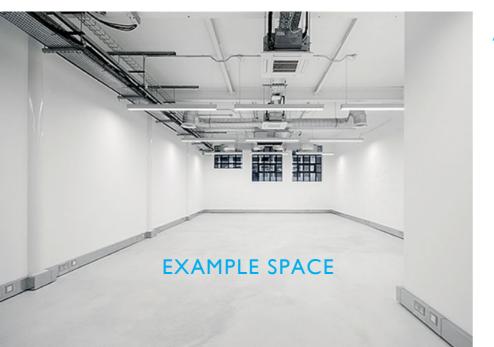

#### Accommodation

LARGE STUDIO STYLE UNIT

| FLOOR  | SIZE        | Desks          | Rent pcm |
|--------|-------------|----------------|----------|
| Ground | 4,370 sq ft | 50 - 75 people | £13,610  |
| Ground | 4,402 sq ft | 55- 75 people  | £13,700  |
| Ground | 2,876 sq ft | 35 - 50 people | £9,790   |

#### SMALL STUDIO STYLE UNIT

The office space ranges from 530 sq ft (up to 12 people) contact agent for current availability and upcoming spaces.