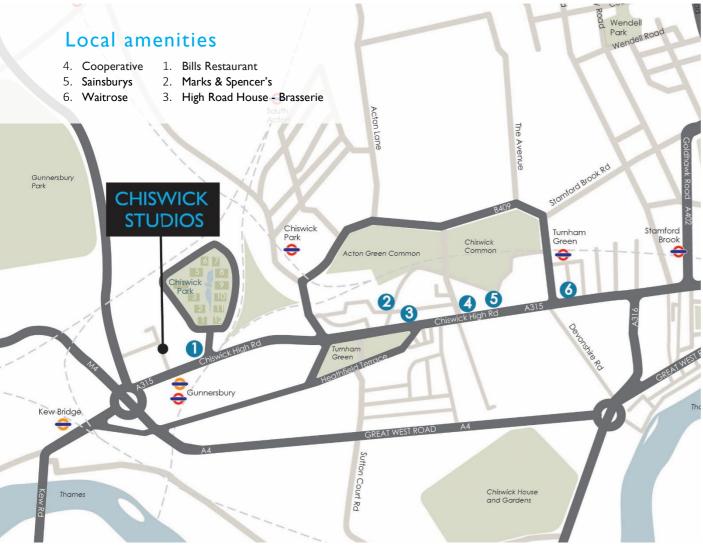

## Public transport connections include

Gunnersbury Underground & Overground Station 11 mins walk (Hammersmith & City and Circle lines)

Kew Bridge Overground Station 18 mins walk (National rail)

Close to the Thames, as well as the many open spaces in the area, such as Gunnersbury Park and the prestigious Royal Botanic Gardens at Kew, Gunnersbury boasts a desirable location for fitness fanatics and food lovers alike, with incredible coffeeshops, bars, and restaurants on nearby Chiswick High Road.