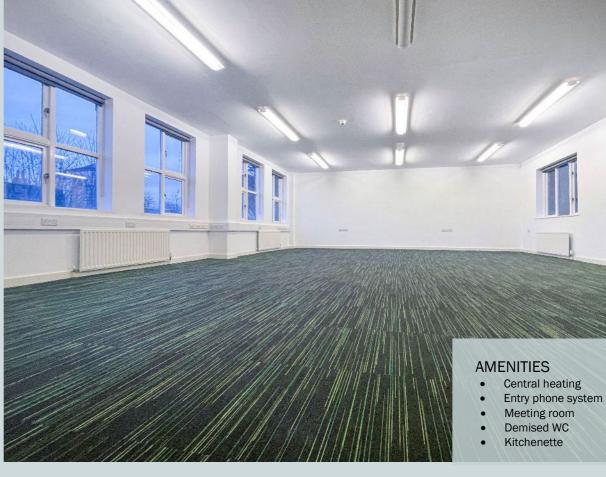

#### **DESCRIPTION**

The property comprises a ground floor self-contained, open plan office accommodation. Situated directly opposite West Brompton Under Ground Station (District Line). A short walk from Chelsea village and football ground. There are also numerous cafes and restaurants located in the local area.

ACCOMODATION 1,105 sq ft (103 sq. m) ground floor RENT £32.50 per sq ft. SERVICE CHARGE
To be confirmed
TERMS
Available on a new lease direct from the freeholder.

RATES
Approx. £13.00 per sq ft (2022/23) to be confirmed through local authority
EPC
C