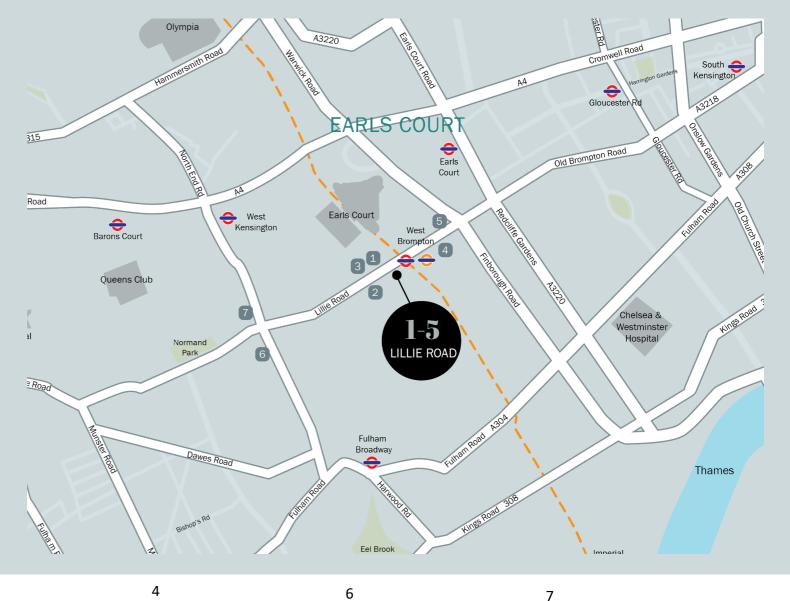

# **LOCATION**

The building is located in the London Borough of Hammersmith and Fulham at the eastern end of Lillie Road diagonally opposite Earls Court Exhibition Centre. West Brompton Mainline and Underground Station adjoins the property.

Within easy reach of Chelsea's famous Kings Road, Lots Road for antiques & the Chelsea Design Centre.

#### **TRANSPORT**

**West Brompton** Station Overground & Underground (District line) is a 2 min walk and only 0.1 miles

Earls Court Station

Underground (District & Picadilly line) is 7 min walk and only 0.4 miles

Fulham Broadway Station

Underground (District line) is a 14 min walk and only 0.8 miles

District line provides a quick route which the provides direct access to Heathrow Airport. Fulham Road provides direct access to the A4 which offers routes to the M4 and M4 motorways.

### LOCAL

- 1. The Prince pub
- 2. The Lillie Langtree pub
- 3. The Hoarder coffee
- 4. North Lodge coffee
- 5. Tesco Express supermarket
- 6. The Gym Group gym
- 7. 222 Vegan Cuisine restaurant