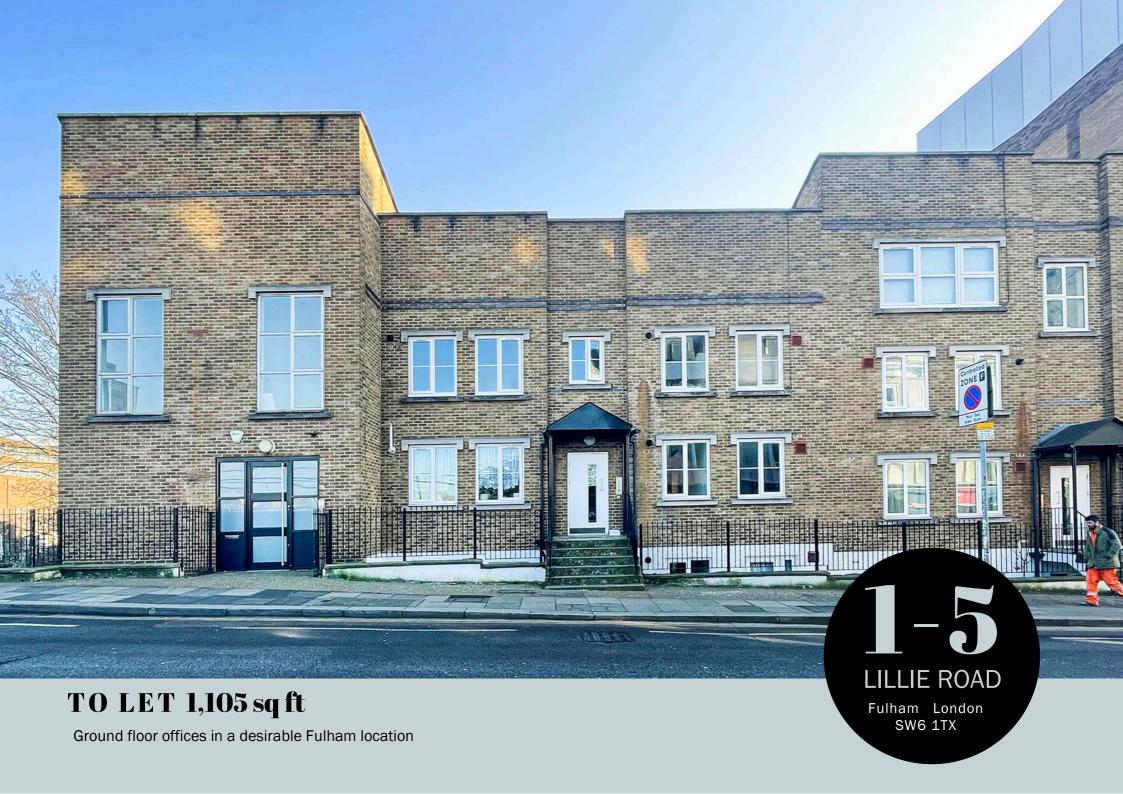

# **LOCATION**

The building is located in the London Borough of Hammersmith and Fulham at the eastern end of Lillie Road diagonally opposite Earls Court Exhibition Centre. West Brompton Mainline and Underground Station adjoins the property.

#### **DESCRIPTION**

The property comprises a ground floor self-contained, open plan office accommodation. Situated directly opposite West Brompton Under Ground Station (District Line). A short walk from Chelsea village and football ground. There are also numerous cafes and restaurants located in the local area.

ACCOMODATION 1,105 sq ft (103 sq. m) ground floor RENT £32.50 per sq ft. SERVICE CHARGE
To be confirmed
TERMS
Available on a new lease direct from the freeholder.

RATES
Approx. £13.00 per sq ft (2022/23) to be confirmed through local authority
EPC
C