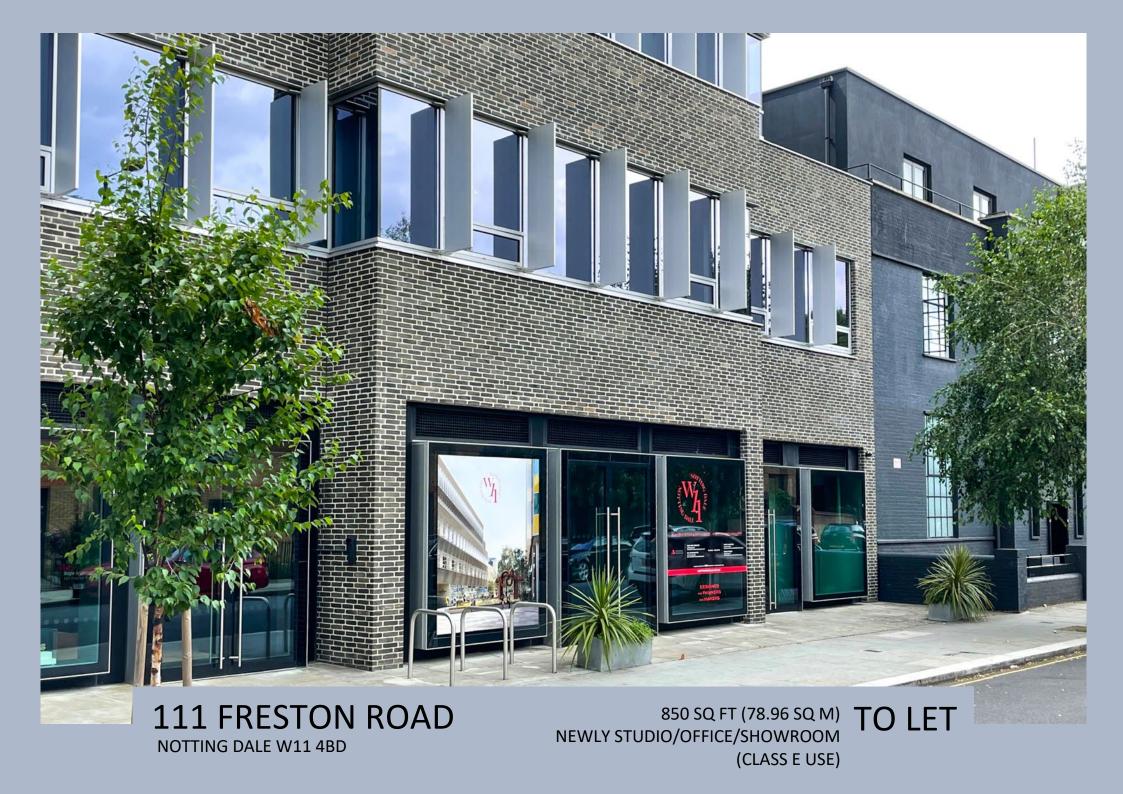

## **DESCRIPTION**

A40 WESTWAY

Bush

Central Line

& Overground

A newly built ground floor unit with full frontage to Freston Road. The space would suit a variety of uses from offices to showroom or studio. The adjoining units have been let to an architect and a fashion designer.

#### **AVAILABILITY**

850 sq ft ground floor