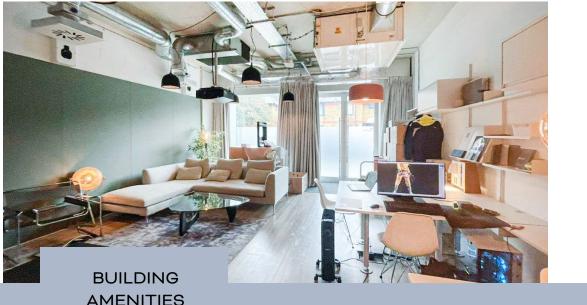

Raised floors

Air-conditioning

**LED** lighting Newly built

Good ceiling height

WC