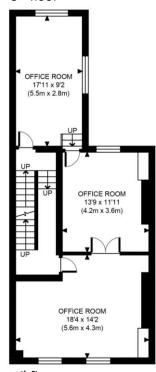

## **ACCOMMODATION**

| Floor | Size sq ft | Size sq m |
|-------|------------|-----------|
| 3rd   | 463        | 43        |
| 2nd   | 364        | 33.82     |
| 1st   | 566        | 52.58     |
| TOTAL | 1,393      | 129.40    |

#### 3<sup>rd</sup> floor

2<sup>nd</sup> floor

1<sup>st</sup> floor