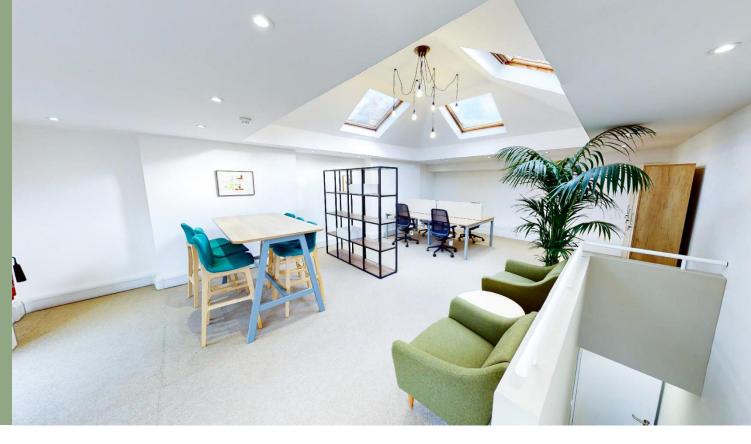

## **DESCRIPTION**

The property comprises ground, first, second and 3<sup>rd</sup> floor. Sel-contained building with access via Pembroke Road and benefits from good natural light and air conditioning,

#### **AMMENITIES**

- Self-contained
- Roof terrace
- Meeting room
- Excellent natural light
- Air-conditioning
- Kitchen
- Shower
- WC

#### 3<sup>rd</sup> floor

2<sup>nd</sup> floor

1<sup>st</sup> floor