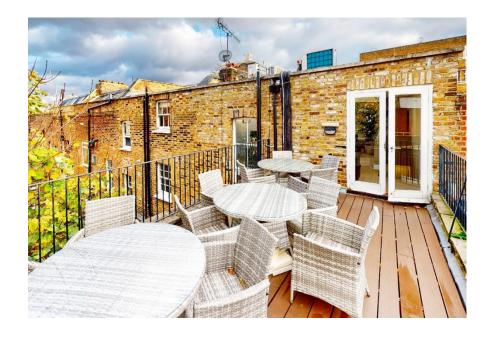

#### **AMMENITIES**

- Self-contained
- Roof terrace
- Meeting room
- Excellent natural light
- Air-conditioning
- Kitchen
- Shower
- WC