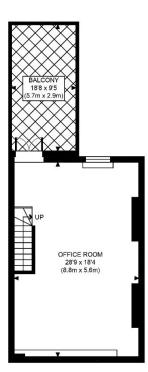

#### **AMMENITIES**

- Self-contained
- Roof terrace
- Meeting room
- Excellent natural light
- Air-conditioning
- Kitchen
- Shower
- WC

## **ACCOMMODATION**

| Floor | Size sq ft | Size sq m |
|-------|------------|-----------|
| 3rd   | 463        | 43        |
| 2nd   | 364        | 33.82     |
| 1st   | 566        | 52.58     |
| TOTAL | 1,393      | 129.40    |