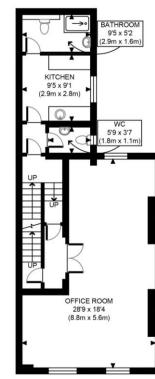

## **ACCOMMODATION**

| Floor | Size sq ft | Size sq m |
|-------|------------|-----------|
| 3rd   | 463        | 43        |
| 2nd   | 364        | 33.82     |
| 1st   | 566        | 52.58     |
| TOTAL | 1,393      | 129.40    |

#### 3<sup>rd</sup> floor

2<sup>nd</sup> floor

1<sup>st</sup> floor