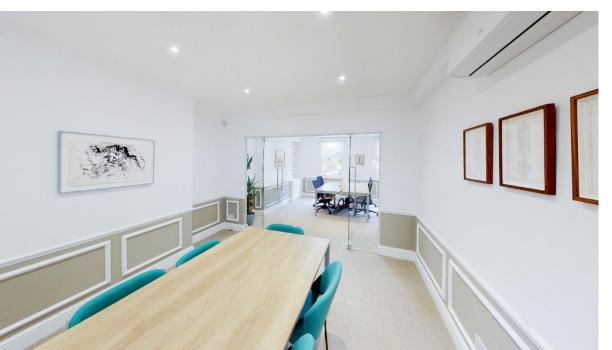

## **DESCRIPTION**

The property comprises ground, first, second and 3<sup>rd</sup> floor. Sel-contained building with access via Pembroke Road and benefits from good natural light and air conditioning,

#### **AMMENITIES**

- Self-contained
- Roof terrace
- Meeting room
- Excellent natural light
- Air-conditioning
- Kitchen
- Shower
- WC