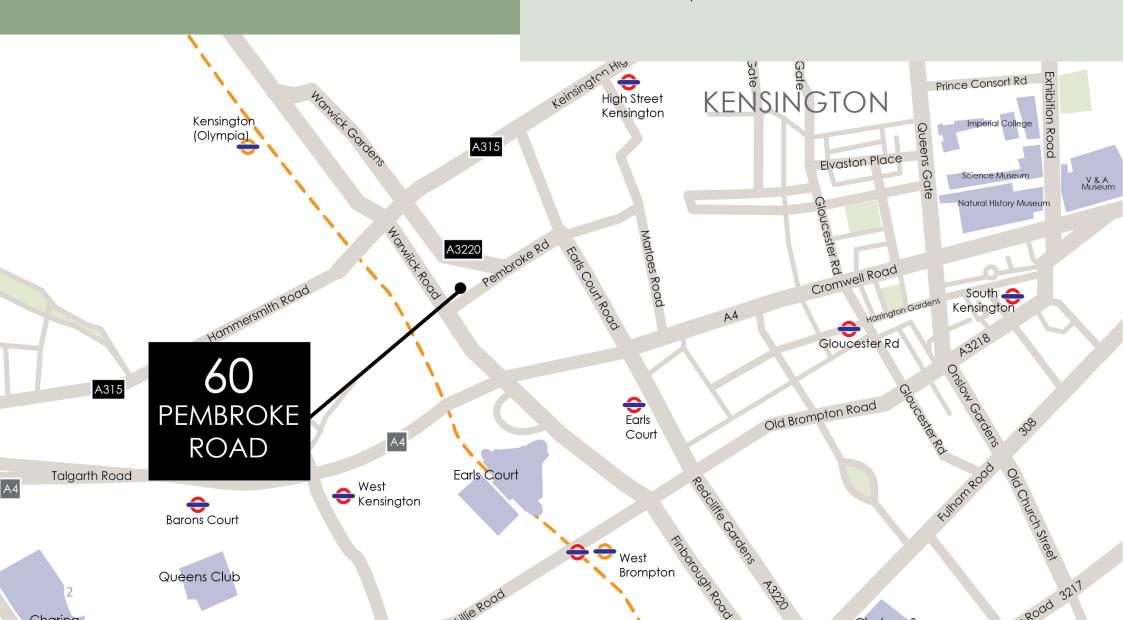

#### LOCATION

The property is located on the north side of Pembroke Road between its junctions with Cromwell Crescent and Warwick Road. Pembroke Road is in the Royal Borough of Kensington & Chelsea. The property is close to Earls Court, London Olympia and High Street Kensington. The area benefits from excellent transport communications.

### **TRAVEL**

**Earls Court London Station** (District & Piccadilly lines) is approximately 500 metres to the south providing direct access east into Central London, The City and also west to Heathrow Airport

**Kensington Olympia** mainline train station (Travel Zone 2) is approximately 600m to the north of the property and provides Overground access around London from Clapham Junction to Willesden Green.