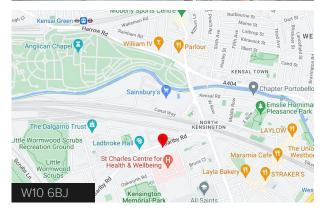

#### Location

Situated in North Kensington, Ladbroke Grove and Westbourne Park tube stations are a short walk away, as well as Kensal Rise on the Overground.