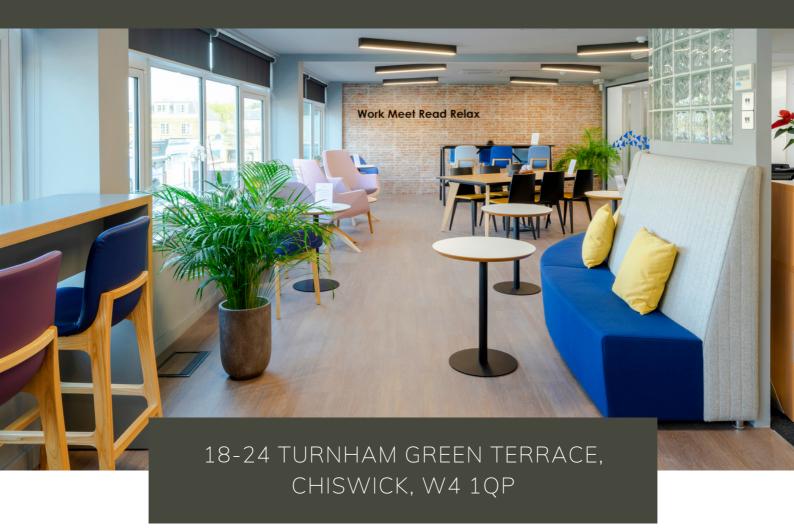

## WELCOME TO AIRIVO CHISWICK

A hidden gem in West London, Airivo Chiswick serviced offices are fully refurbished with businessgrade fibre internet, an exceptional onsite team and an unbeatable stunning location.

The modern and airy offices provide the ideal solution for companies seeking comfortable workspace on flexible terms, with zero hidden costs.