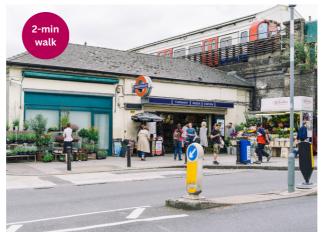

### KEY HIGHLIGHTS:

- 550 2,800 sq ft
- Contemporary Business Lounge
- Private and secure car park
- Amenities of Chiswick High Road
- 2-minute walk from the Underground
- Internet ready
- Fully air-conditioned
- Natural light in every office

## LOCATION

Located just two-minutes from Turnham Green Underground, and the array of shops, cafes, and bars that Chiswick High Road has to offer, it's easy to see why these serviced offices are popular with up and coming businesses.