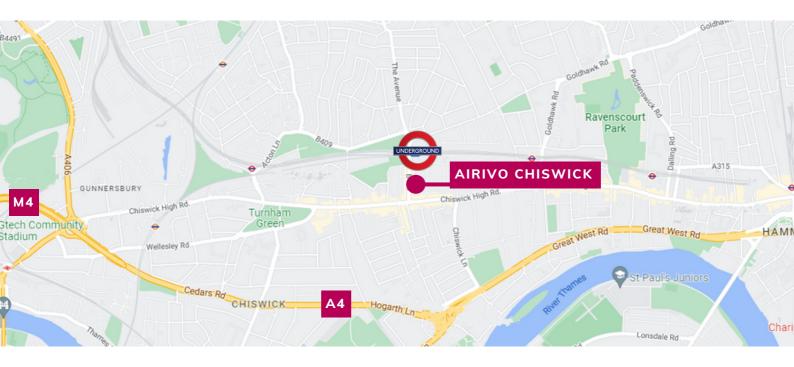

Airivo Chiswick is easily accessible by the Underground, with Turnham Green Station a stone's throw away. It also accessible by car, with the A4 and M4 motorways located nearby, and a secure carpark behind the building.

## LOCATION

Located just two-minutes from Turnham Green Underground, and the array of shops, cafes, and bars that Chiswick High Road has to offer, it's easy to see why these serviced offices are popular with up and coming businesses.

Chiswick High Road offers independent stores and eateries, as well as familiar food chains - all perfect for hosting client events or grabbing a quick lunch.

Turnham Green provides a lovely village-feel, whilst remaining conveniently close to central London. The nearby M4, as well as local bus routes, make Airivo Chiswick easily accessible.