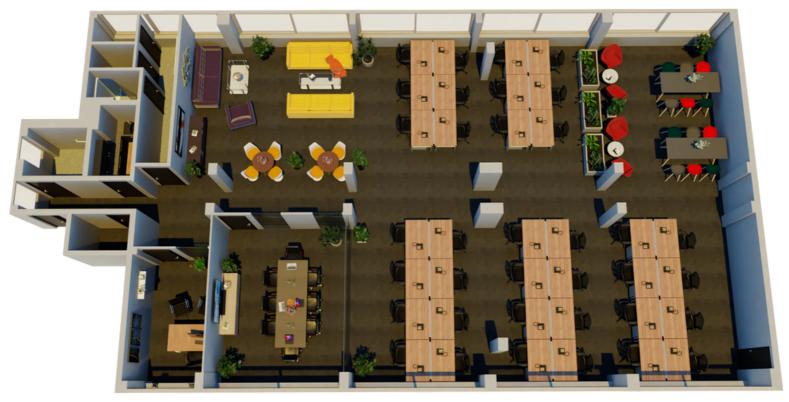

| Size (Sq Ft)                | List Fee (PCM) |
|-----------------------------|----------------|
| 2,800 up to 70 workstations | £19,833*       |