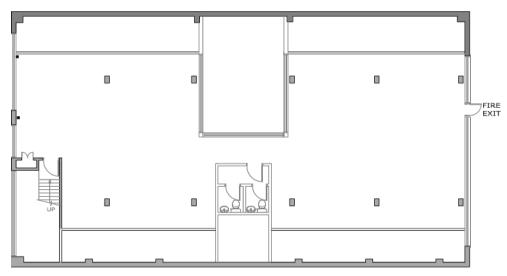

# ACCOMMODATION

| Floor  | Description                                        | Area sq ft | Area sq m |
|--------|----------------------------------------------------|------------|-----------|
| first  | Open plan office, partitioned office, kitchen WC's | 1,820      | 169.08    |
| ground | Open plan office, meeting room & WC                | 2,730      | 253.62    |
| Total  | Ground, rear patio, kitchenette                    | 4,550      | 422.70    |

1<sup>st</sup> floor