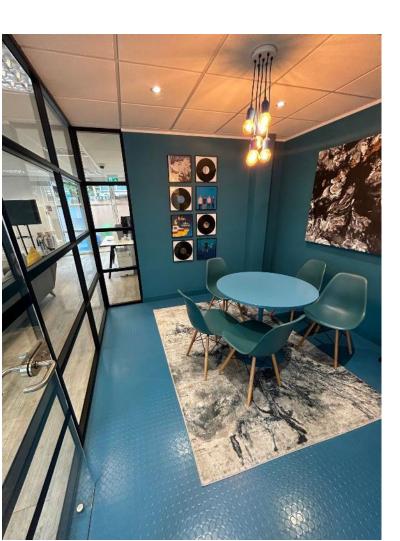

### A CHARMING SELF-CONTAINED MEWS BUILDING

17 Bergham Mews is a wonderful open plan office space with lots of light and includes fitted meeting rooms. Benefitting from stylish fit out as well as Plug&Play Fiber Optics.

## Ground floor

Misrepresentation Act 1967: These particulars are believed to be correct but their accuracy is not guaranteed and they do not form part of any contract. Unless otherwise stated, all prices and rents are quoted exclusive of VAT Brochure Oct 2023