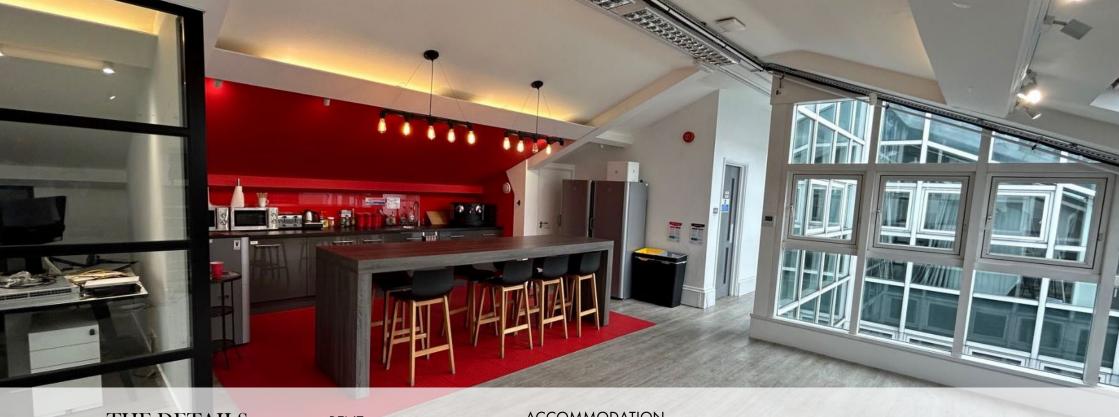

### A CHARMING SELF-CONTAINED MEWS BUILDING

17 Bergham Mews is a wonderful open plan office space with lots of light and includes fitted meeting rooms. Benefitting from stylish fit out as well as Plug&Play Fiber Optics.

THE DETAILS