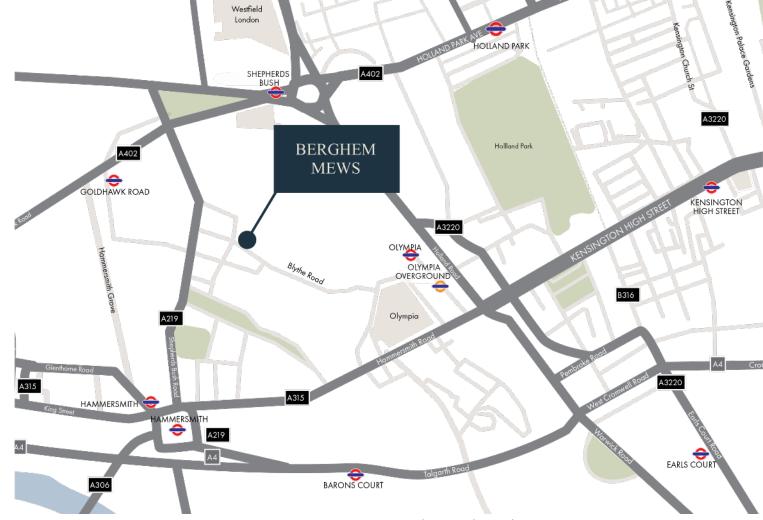

# **LOCATION**

Berghem Mews is located off Brook Green between Hammersmith and Kensington. The development is on Blythe Road opposite the junction with Augustine Road with many local shops, cafés, and restaurants close by.

Underground services at Hammersmith (Piccadilly, Hammersmith & City, Circle and District Line) Kensington Olympia (Overground rail to Willesden and Clapham Junctions) and District Line and Shepherds Bush (Central Line and Overground) are all within a short walk. Westfield London is within easy walking distance to the north.

### **JOURNEY TIMES**

| Shepherds Bush Market  | 7 mins  |
|------------------------|---------|
| Turnham Green          | 14 mins |
| Earls Court            | 14 mins |
| Paddington             | 24 mins |
| Victoria               | 24 mins |
| Richmond               | 27 mins |
| Kings Cross            | 35 mins |
| Heathrow Terminals 1-3 | 33 mins |