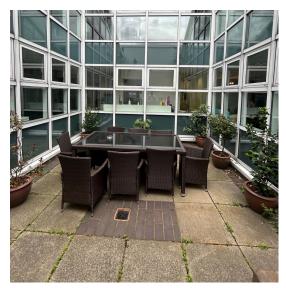

# ACCOMMODATION

| Floor  | Description                                        | Area sq ft | Area sq m |
|--------|----------------------------------------------------|------------|-----------|
| first  | Open plan office, partitioned office, kitchen WC's | 1,820      | 169.08    |
| ground | Open plan office, meeting room & WC                | 2,730      | 253.62    |
| Total  | Ground, rear patio, kitchenette                    | 4,550      | 422.70    |