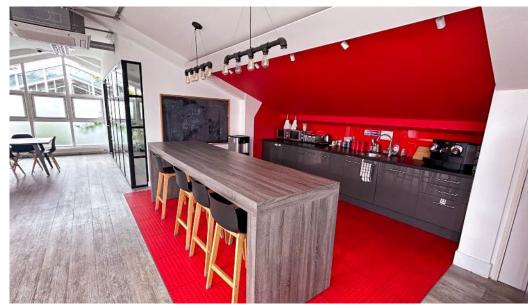

### Open reach fibre serves the scheme for immediate connectivity.

The units have been improved and the entrance halls upgraded to provide highly specified units with contemporary WC facilities, kitchenettes, air conditioning, LED lights and metal perimeter trunking. Floor coverings are porcelain wood effect tiles in the entrances and wood effect vinyl in the offices.

#### **AMENITIES**

- Air conditioning/heating
- Self-contained building
- Metal perimeter trunking
- Wood laminate floor coverings
- Lots of light
- Bike parking
- Previously occupied by leading technology company

- LED suspended lighting
- Wonderful open space office
- Bicycle parking
- Kitchen/kitchenette
- On site car parking
- Plug & play fibre internet

- Courtyard environment
- Secure environment
- 24-hour security
- Cat 5 / 6 cabling
- Communal shower facilities
- Fully fitted office & meeting rooms