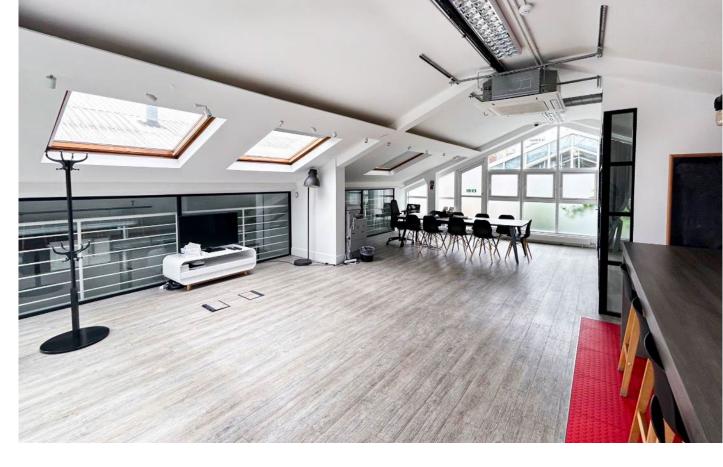

### A CHARMING SELF-CONTAINED MEWS BUILDING

17 Bergham Mews is a wonderful open plan office space with lots of light and includes fitted meeting rooms. Benefitting from stylish fit out as well as Plug&Play Fiber Optics.

1<sup>st</sup> floor