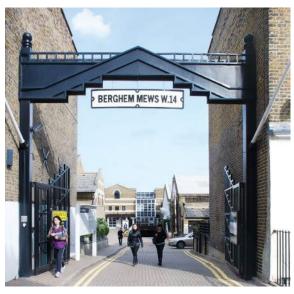

# 17 BERGHEM MEWS

Blythe Road, Brook Green London W14 0HN

# **LOCATION**

Berghem Mews is located off Brook Green between Hammersmith and Kensington. The development is on Blythe Road opposite the junction with Augustine Road with many local shops, cafés, and restaurants close by.