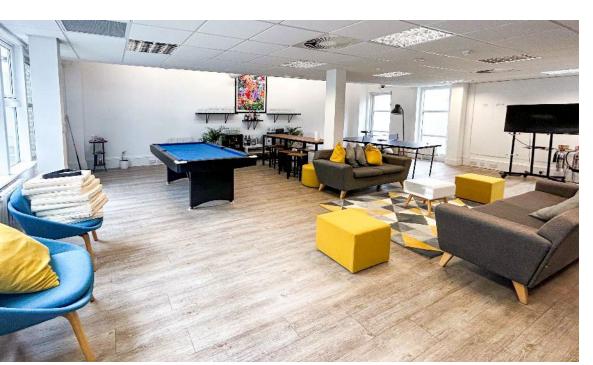

### A CHARMING SELF-CONTAINED MEWS BUILDING

17 Bergham Mews is a wonderful open plan office space with lots of light and includes fitted meeting rooms. Benefitting from stylish fit out as well as Plug&Play Fiber Optics.

This stylish unit is ready for immediate occupation.