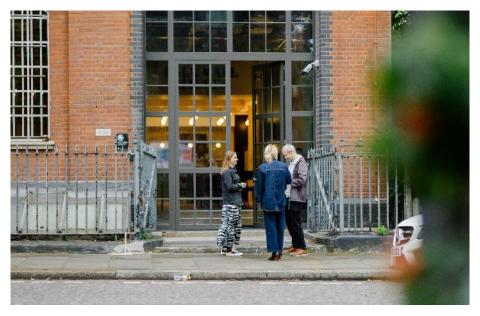

#### A Great Location

Getting to Pall Mall Deposit is easy, with Ladbroke Grove and Westbourne Park tubes a short walk away, as well as Kensal Rise on the Overground and a host of buses from across town stopping close by to the building. Cycle racks are also provided.