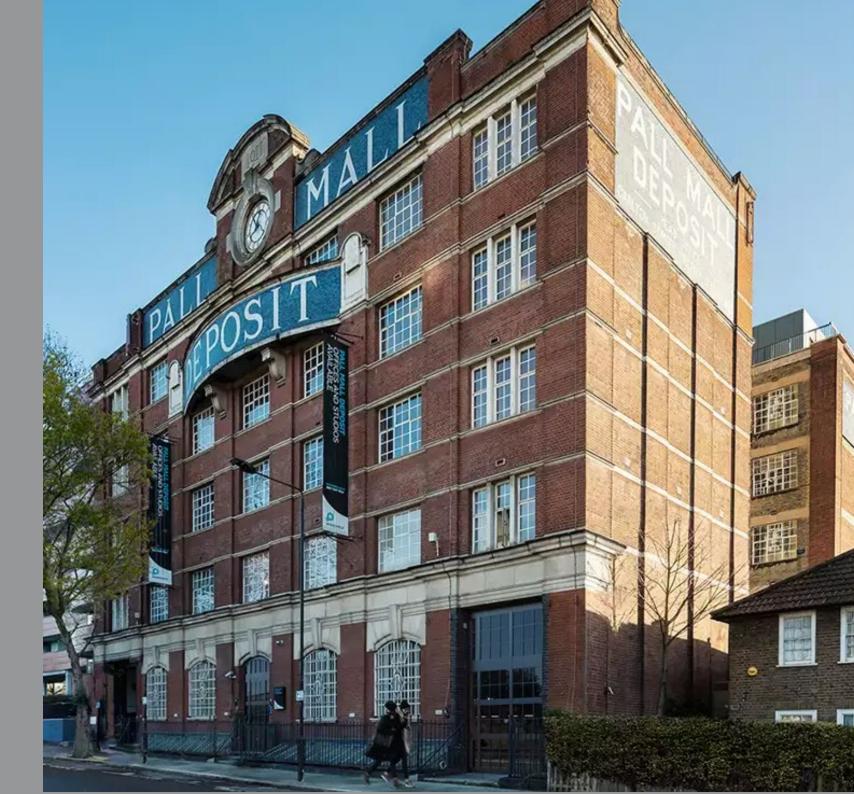

# PALL MALL DEPOSIT

124-128 Barlby Road Ladbroke Grove W10 6BL

STUDIO STYLE GYM SPACE / OFFICE 3,485 sq ft

#### A Great Location

Getting to Pall Mall Deposit is easy, with Ladbroke Grove and Westbourne Park tubes a short walk away, as well as Kensal Rise on the Overground and a host of buses from across town stopping close by to the building. Cycle racks are also provided.