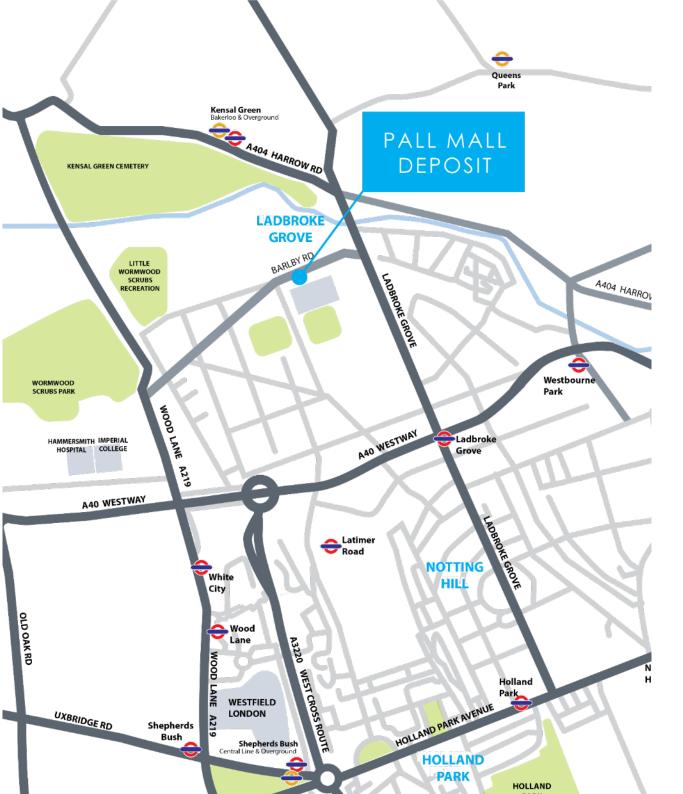

#### A Great Location

Getting to Pall Mall Deposit is easy, with Ladbroke Grove and Westbourne Park tubes a short walk away, as well as Kensal Rise on the Overground and a host of buses from across town stopping close by to the building. Cycle racks are also provided.

### Public transport connections include

Ladbroke Grove Underground Station 14 mins walk

(Hammersmith & City and Circle lines)

Westbourne Park Underground Station 20 mins walk

(Hammersmith & City and Circle lines)

Kensal Green Underground Station 16 mins walk (Bakerloo line and National rail)