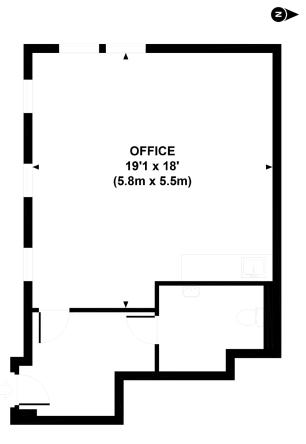

#### **AMENITIES**

- Good natural light
- High ceilings
- Self-Contained
- Central location
- Period features
- WC

ACCOMODATION

447 sq. ft (41.6 sq. m) ground floor office.

**TERMS** 

Available on a new lease on terms to be agreed.