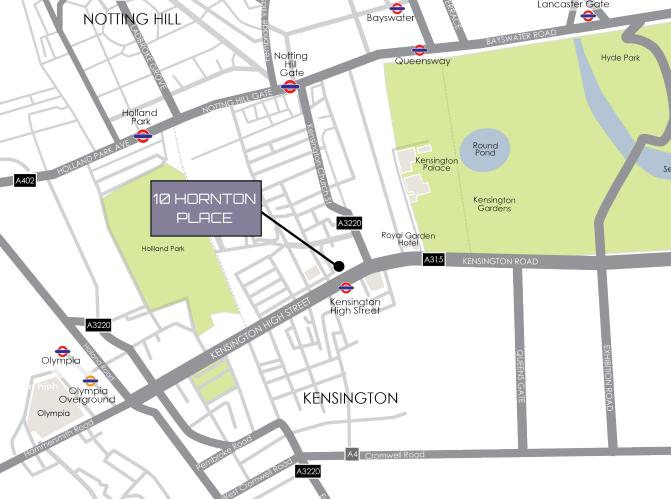

#### TRANSPORT

High Street Kensington (District & Circle Line)
Notting Hill Gate (Central & District Line)

2-minute walk 11-minute walk

#### LOCATION

The property is situated on the junction of Drayson Mews and Hornton Place. High Street Kensington tube (Circle & District line) is approximately a 2-minute walk. Excellent local amenities including cafes, restaurants and retail facilities are located along Kensington High Street.