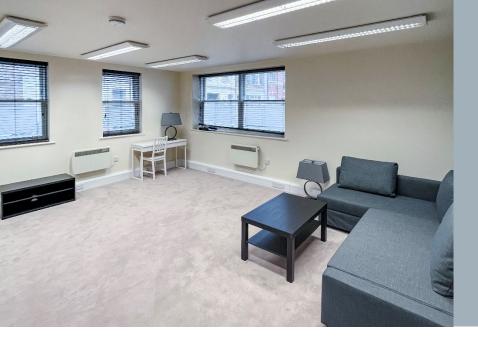

#### DESCRIPTION

The available space is on the Ground floor of the property, benefitting from good natural light. The unit includes a small WC, wooden floor, and a high floor to ceiling height.

#### **AMENITIES**

- Good natural light
- High ceilings
- Self-Contained
- Central location
- Period features
- WC

ACCOMODATION

447 sq. ft (41.6 sq. m) ground floor office.

**TERMS** 

Available on a new lease on terms to be agreed.