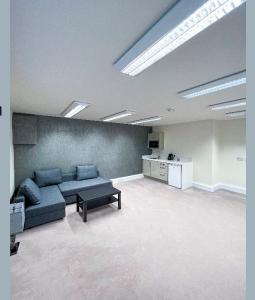

#### DESCRIPTION

The available space is on the Ground floor of the property, benefitting from good natural light. The unit includes a small WC, wooden floor, and a high floor to ceiling height.

#### **AMENITIES**

- Good natural light
- High ceilings
- Self-Contained
- Central location
- Period features
- WC

ACCOMODATION

447 sq. ft (41.6 sq. m) ground floor office.

**TERMS** 

Available on a new lease on terms to be agreed.