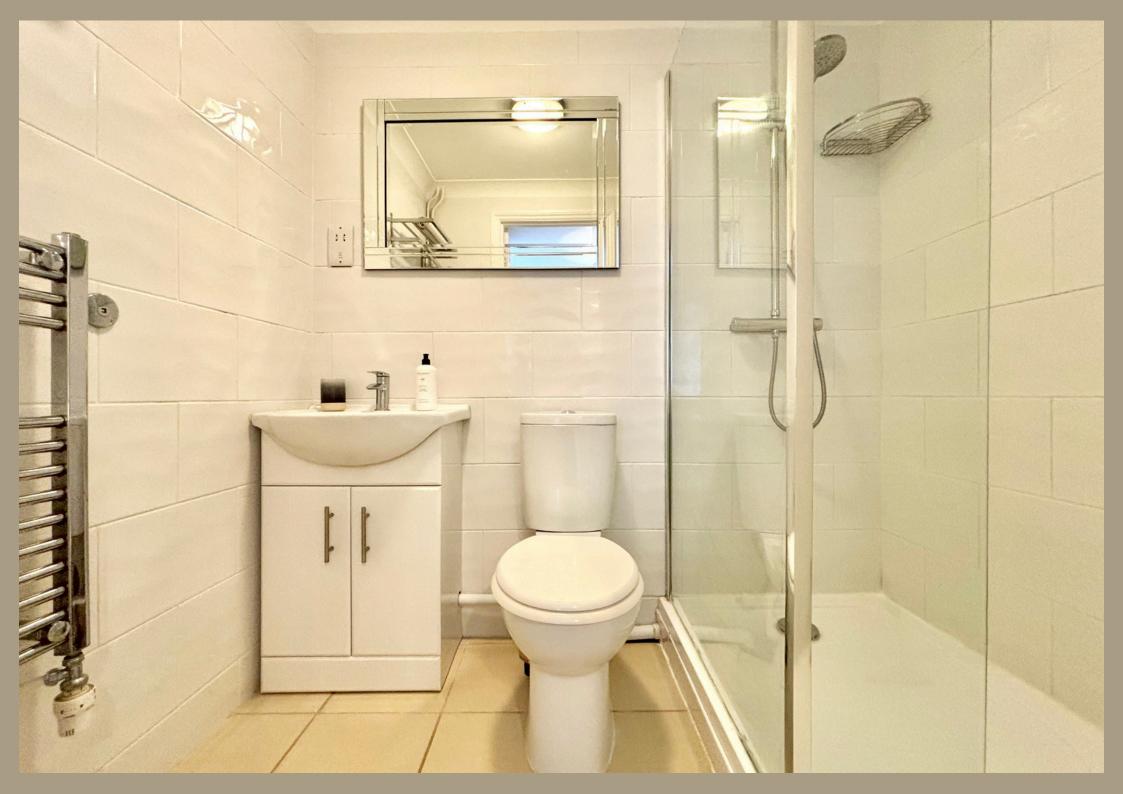

The family shower room features new sanitary ware benefiting from a large double walk in shower and heated towel rail, panelling and high quality tiles complete the opulent feel of this room.

Further along the hallway I reach the second of the double bedrooms, again with a large window allowing lots of natural light. All the bedrooms feature good quality carpet.