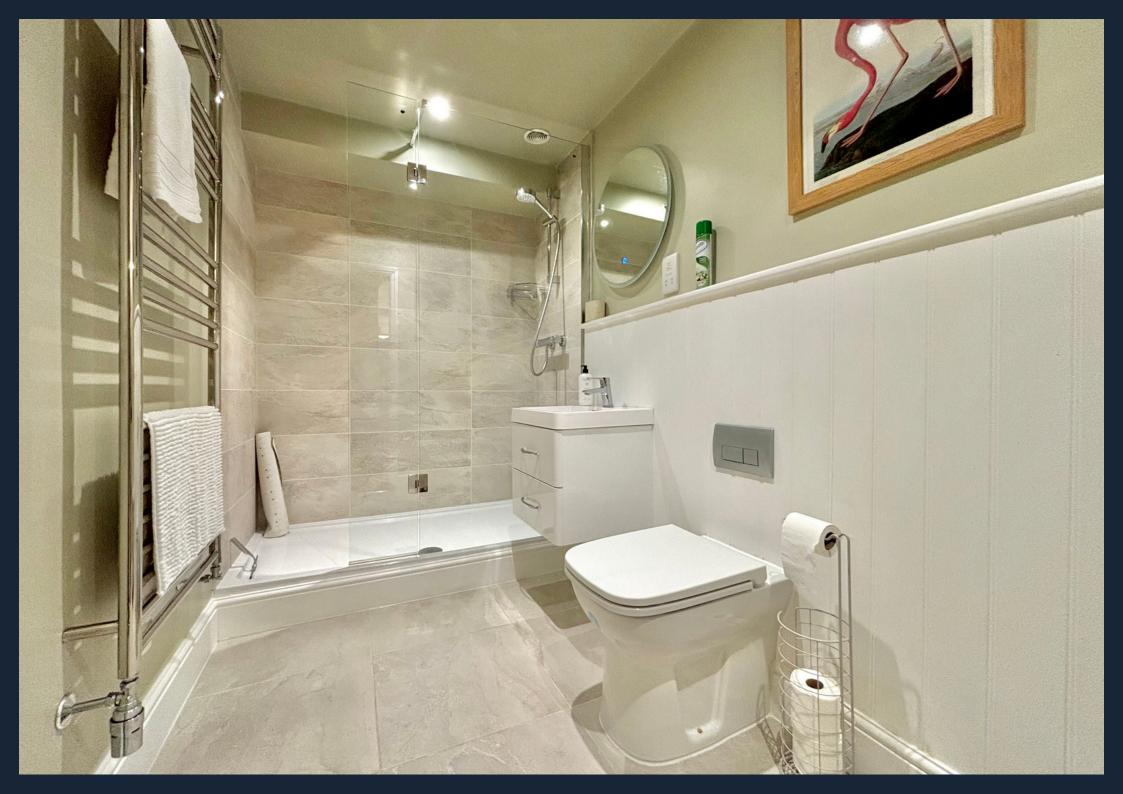

The family shower room features new sanitary ware benefiting from a large double walk in shower and heated towel rail, panelling and high quality tiles complete the opulent feel of this room.

Further along the hallway I reach the second of the double bedrooms, again with a large window allowing lots of natural light. All the bedrooms feature good quality carpet.