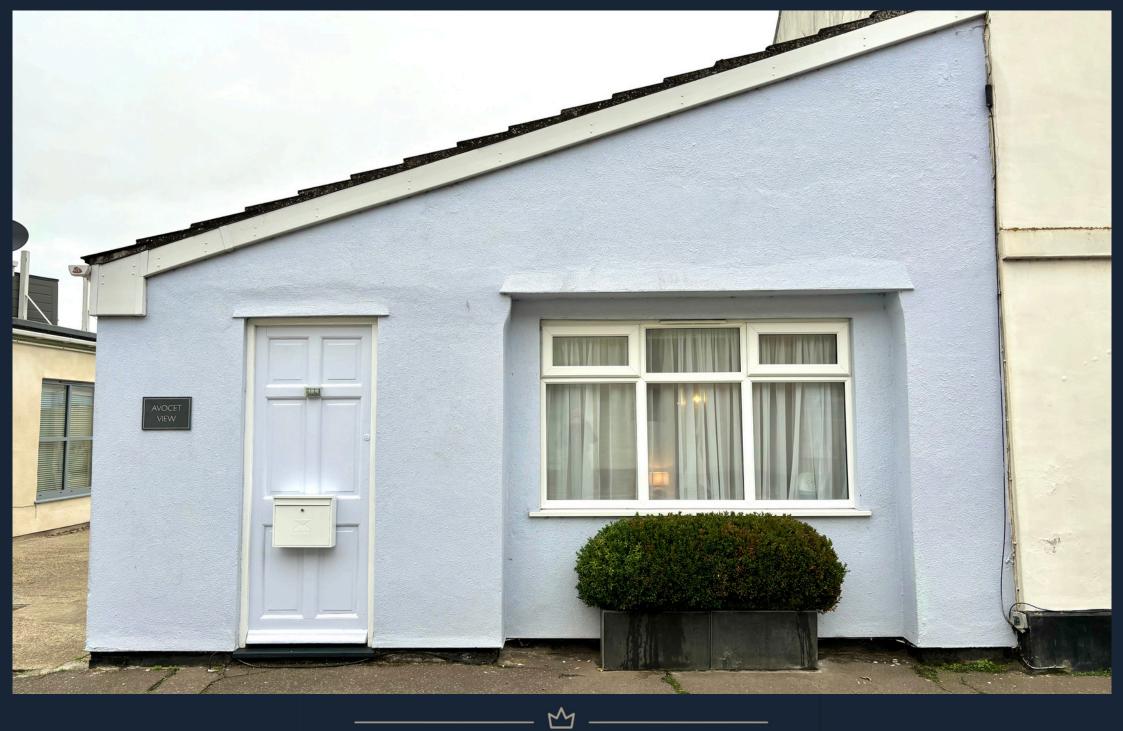

## Finer Details

3 bedroom semi detached cottage Country kitchen Sitting / dining room with views of the Wells pine forest Large master with ensuite 2 further large bedrooms Modern newly fitted shower rooms Easy to maintain courtyard garden Private driveway Tucked away town location Avocet View is a beautiful seaside cottage situated in the heart of Wells-next-the-sea on the North Norfolk Coast only a few minutes walk to the quay and 10 minutes onto the much loved sandy beach with its never ending skyline and iconic colourful beach huts.

The deceptively spacious single level cottage has been beautifully renovated and benefits from views of the iconic pine forest that backs onto the beach, whilst being within a few minutes walking distance of all the fantastic independent shops and eateries the town offers.

Avocet View would make a great home or holiday retreat and offers a fantastic lifestyle to its new owners.

As I enter Avocet View, I'm immediately aware of the sense of space and charm this property has to offer, the entrance hall is spacious with built in cupboards essential for coats and shoes with wood flooring underfoot.