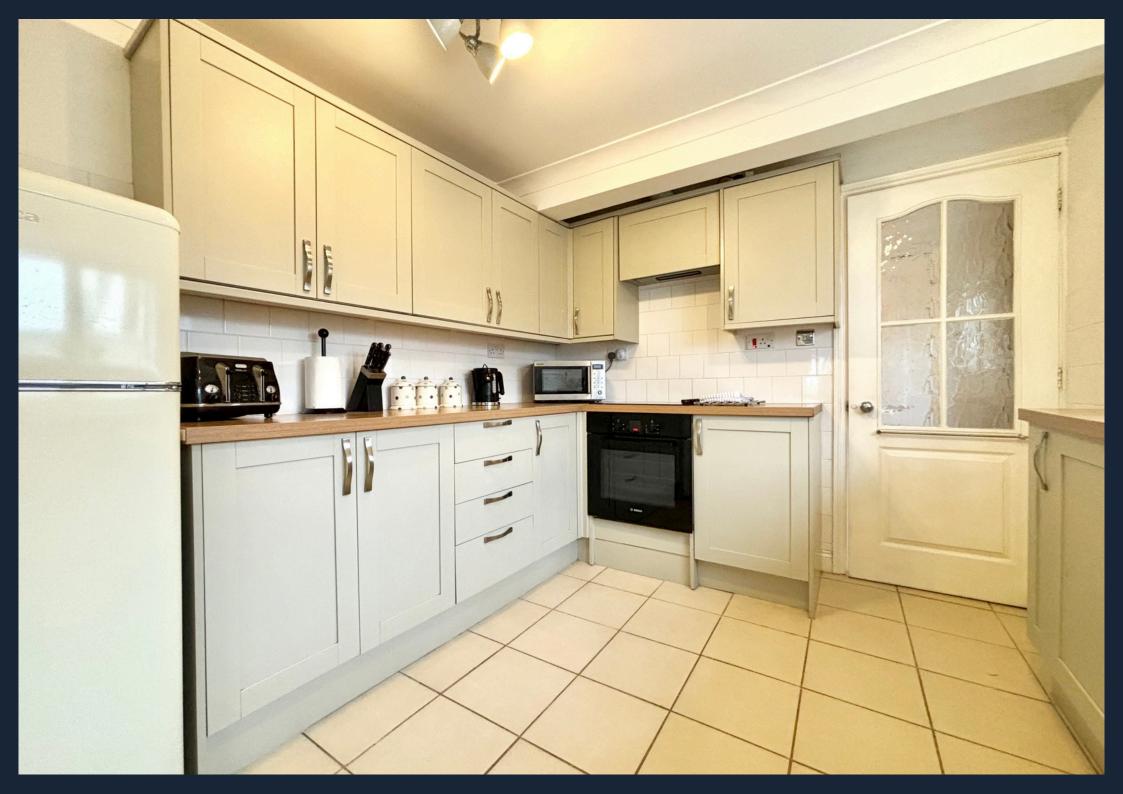

Turning to the left I enter a well equipped quality kitchen with painted units and solid wood worktops allowing space for a fridge freezer, the kitchen has a large window that allows plenty of light to flood into this stunning kitchen.