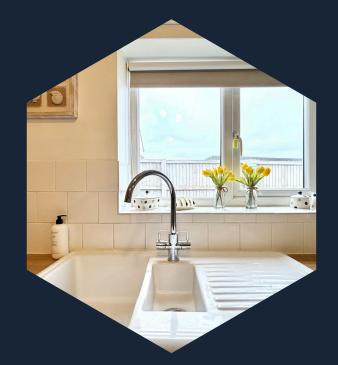

Turning to the left I enter a well equipped quality kitchen with painted units and solid wood worktops allowing space for a fridge freezer, the kitchen has a large window that allows plenty of light to flood into this stunning kitchen.