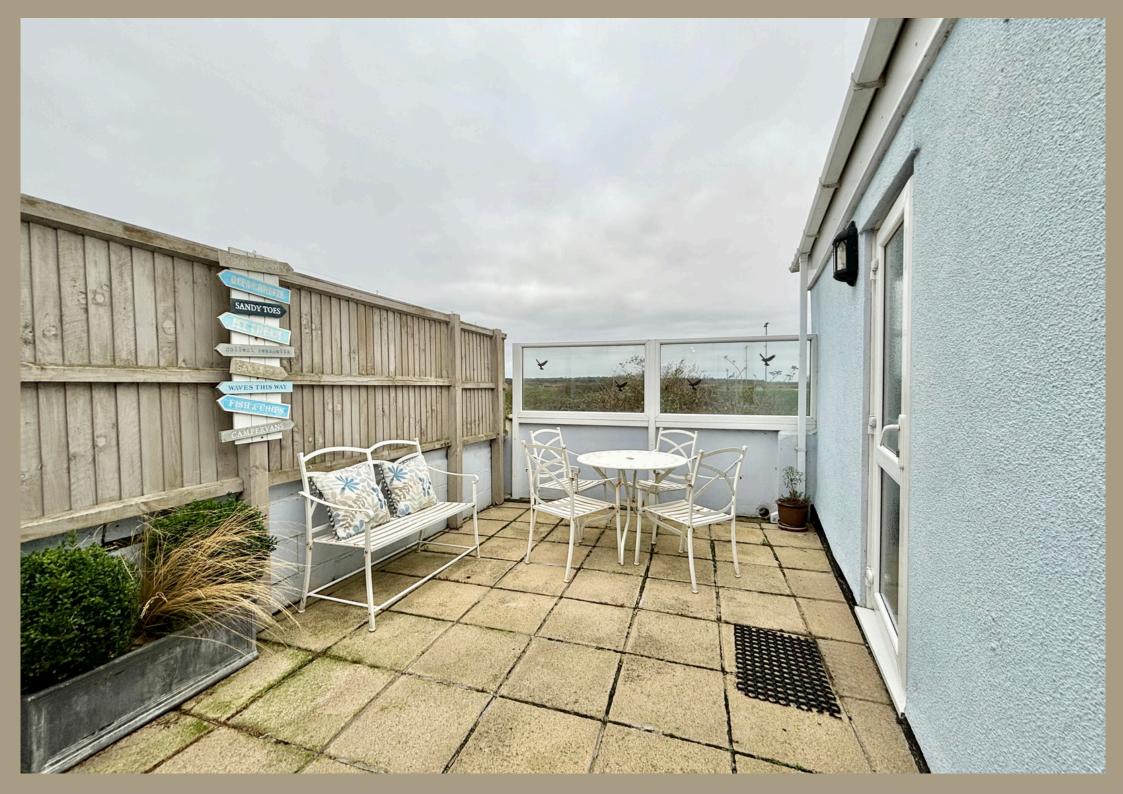

From the living area a glass door leads out onto the patio area which has been designed to enjoy the views towards the beach. There is plenty of space for a barbecue and to enjoying eating outside , the patio can also be accessed from a wooden gate from the driveway.