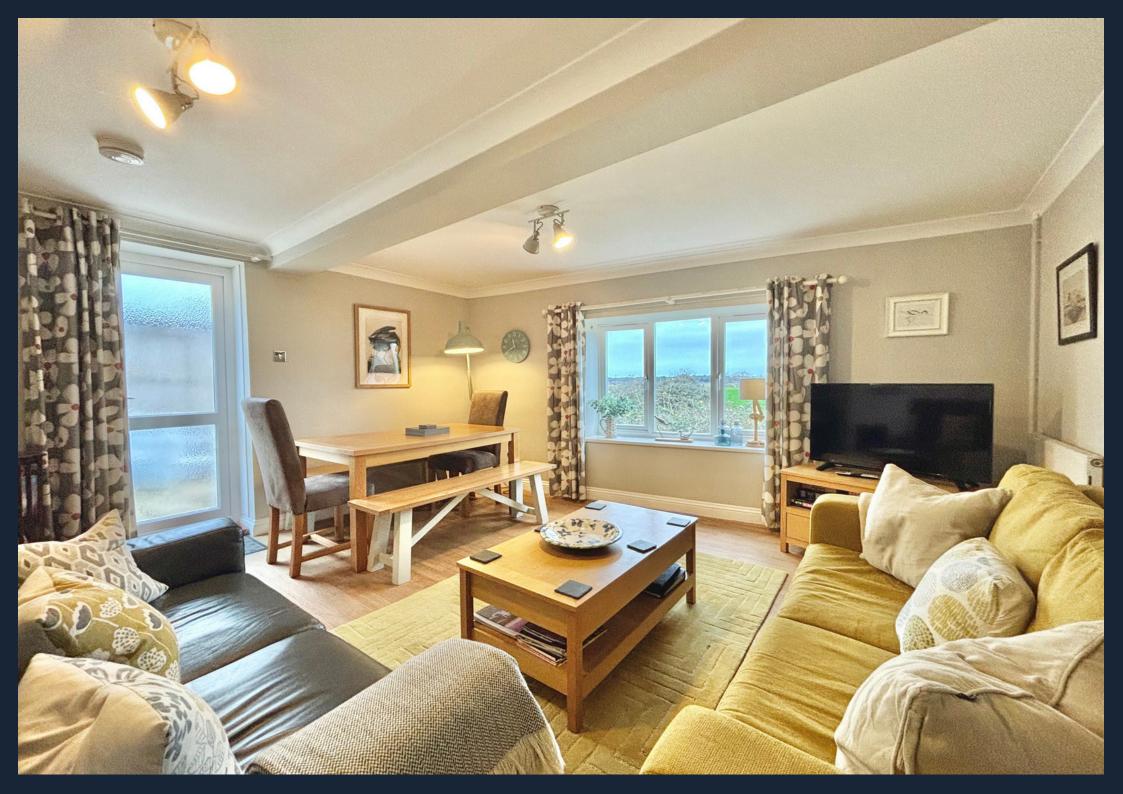

From the kitchen I step into the spacious sitting / dining room , what a fantastic space with a large window overlooking the park and pine forests, I would certainly not tirer of these views!With plenty of space to relax and enjoy as well as entertain, the proportions of this home are hidden by a modest exterior.

From the living area a glass door leads out onto the patio area which has been designed to enjoy the views towards the beach. There is plenty of space for a barbecue and to enjoying eating outside , the patio can also be accessed from a wooden gate from the driveway.