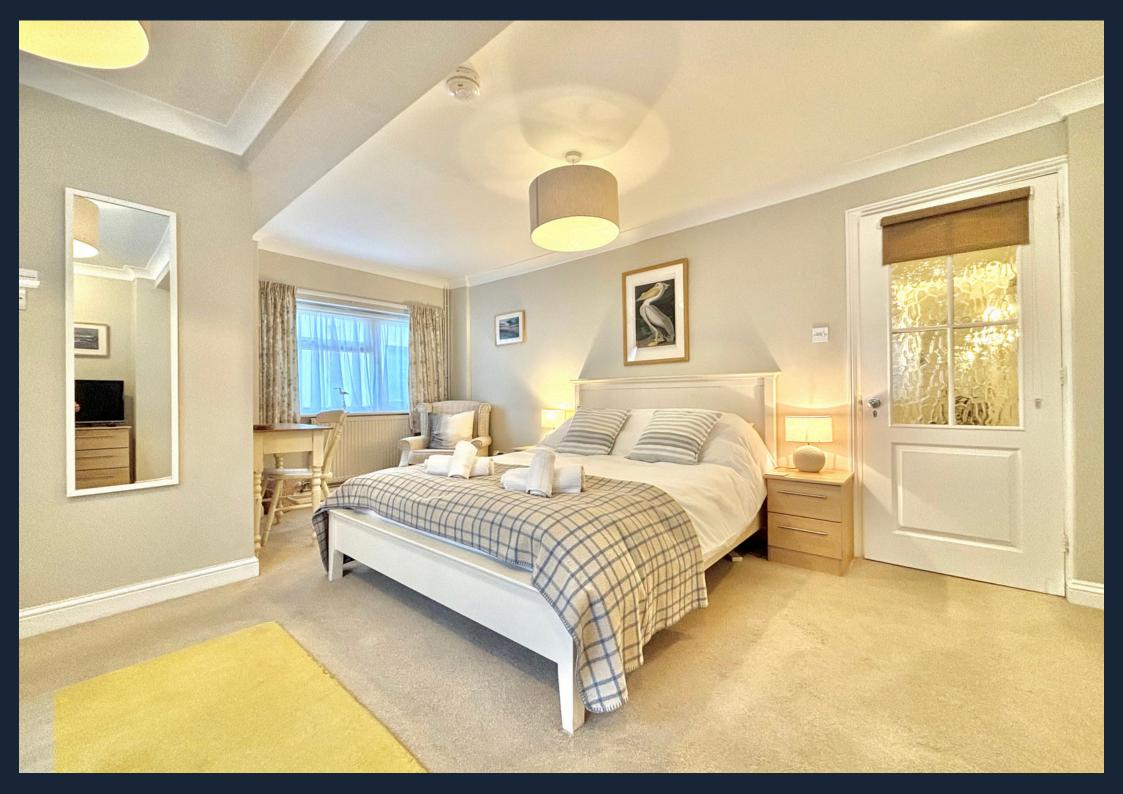

The Master bedroom suite at the end of the hall way is of good size with double aspect windows and features an ensuite with quality sanitary ware and double shower. This room is bright and spacious and the owners have spent time adding to this property to make it a fantastic home.