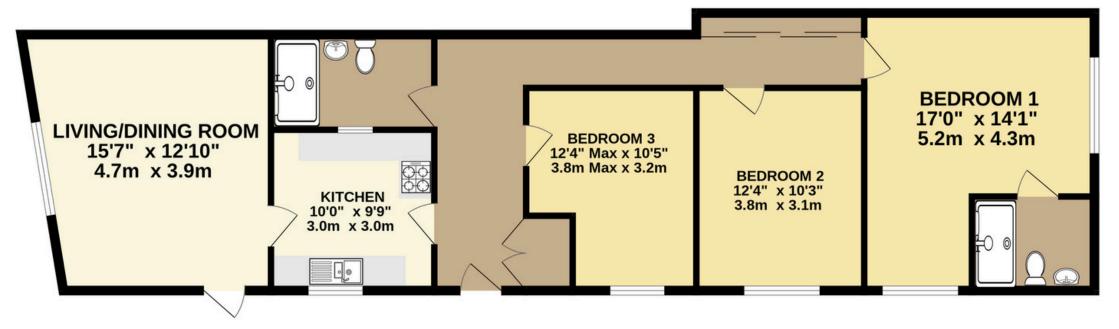

## GROUND FLOOR 1058 sq.ft. (98.3 sq.m.) approx.

TOTAL FLOOR AREA : 1058 sq.ft. (98.3 sq.m.) approx.

Whilst every attempt has been made to ensure the accuracy of the floorplan contained here, measurements of doors, windows, rooms and any other items are approximate and no responsibility is taken for any error, omission or mis-statement. This plan is for illustrative purposes only and should be used as such by any prospective purchaser. The services, systems and appliances shown have not been tested and no guarantee as to their operability or efficiency can be given. Made with Metropix ©2024