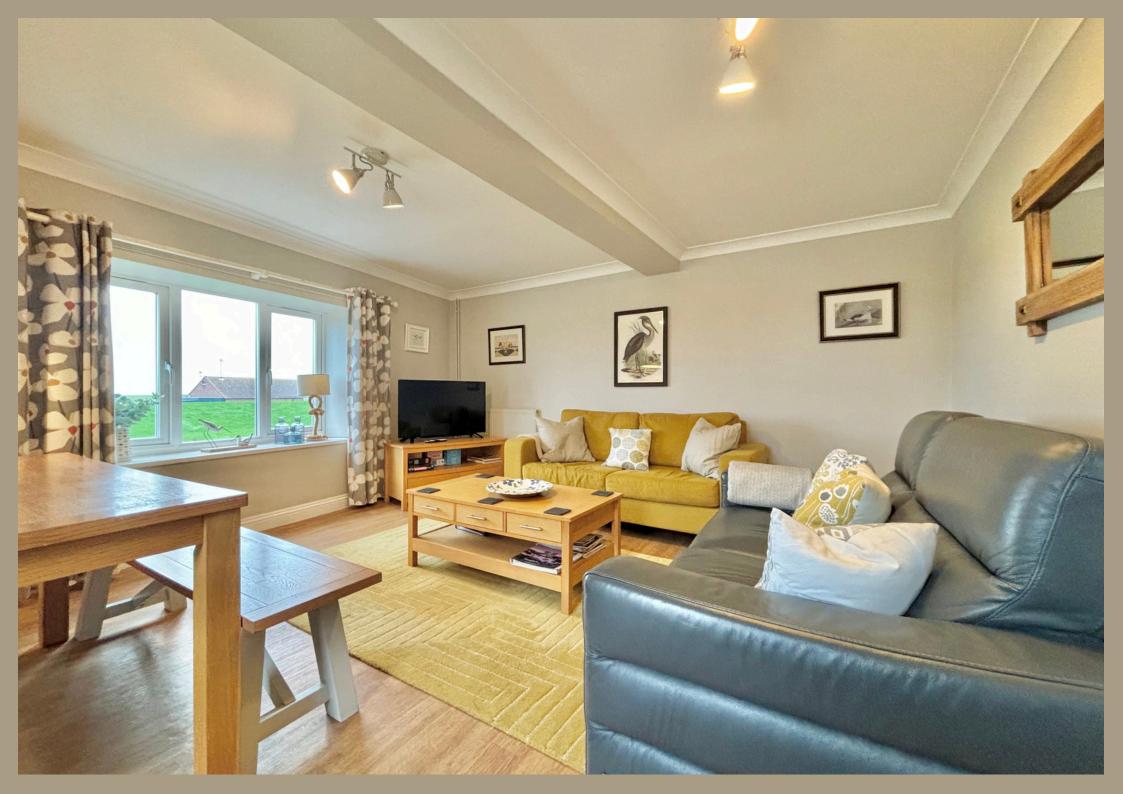

From the kitchen I step into the spacious sitting / dining room , what a fantastic space with a large window overlooking the park and pine forests, I would certainly not tirer of these views!With plenty of space to relax and enjoy as well as entertain, the proportions of this home are hidden by a modest exterior.

From the living area a glass door leads out onto the patio area which has been designed to enjoy the views towards the beach. There is plenty of space for a barbecue and to enjoying eating outside , the patio can also be accessed from a wooden gate from the driveway.