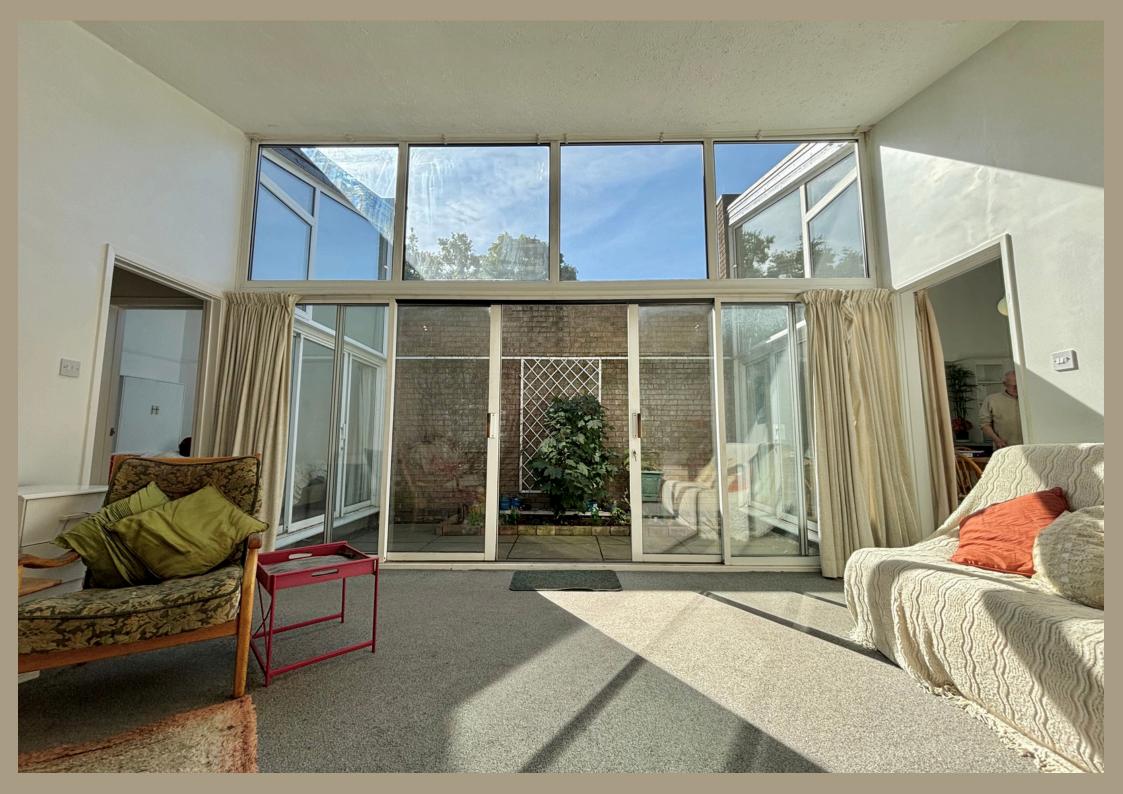

The sitting room is of good proportions with double doors opening out into the outside garden room, this private space is a unique feature of the property, and could be dressed with seating, exotic plants and even a water feature to make the most of this original space.

The 2 remaining bedrooms are light and spacious, one of the bedrooms has views over the garden room, the second over the back courtyard area. Both these bedroom share the family showeroom.

From the house you exit through the back door into the courtyard which is private with secure hedging, making this a good low maintenance area to enjoy, there is plenty of space for a barbecue and outside dining area.