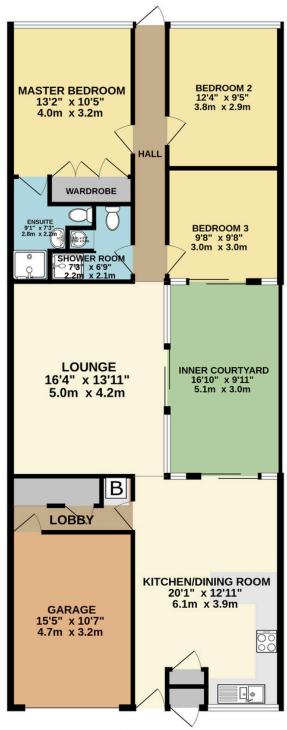

There are also excellent schools in the area which are in the catchment area and a short distance to the main shopping centres in Norwich City

Centre.

TOTAL FLOOR AREA: 1175 sq.ft. (109.2 sq.m.) approx.

Whilst every attempt has been made to ensure the accuracy of the floorplan contained here, measurements of doors, windows, rooms and any other items are approximate and no responsibility is taken for any error, omission or mis-statement. This plan is for illustrative purposes only and should be used as such by any prospective purchaser. The services, systems and appliances shown have not been tested and no guarantee as to their operability or efficiency can be given.

Made with Metropix ©2024