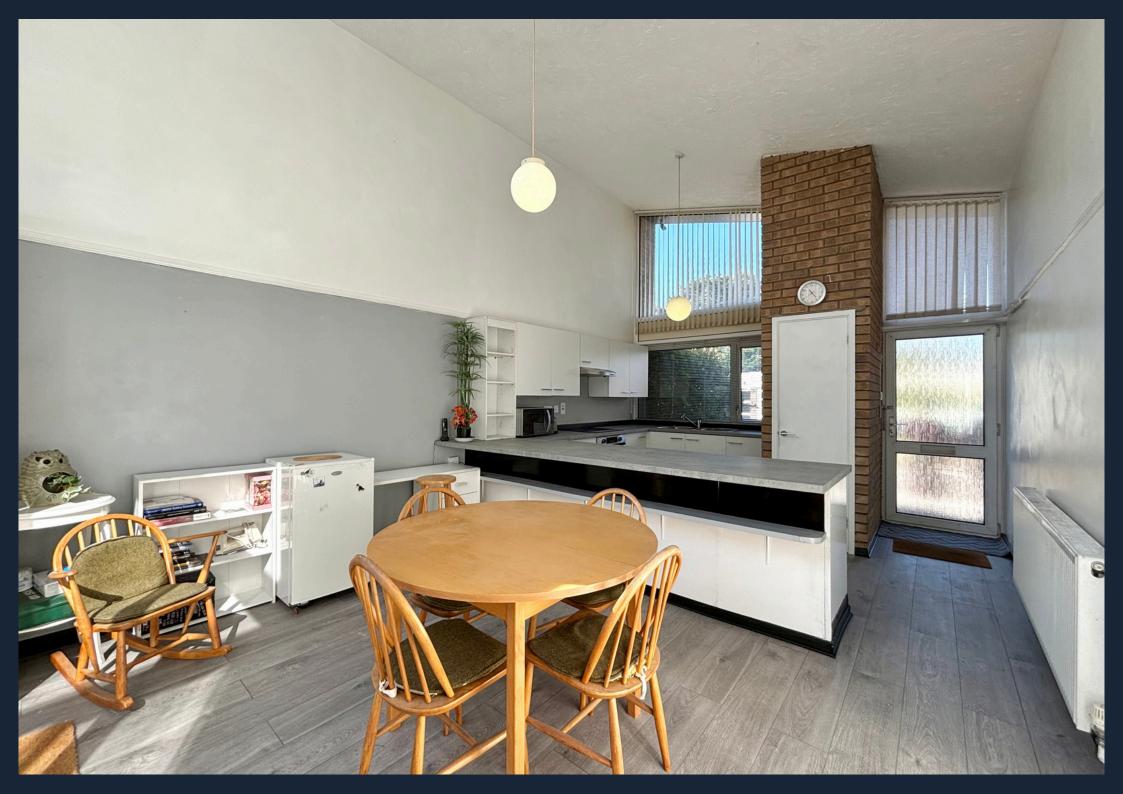

Entering number 8, I'm immediately impressed by how light and spacious it feels, its vaulted ceiling and huge windows allow so much natural light to flood in. The modern newly fitted kitchen is bright and spacious with a window overlooking the front of the property, there is plenty of space in the dining area for a good size table with which to entertain. New flooring and double glazing has recently been fitted so is ready for its new owners to move in and enjoy!