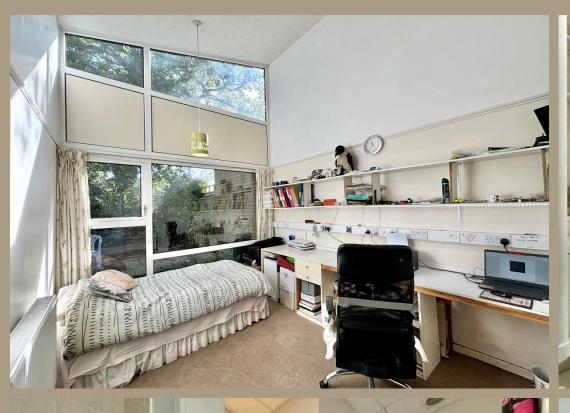

The 2 remaining bedrooms are light and spacious, one of the bedrooms has views over the garden room, the second over the back courtyard area. Both these bedroom share the family showeroom.

From the house you exit through the back door into the courtyard which is private with secure hedging, making this a good low maintenance area to enjoy, there is plenty of space for a barbecue and outside dining area.