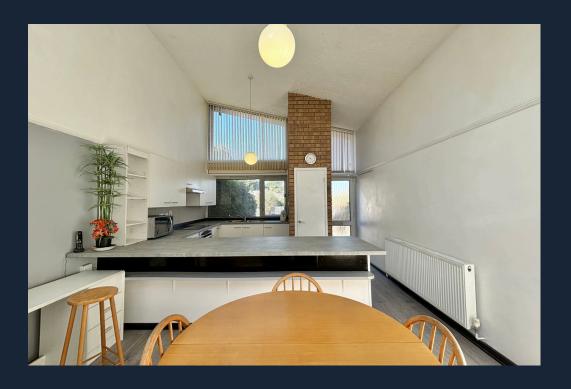

Entering number 8, I'm immediately impressed by how light and spacious it feels, its vaulted ceiling and huge windows allow so much natural light to flood in. The modern newly fitted kitchen is bright and spacious with a window overlooking the front of the property, there is plenty of space in the dining area for a good size table with which to entertain. New flooring and double glazing has recently been fitted so is ready for its new owners to move in and enjoy!