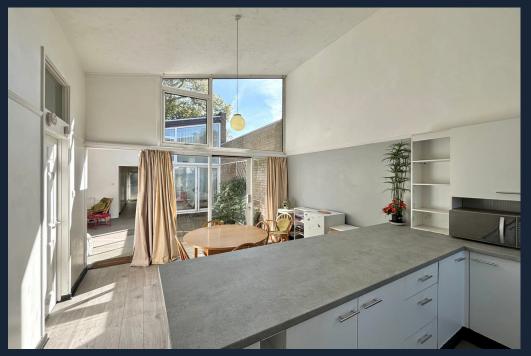

Entering number 8, I'm immediately impressed by how light and spacious it feels, its vaulted ceiling and huge windows allow so much natural light to flood in. The modern newly fitted kitchen is bright and spacious with a window overlooking the front of the property, there is plenty of space in the dining area for a good size table with which to entertain. New flooring and double glazing has recently been fitted so is ready for its new owners to move in and enjoy!

The sitting room is of good proportions with double doors opening out into the outside garden room, this private space is a unique feature of the property, and could be dressed with seating, exotic plants and even a water feature to make the most of this original space.