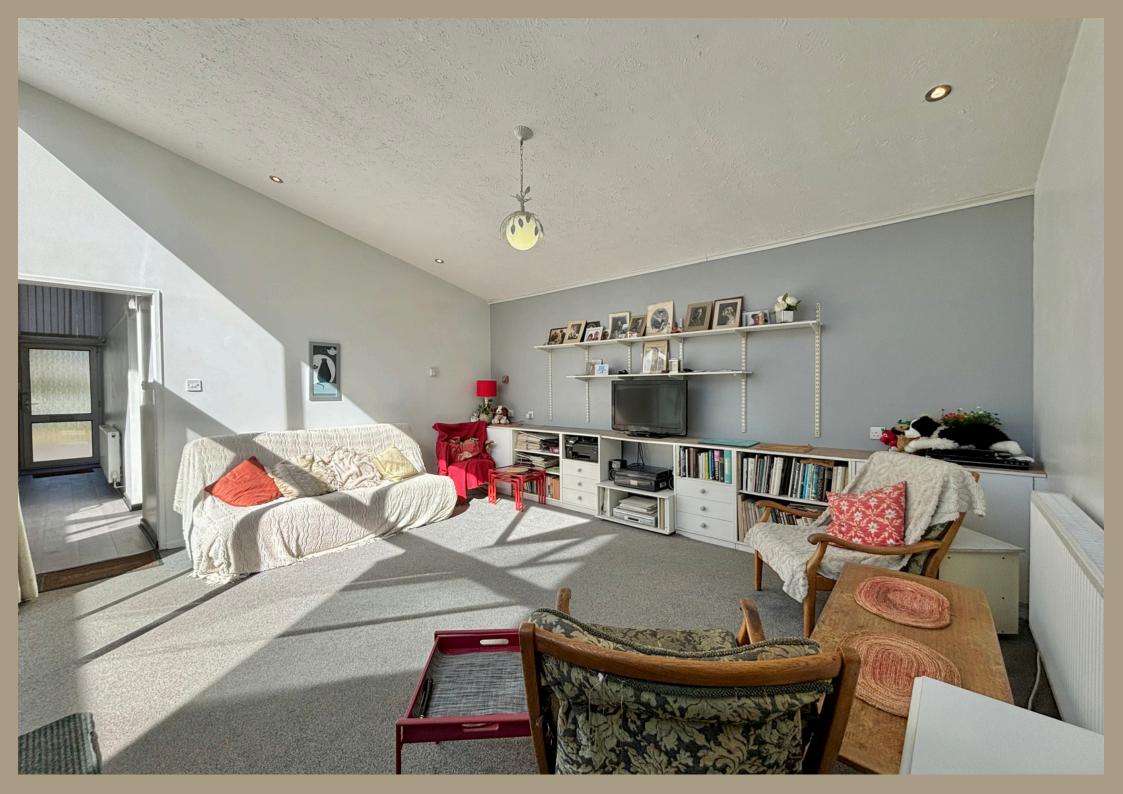

Entering number 8, I'm immediately impressed by how light and spacious it feels, its vaulted ceiling and huge windows allow so much natural light to flood in. The modern newly fitted kitchen is bright and spacious with a window overlooking the front of the property, there is plenty of space in the dining area for a good size table with which to entertain. New flooring and double glazing has recently been fitted so is ready for its new owners to move in and enjoy!

The sitting room is of good proportions with double doors opening out into the outside garden room, this private space is a unique feature of the property, and could be dressed with seating, exotic plants and even a water feature to make the most of this original space.