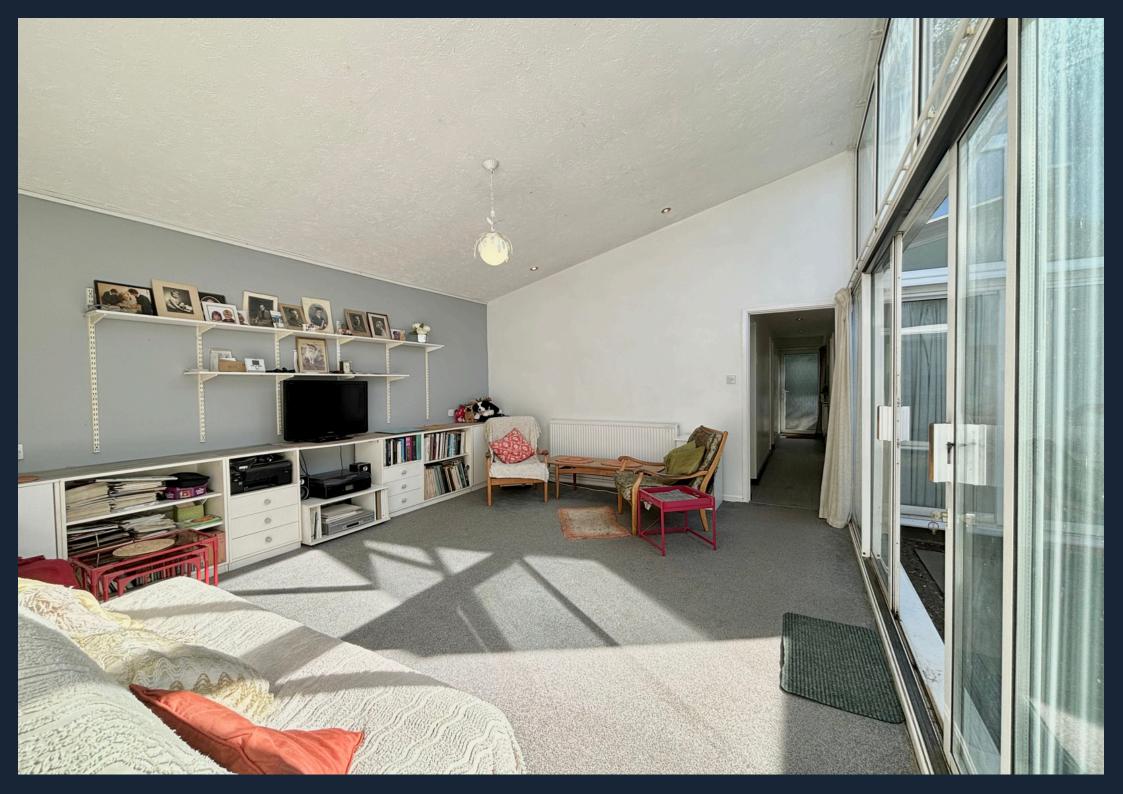

Entering number 8, I'm immediately impressed by how light and spacious it feels, its vaulted ceiling and huge windows allow so much natural light to flood in. The modern newly fitted kitchen is bright and spacious with a window overlooking the front of the property, there is plenty of space in the dining area for a good size table with which to entertain. New flooring and double glazing has recently been fitted so is ready for its new owners to move in and enjoy!

The sitting room is of good proportions with double doors opening out into the outside garden room, this private space is a unique feature of the property, and could be dressed with seating, exotic plants and even a water feature to make the most of this original space.