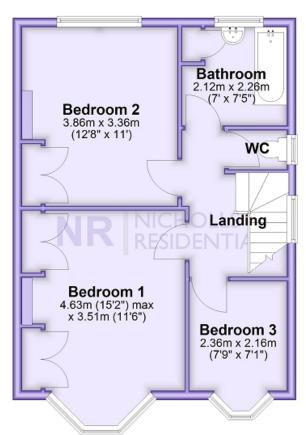

### First Floor

Approx. 45.3 sq. metres (487.6 sq. feet)

This floor plan and related floor plans are for layout guidance only. Not drawn to scale unless stated. All measurements are approximate. Whilst every care is taken in the preparation of this plan, please check all dimensions before making any decision reliant upon them.

Nicholls Residential are pleased to offer this semi detached family home situated in one of Stoneleigh's favoured roads. This property has been cared for in its current ownership for many years and really does offer great opportunity for an incoming buyer to make this home their own. The accommodation comprises entrance hall, front and rear reception rooms, kitchen, lobby leading to a ground floor 4th bedroom, WC and personal door to a sizeable garage. On the first floor there are three bedrooms a bathroom and separate WC. Outside there is a mature rear garden and front garden which is laid to lawn and a driveway. The property is well positioned for Stoneleigh with its shopping parades and railway station as well as the A240 Kingston Road serving access to the A3 leading to London. Viewing is strongly advised to avoid disappointment.