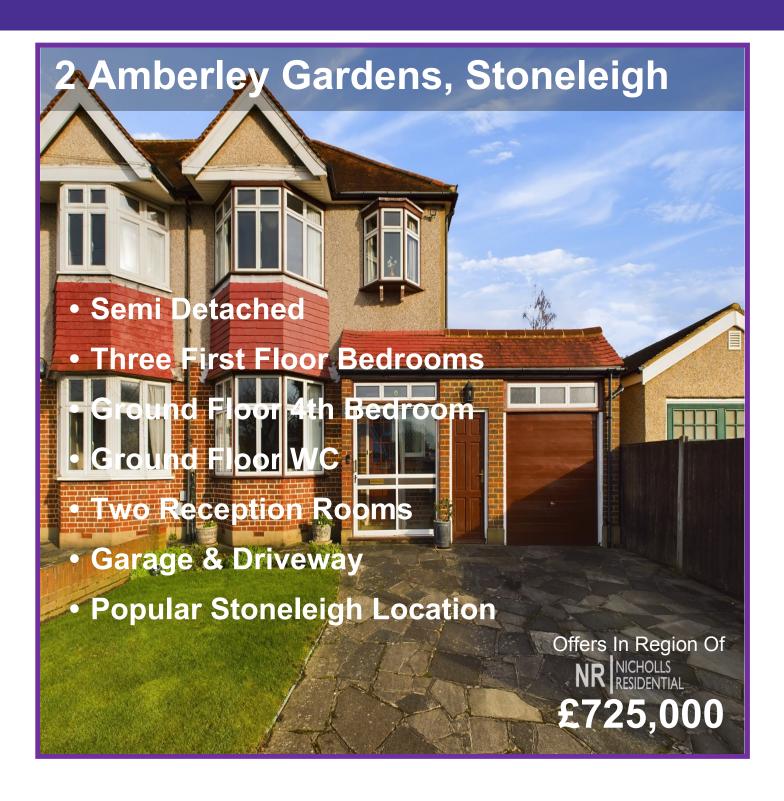

Nicholls Residential are pleased to offer this semi detached family home situated in one of Stoneleigh's favoured roads. This property has been cared for in its current ownership for many years and really does offer great opportunity for an incoming buyer to make this home their own. The accommodation comprises entrance hall, front and rear reception rooms, kitchen, lobby leading to a ground floor 4th bedroom, WC and personal door to a sizeable garage. On the first floor there are three bedrooms a bathroom and separate WC. Outside there is a mature rear garden and front garden which is laid to lawn and a driveway. The property is well positioned for Stoneleigh with its shopping parades and railway station as well as the A240 Kingston Road serving access to the A3 leading to London. Viewing is strongly advised to avoid disappointment.