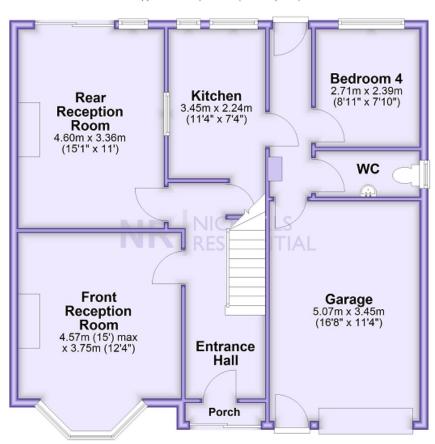

#### **Ground Floor**

Approx. 81.9 sq. metres (881.2 sq. feet)

Nicholls Residential are pleased to offer this semi detached family home situated in one of Stoneleigh's favoured roads. This property has been cared for in its current ownership for many years and really does offer great opportunity for an incoming buyer to make this home their own. The accommodation comprises entrance hall, front and rear reception rooms, kitchen, lobby leading to a ground floor 4th bedroom, WC and personal door to a sizeable garage. On the first floor there are three bedrooms a bathroom and separate WC. Outside there is a mature rear garden and front garden which is laid to lawn and a driveway. The property is well positioned for Stoneleigh with its shopping parades and railway station as well as the A240 Kingston Road serving access to the A3 leading to London. Viewing is strongly advised to avoid disappointment.