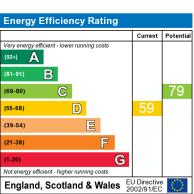

The energy efficiency rating is a measure of the overall efficiency of a home. The higher the rating the more energy efficient the home is and the lower the fuel bills will be.