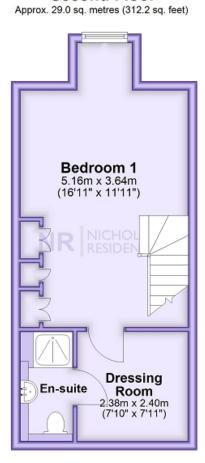

## First Floor

Approx. 37.1 sq. metres (399.8 sq. feet)

This floor plan and related floor plans are for layout guidance only. Not drawn to scale unless stated. All measurements are approximate. Whilst every care is taken in the preparation of this plan, please check all dimensions before making any decision reliant upon them.

Nicholls Residential are pleased to offer this three bedroom terrace house featuring accommodation over three floors. The accommodation on the ground floor comprises entrance hall, contemporary fitted kitchen, downstairs WC and living room with doors to a rear garden. On the first floor there is a family bathroom and two sizeable bedrooms both with built in wardrobes. The main bedroom is on the top floor and has a dressing room and en-suite shower room. Outside the rear garden is laid to a paved patio with artificial grass. There is a parking space to the rear which is accessed by electric gates and there is also a garage. The property is situated in a popular location with access for both Stoneleigh and Worcester Park towns with their railway stations, schools and shopping amenities.