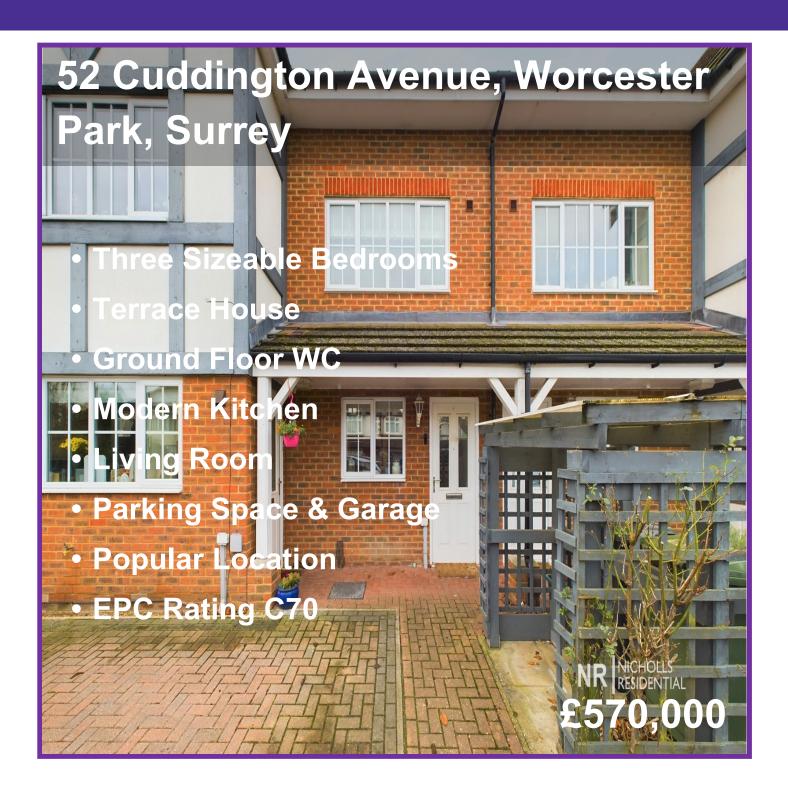

Nicholls Residential are pleased to offer this three bedroom terrace house featuring accommodation over three floors. The accommodation on the ground floor comprises entrance hall, contemporary fitted kitchen, downstairs WC and living room with doors to a rear garden. On the first floor there is a family bathroom and two sizeable bedrooms both with built in wardrobes. The main bedroom is on the top floor and has a dressing room and en-suite shower room. Outside the rear garden is laid to a paved patio with artificial grass. There is a parking space to the rear which is accessed by electric gates and there is also a garage. The property is situated in a popular location with access for both Stoneleigh and Worcester Park towns with their railway stations, schools and shopping amenities.