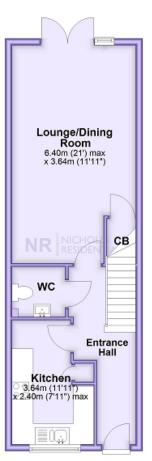

#### Ground Floor

Approx. 42.6 sq. metres (458.5 sq. feet)

Nicholls Residential are pleased to offer this three bedroom terrace house featuring accommodation over three floors. The accommodation on the ground floor comprises entrance hall, contemporary fitted kitchen, downstairs WC and living room with doors to a rear garden. On the first floor there is a family bathroom and two sizeable bedrooms both with built in wardrobes. The main bedroom is on the top floor and has a dressing room and en-suite shower room. Outside the rear garden is laid to a paved patio with artificial grass. There is a parking space to the rear which is accessed by electric gates and there is also a garage. The property is situated in a popular location with access for both Stoneleigh and Worcester Park towns with their railway stations, schools and shopping amenities.