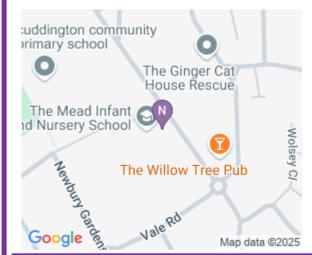

Nicholls Residential are pleased to offer this three bedroom terrace house featuring accommodation over three floors. The accommodation on the ground floor comprises entrance hall, contemporary fitted kitchen, downstairs WC and living room with doors to a rear garden. On the first floor there is a family bathroom and two sizeable bedrooms both with built in wardrobes. The main bedroom is on the top floor and has a dressing room and en-suite shower room. Outside the rear garden is laid to a paved patio with artificial grass. There is a parking space to the rear which is accessed by electric gates and there is also a garage. The property is situated in a popular location with access for both Stoneleigh and Worcester Park towns with their railway stations, schools and shopping amenities.