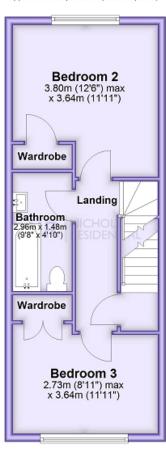

## First Floor

Approx. 37.1 sq. metres (399.8 sq. feet)

This floor plan and related floor plans are for layout guidance only. Not drawn to scale unless stated. All measurements are approximate. Whilst every care is taken in the preparation of this plan, please check all dimensions before making any decision reliant upon them.

Nicholls Residential are pleased to offer this three bedroom terrace house featuring accommodation over three floors. The accommodation on the ground floor comprises entrance hall, contemporary fitted kitchen, downstairs WC and living room with doors to a rear garden. On the first floor there is a family bathroom and two sizeable bedrooms both with built in wardrobes. The main bedroom is on the top floor and has a dressing room and en-suite shower room. Outside the rear garden is laid to a paved patio with artificial grass. There is a parking space to the rear which is accessed by electric gates and there is also a garage. The property is situated in a popular location with access for both Stoneleigh and Worcester Park towns with their railway stations, schools and shopping amenities.