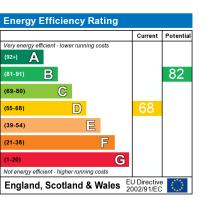

The energy efficiency rating is a measure of the overall efficiency of a home. The higher the rating the more energy efficient the home is and the lower the fuel bills will be.