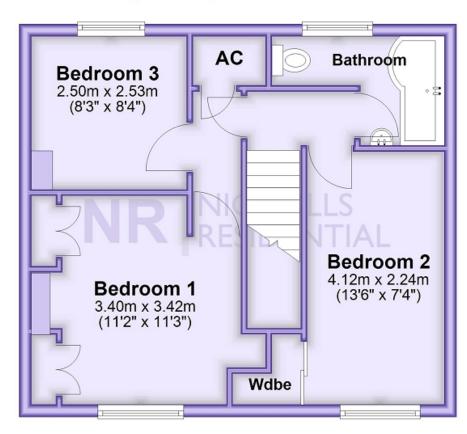

### **Ground Floor**

Approx. 58.2 sq. metres (626.7 sq. feet)

# **First Floor**

Approx. 40.5 sq. metres (435.7 sq. feet)

This floor plan and related floor plans are for layout guidance only. Not drawn to scale unless stated. All measurements are approximate. Whilst every care is taken in the preparation of this plan, please check all dimensions before making any decision reliant upon them.