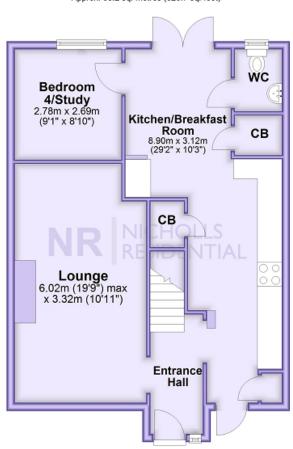

### **Ground Floor**

Approx. 58.2 sq. metres (626.7 sq. feet)

# **First Floor**

Approx. 40.5 sq. metres (435.7 sq. feet)

This floor plan and related floor plans are for layout guidance only. Not drawn to scale unless stated. All measurements are approximate. Whilst every care is taken in the preparation of this plan, please check all dimensions before making any decision reliant upon them.