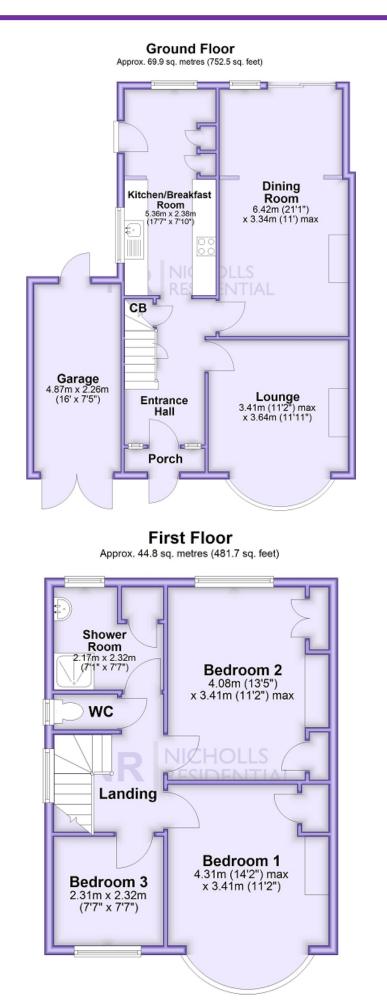

SALES | LETTINGS | MORTGAGES

This floor plan and related floor plans are for layout guidance only. Not drawn to scale unless stated. All measurements are approximate. Whilst every care is taken in the preparation of this plan, please check all dimensions before making any decision reliant upon them.

Nicholls Residential are pleased to offer this sizeable three bedroom semi detached family home located in a central location for North Cheam shopping parades, some of the boroughs popular schools and transport links to Central London. The accommodation comprises entrance hall, two reception rooms, kitchen breakfast room, three first floor bedrooms and a shower room with separate WC. Outside there is a mature rear garden an attached garage approached by a driveway to the front. This property offers no onward chain and an early viewing is highly recommended.