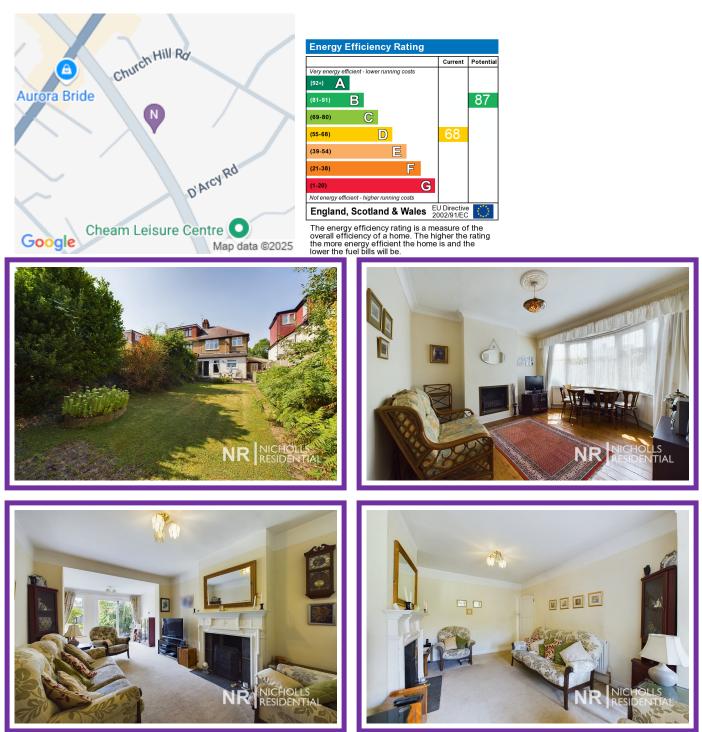

Nicholls Residential are pleased to offer this sizeable three bedroom semi detached family home located in a central location for North Cheam shopping parades, some of the boroughs popular schools and transport links to Central London. The accommodation comprises entrance hall, two reception rooms, kitchen breakfast room, three first floor bedrooms and a shower room with separate WC. Outside there is a mature rear garden an attached garage approached by a driveway to the front. This property offers no onward chain and an early viewing is highly recommended.