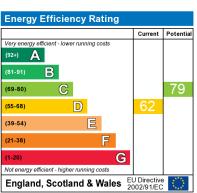

The energy efficiency rating is a measure of the overall efficiency of a home. The higher the rating the more energy efficient the home is and the lower the fuel bills will be.