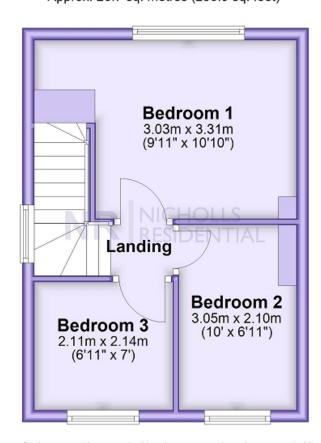

## **First Floor**

Approx. 26.7 sq. metres (286.9 sq. feet)

This floor plan and related floor plans are for layout guidance only. Not drawn to scale unless stated. All measurements are approximate. Whilst every care is taken in the preparation of this plan, please check all dimensions before making any decision reliant upon them.

Nicholls Residential are pleased to offer this end of terrace home situated in the popular area of St Helier. The accommodation to the ground floor comprises living room, kitchen, bathroom and separate WC. On the first floor there are three bedrooms. The house is well located for bus services to Morden and Sutton as well as shopping amenities, open spaces and local schools. The property benefits from a rear garden and off street parking to the front driveway. Viewing is advised.