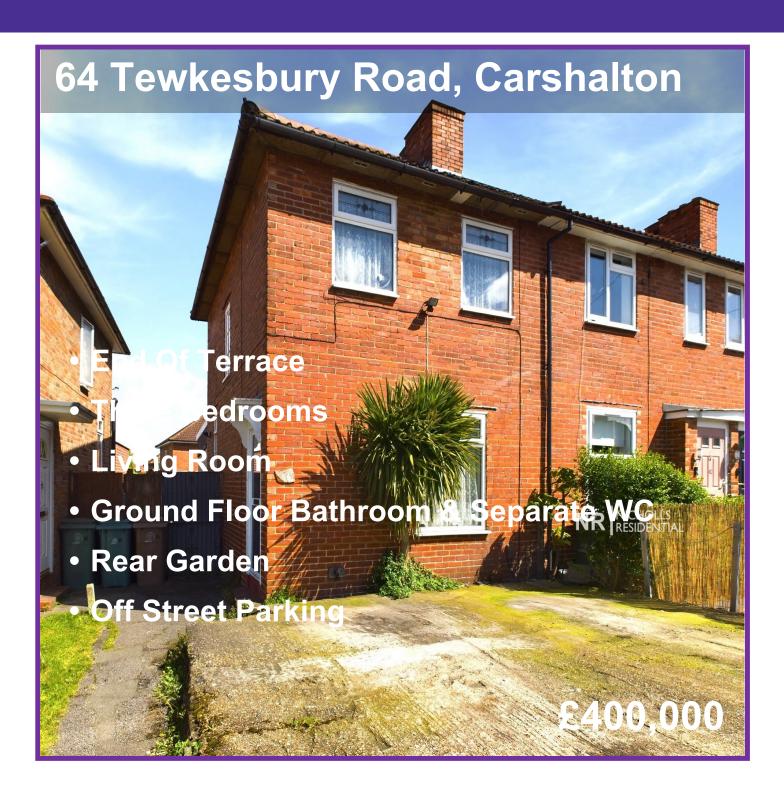

Nicholls Residential are pleased to offer this end of terrace home situated in the popular area of St Helier. The accommodation to the ground floor comprises living room, kitchen, bathroom and separate WC. On the first floor there are three bedrooms. The house is well located for bus services to Morden and Sutton as well as shopping amenities, open spaces and local schools. The property benefits from a rear garden and off street parking to the front driveway. Viewing is advised.