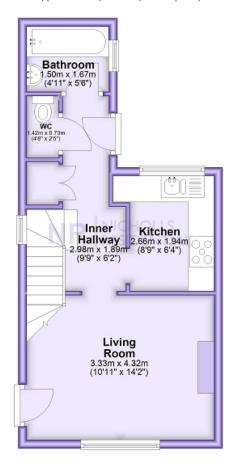

### **Ground Floor**

Approx. 32.3 sq. metres (347.5 sq. feet)

Nicholls Residential are pleased to offer this end of terrace home situated in the popular area of St Helier. The accommodation to the ground floor comprises living room, kitchen, bathroom and separate WC. On the first floor there are three bedrooms. The house is well located for bus services to Morden and Sutton as well as shopping amenities, open spaces and local schools. The property benefits from a rear garden and off street parking to the front driveway. Viewing is advised.