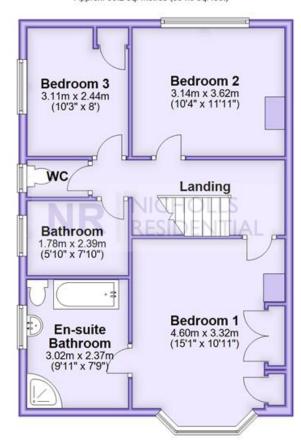

### First Floor

Approx. 55.2 sq. metres (594.5 sq. feet)

This floor plan and related floor plans are for layout guidance only. Not drawn to scale unless stated. All measurements are approximate. Whilst every care is taken in the preparation of this plan, please check all dimensions before making any decision reliant upon them.

Nicholls Residential are pleased to offer this 3/4 bedroom semi detached chalet style property, situated in a road on the edge of the popular Park Farm area of North Cheam. The property features accommodation to the ground floor comprising of an entrance hall, two reception rooms, fitted kitchen and a study/bedroom 4. On the first floor, the landing leads to a family bathroom, three bedrooms with the main bedroom having an en-suite bathroom. Further benefits and features include replacement double glazing and a sizeable mature rear garden. There is access to the A24, this has bus services to neighbouring towns including Morden with its underground station (Northern Line) serving Central London. The area is also well served with popular schools and shopping facilities with a choice of supermarkets and shopping parades at North Cheam. Viewing is advised, call to book your appointment today.