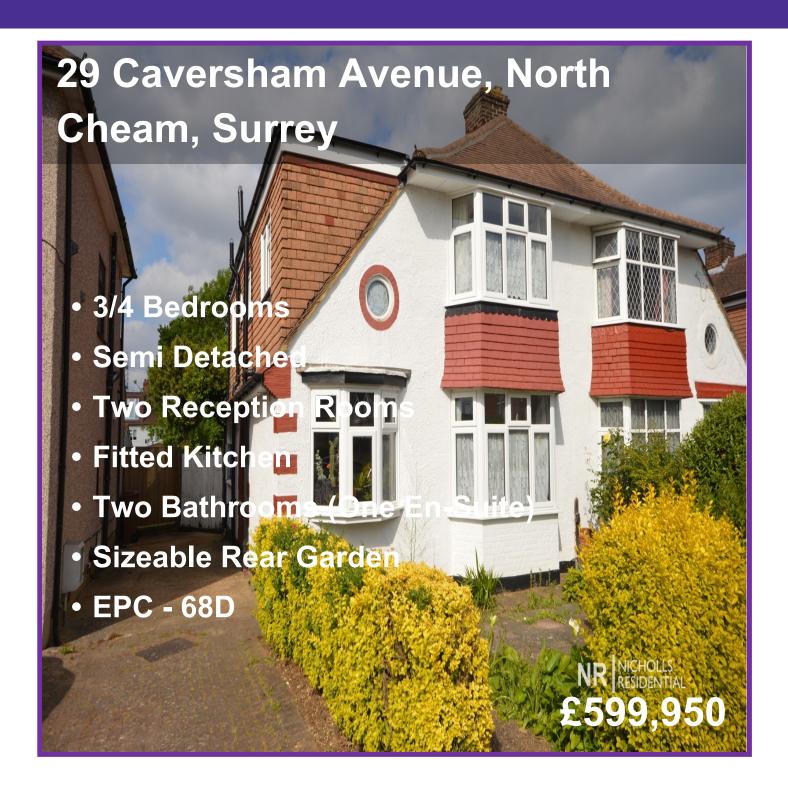

Nicholls Residential are pleased to offer this 3/4 bedroom semi detached chalet style property, situated in a road on the edge of the popular Park Farm area of North Cheam. The property features accommodation to the ground floor comprising of an entrance hall, two reception rooms, fitted kitchen and a study/bedroom 4. On the first floor, the landing leads to a family bathroom, three bedrooms with the main bedroom having an en-suite bathroom. Further benefits and features include replacement double glazing and a sizeable mature rear garden. There is access to the A24, this has bus services to neighbouring towns including Morden with its underground station (Northern Line) serving Central London. The area is also well served with popular schools and shopping facilities with a choice of supermarkets and shopping parades at North Cheam. Viewing is advised, call to book your appointment today.