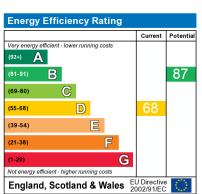

The energy efficiency rating is a measure of the overall efficiency of a home. The higher the rating the more energy efficient the home is and the lower the fuel bills will be.