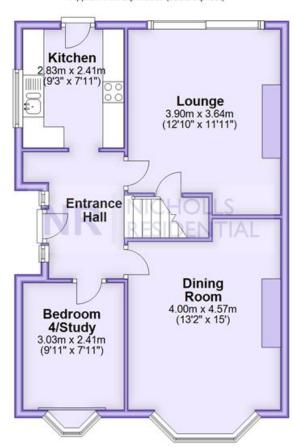

#### **Ground Floor**

Approx. 54.8 sq. metres (589.5 sq. feet)

Nicholls Residential are pleased to offer this 3/4 bedroom semi detached chalet style property, situated in a road on the edge of the popular Park Farm area of North Cheam. The property features accommodation to the ground floor comprising of an entrance hall, two reception rooms, fitted kitchen and a study/bedroom 4. On the first floor, the landing leads to a family bathroom, three bedrooms with the main bedroom having an en-suite bathroom. Further benefits and features include replacement double glazing and a sizeable mature rear garden. There is access to the A24, this has bus services to neighbouring towns including Morden with its underground station (Northern Line) serving Central London. The area is also well served with popular schools and shopping facilities with a choice of supermarkets and shopping parades at North Cheam. Viewing is advised, call to book your appointment today.