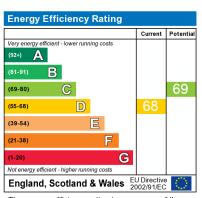

The energy efficiency rating is a measure of the overall efficiency of a home. The higher the rating the more energy efficient the home is and the lower the fuel bills will be.