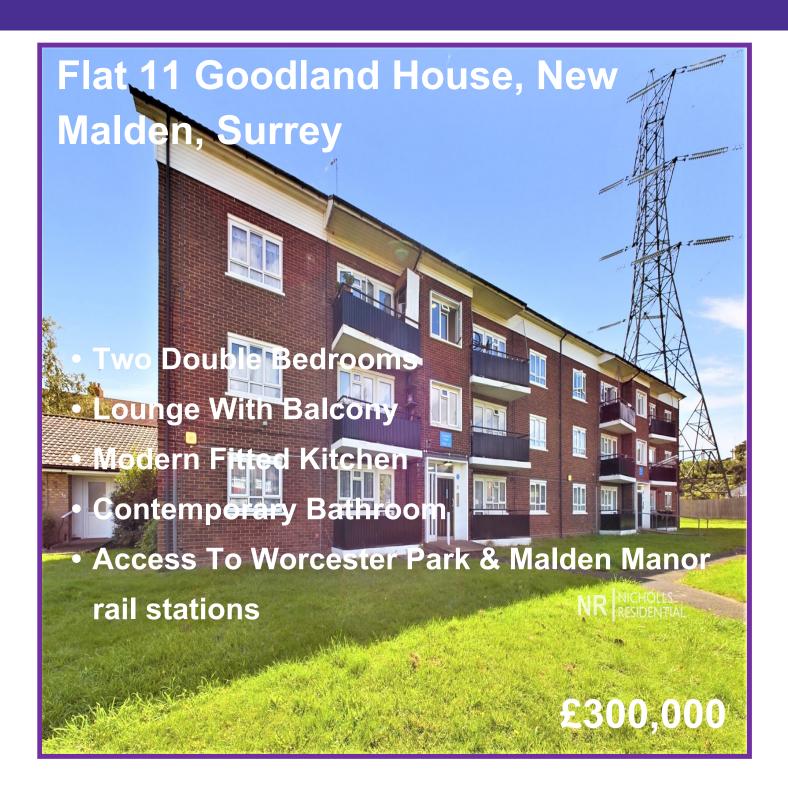

Nicholls Residential are delighted to offer this top floor 2 double bedroom apartment with balcony. The property consists of a hall, sizeable lounge with balcony, modern fitted kitchen with a range of units and worktops, 2 double bedrooms both with built-in wardrobes and a contemporary bathroom. Further benefits include double glazing and central heating. The property is well positioned for both Malden Manor and Worcester Park rail stations. Viewing is highly recommended, please contact us to book yours.