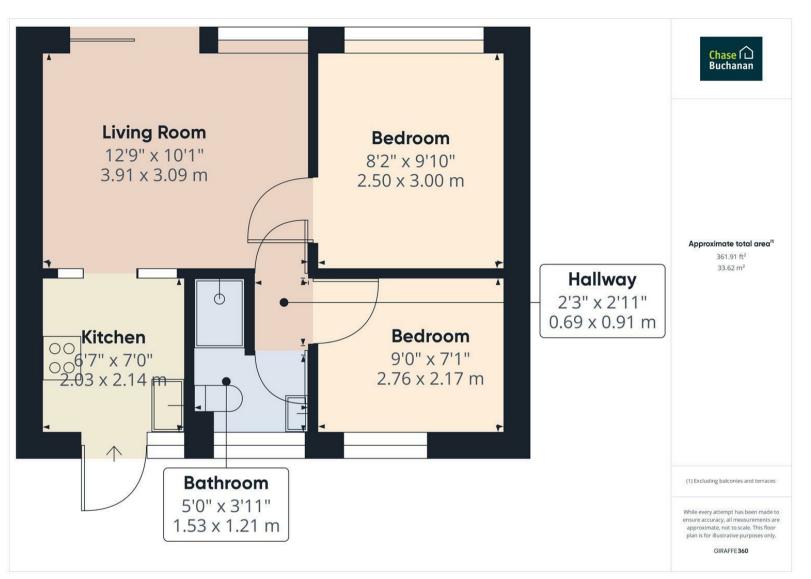

## **Bovisand Lane** Down Thomas, Plymouth, PL9 0AE

This single-story property is beautifully appointed with two spacious bedrooms, a luxurious bathroom, and an inviting living room that offers a captivating sea view, providing the perfect spot to unwind. The kitchen is new and fitted with top-ofthe-line NEF appliances, making it a dream for any home cook. The living room seamlessly connects with the outdoors, opening onto the private patio via sliding doors, inviting in the tranquil sea breeze and stunning vistas of the Plymouth Sound. This is a place where memories will be made, enjoying the tranquillity and beauty of the seaside.

- 2 Double Bedrooms
- Captivating sea views
- New kitchen with NEF appliances
- Fully refurbished
- New roof, windows, flooring, kitchen, bathroom, electrics
- Perfect second or holiday home
- Allocated Parking
- Private patio with Plymouth Sound vistas