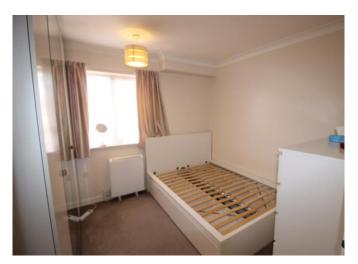

# Bedroom

10' 5"  $(3.17m) \times 9'$  5" (2.87m): Double bedroom with double-glazed window, heater, carpeted flooring.