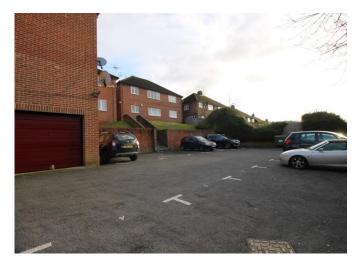

# Bathroom

Family bathroom fitted with three-piece suite comprising panel enclosed bath, WC and wash hand

basin, tile effect flooring.

Outside Residents parking

**Tenure** Advised by vendor - Share of Freehold