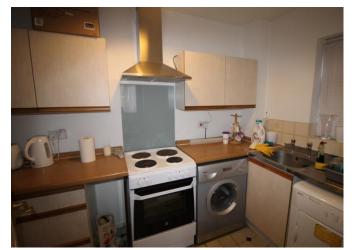

# Kitchen

10' 7" (3.23m) x 5' 10" (1.78m): Fitted kitchen with double-glazed window, tile effect flooring.