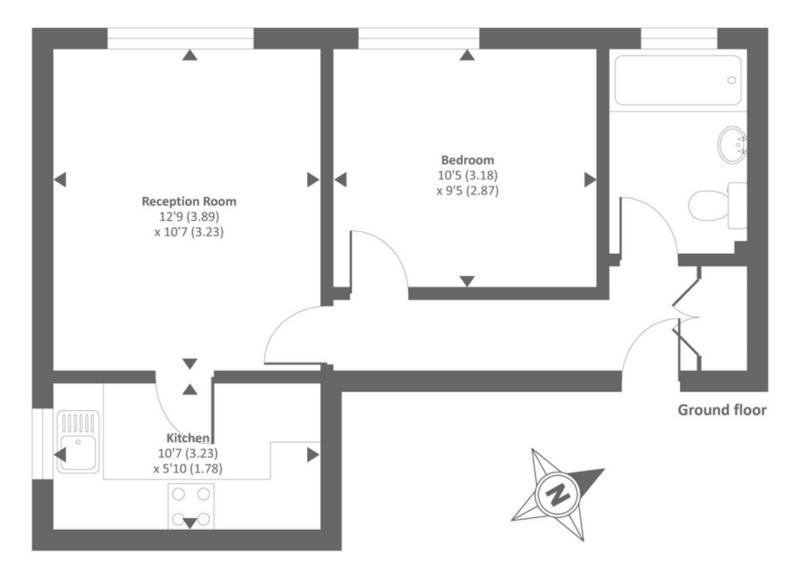

### **Reception Room**

12' 9" (3.89m) x 10' 7" (3.23m): Double-glazed window, heater, carpeted flooring.

# Kitchen

10' 7" (3.23m) x 5' 10" (1.78m): Fitted kitchen with double-glazed window, tile effect flooring.

# Bedroom

10' 5"  $(3.17m) \times 9'$  5" (2.87m): Double bedroom with double-glazed window, heater, carpeted flooring.

# Bathroom

Family bathroom fitted with three-piece suite comprising panel enclosed bath, WC and wash hand

basin, tile effect flooring.

Outside Residents parking

**Tenure** Advised by vendor - Share of Freehold

Approx. gross internal floor area 422 SQFT / 39.2 SQM Copyright nichecom.co.uk 2017 Produced for Chancellors REF : 181974