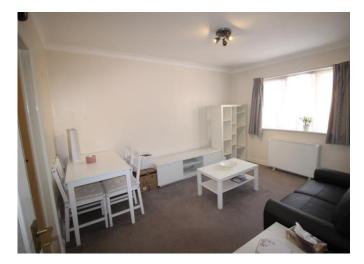

### **Reception Room**

12' 9" (3.89m) x 10' 7" (3.23m): Double-glazed window, heater, carpeted flooring.