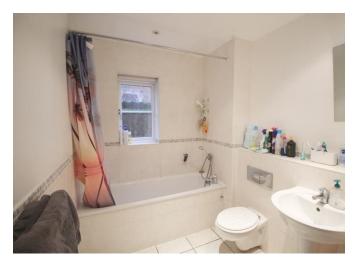

#### Bathroom

7' 4" (2.24m) x 6' 4" (1.93m): Family bathroom fitted with three-piece suite comprising bath, WC and wash hand basin, doubleglazed window to side aspect, heated towel rail, tile effect flooring.