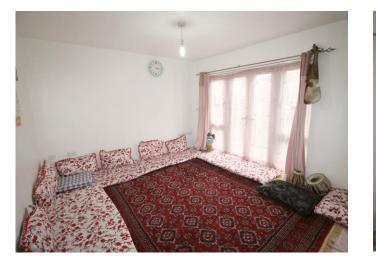

#### **Reception Room**

17' 11" (5.46m) x 11' (3.35m) (L-shaped maximum measurements): Spacious L-shaped reception room with doubleglazed patio doors, wood effect flooring.