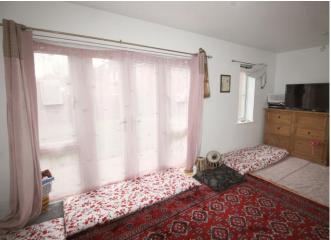

#### **Bedroom One**

10' 8" (3.25m) x 9' 3" (2.82m): Master bedroom with double-glazed window to front aspect, carpeted flooring.

#### **Bedroom Two**

10' 10" (3.30m) x 9' 10" (3.00m): Double bedroom with double-glazed window to front aspect, carpeted flooring.