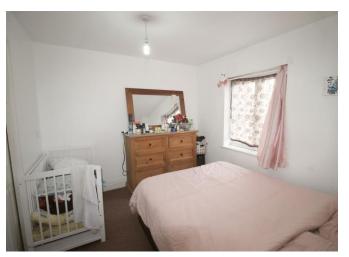

#### **Bedroom One**

10' 8" (3.25m) x 9' 3" (2.82m): Master bedroom with double-glazed window to front aspect, carpeted flooring.

#### **Bedroom Two**

10' 10" (3.30m) x 9' 10" (3.00m): Double bedroom with double-glazed window to front aspect, carpeted flooring.