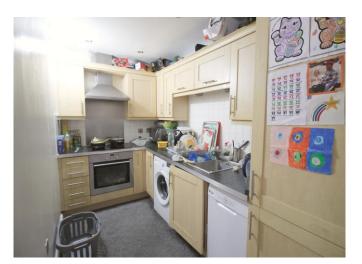

#### Kitchen

10' 8" (3.25m) x 5' 9" (1.75m): Fitted kitchen, integrated oven, hob and fridge freezer, extractor hood, washing machine, dishwasher, carpeted flooring.