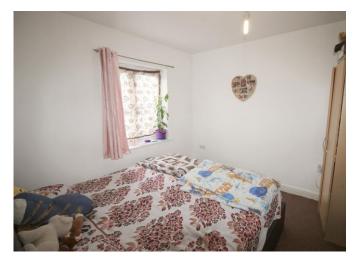

#### **Bedroom One**

10' 8" (3.25m) x 9' 3" (2.82m): Master bedroom with double-glazed window to front aspect, carpeted flooring.

#### **Bedroom Two**

10' 10" (3.30m) x 9' 10" (3.00m): Double bedroom with double-glazed window to front aspect, carpeted flooring.