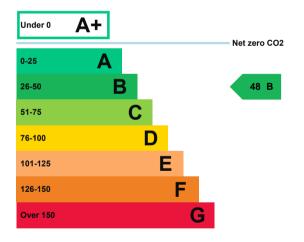

## **Energy rating and score**

This property's current energy rating is B.

The better the rating and score, the lower your property's carbon emissions are likely to be.