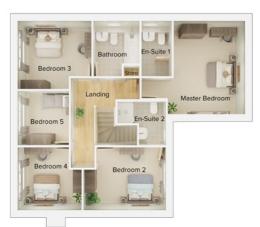

| Master Bedroom | 16'7" x 10'5"  |
|----------------|----------------|
| Dressing Room  | 7'7" x 7'9"    |
| En Suite 1     | 8'7" x 5'2"    |
| Bedroom 2      | 12'10" x 12'1" |
| En Suite 2     | 9'9" x 5'2"    |
| Bedroom 3      | 10'0" x 11'7"  |
| Bedroom 4      | 8'7" x 12'11"  |
| Bedroom 5      | 9'6" x 7'0"    |
| Bathroom       | 7'9" x 7'0"    |

First floor

| Master Bedroom | 14'4" x 11"   |
|----------------|---------------|
| En Suite 1     | 4'8" x 8'6"   |
| Bedroom 2      | 9'8" x 12'8"  |
| En Suite 2     | 6'9" x 7'5"   |
| Bedroom 3      | 10'6" x 11'4" |
| Bedroom 4      | 9'8" x 9'10"  |
| Bedroom 5      | 8'4" x 7'10"  |
| Bathroom       | 8'6" x 7'1"   |

First floor

| Master Bedroom | 16'6" x 12'10" |
|----------------|----------------|
| En Suite 1     | 9'5" x 8'5"    |
| Dressing Room  | 5'11" x 8'1"   |
| Bedroom 2      | 12'11" x 10'0" |
| En Suite 2     | 9'5" x 5'3"    |
| Bedroom 3      | 11'11" x 12'2" |
| Bedroom 4      | 8'3" x 14'0"   |
| Bedroom 5      | 9'4" x 8'1"    |
| Bathroom       | 8'5" x 10'0"   |