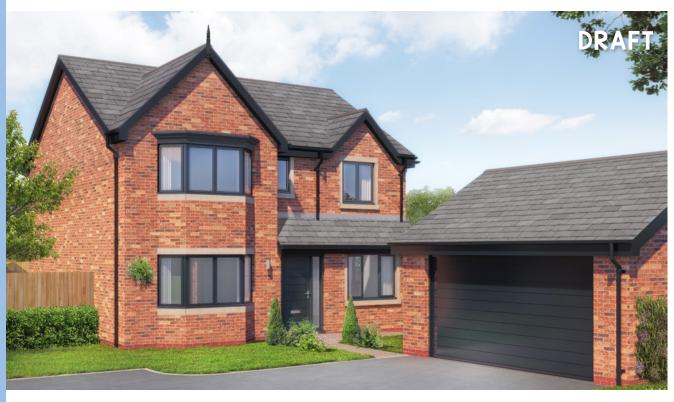

### The Ilkley

4 bedroom detached house with detached double garage

Plots 3, 29 & 54

## 4 bedroom detached house with detached double garage

## Ground floor

| Lounge (into bay)              | 12'4" x 25'5" |
|--------------------------------|---------------|
| Kitchen/Dining Area (into bay) | 9'11" x 25'5" |
| Utility                        | 6'9" x 5'11"  |
| WC                             | 6'9" x 4'5"   |

## First floor

| Master Bedroom       | 10'6" x 12'11"  |
|----------------------|-----------------|
| En Suite             | 5'11" x 3'10"   |
| Bedroom 2            | 10'2" x 10'11"  |
| Bedroom 3            | 10'6" x 9'11"   |
| Bedroom 4 (into bay) | 11'11" x 11'11" |
| Bathroom             | 6'11" x 5'7"    |