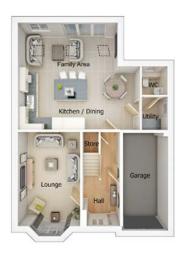

## 4 bedroom detached house with integral single garage

Ground floor

| Lounge         | 10'11" x 16'7" |
|----------------|----------------|
| Kitchen/Dining | 21'7" x 11'1"  |
| Utility        | 4'6" x 5'9"    |
| WC             | 4'6" x 5'0"    |
| Garage         | 7'10" x 17'3"  |