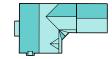

## The Brearley

## 4 bedroom detached house with integral single garage

Ground floor

| Lounge         | 10'11" x 16'7" |
|----------------|----------------|
| Kitchen/Dining | 21'7" x 11'1"  |
| Utility        | 4'6" x 5'9"    |
| WC             | 4'6" x 5'0"    |
| Garage         | 7'10" x 17'3"  |

First floor

| Master Bedroom | 11'1" x 18'0" (into bay) |
|----------------|--------------------------|
| En Suite 1     | 6'3" x 5'10"             |
| Bedroom 2      | 11'5" x 11'2"            |
| En Suite 2     | 8'2" x 4'7"              |
| Bedroom 3      | 11'4" x 9'9"             |
| Bedroom 4      | 7'6" x 11'6"             |
| Bathroom       | 6'11" x 8'0"             |