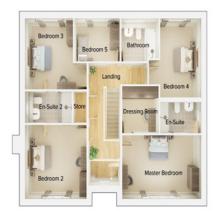

First floor

| Master Bedroom | 11'1" x 18'0" (into bay) |
|----------------|--------------------------|
| En Suite 1     | 6'3" x 5'10"             |
| Bedroom 2      | 11'5" x 11'2"            |
| En Suite 2     | 8'2" x 4'7"              |
| Bedroom 3      | 11'4" x 9'9"             |
| Bedroom 4      | 7'6" x 11'6"             |
| Bathroom       | 6'11" x 8'0"             |

| Master Bedroom | 11'1" x 18'0" (into bay) |
|----------------|--------------------------|
| En Suite 1     | 6'3" x 5'10"             |
| Bedroom 2      | 11'5" x 11'2"            |
| En Suite 2     | 8'2" x 4'7"              |
| Bedroom 3      | 11'4" x 9'9"             |
| Bedroom 4      | 7'6" x 11'6"             |
| Bathroom       | 6'11" x 8'0"             |