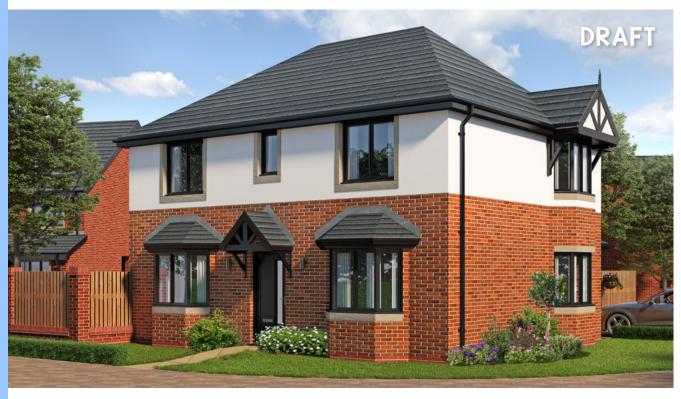

### The Brearley

4 bedroom detached house with integral single garage Plots 4, 27, 47, 55, 89 & 97

## 4 bedroom detached house with integral single garage

Ground floor

| Lounge         | 10'11" x 16'7" |
|----------------|----------------|
| Kitchen/Dining | 21'7" x 11'1"  |
| Utility        | 4'6" x 5'9"    |
| WC             | 4'6" x 5'0"    |
| Garage         | 7'10" x 17'3"  |

First floor

| Master Bedroom | 11'1" x 18'0" (into bay) |
|----------------|--------------------------|
| En Suite 1     | 6'3" x 5'10"             |
| Bedroom 2      | 11'5" x 11'2"            |
| En Suite 2     | 8'2" x 4'7"              |
| Bedroom 3      | 11'4" x 9'9"             |
| Bedroom 4      | 7'6" x 11'6"             |
| Bathroom       | 6'11" x 8'0"             |