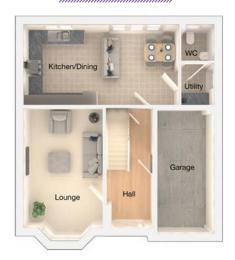

## 4 bedroom detached house with integral single garage

Ground floor

| Lounge      | 11'5" x 14'10" |
|-------------|----------------|
| Kitchen     | 12'2" x 10'0"  |
| Family Area | 17'8" x 17'10" |
| WC          | 3'6" x 6'6"    |
| Garage      | 8'8" x 18'1"   |