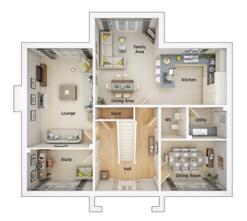

## The Totton

## 4 bedroom detached house with integral single garage

Ground floor

| Lounge      | 11'5" x 14'10" |
|-------------|----------------|
| Kitchen     | 12'2" x 10'0"  |
| Family Area | 17'8" x 17'10" |
| WC          | 3'6" x 6'6"    |
| Garage      | 8'8" x 18'1"   |