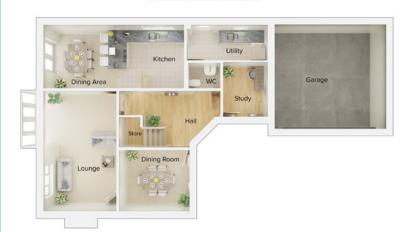

## 4 bedroom detached house with integral single garage

Ground floor

| Lounge         | 10'11" x 16'7" |
|----------------|----------------|
| Kitchen/Dining | 21'7" x 11'1"  |
| Utility        | 4'6" x 5'9"    |
| WC             | 4'6" x 5'0"    |
| Garage         | 7'10" x 17'3"  |

## 4 bedroom detached house with integral single garage

Ground floor

| Lounge         | 11'0" x 18'3" (into bay) |
|----------------|--------------------------|
| Kitchen/Dining | 21'9" x 11'3"            |
| Family Area    | 17'9" x 7'9"             |
| Utility        | 4'8" x 5'11"             |
| WC             | 4'8" x 5'2"              |
| Garage         | 7'11" x 17'4"            |

## Ground floor

| Lounge             | 11'0" x 18'3" (into bay) |
|--------------------|--------------------------|
| Kitchen/Family Are | a 26'6" x 11'1"          |
| Study              | 8'0" x 6'4"              |
| Utility            | 8'0" x 6'2"              |
| WC                 | 8'0" x 3'5"              |