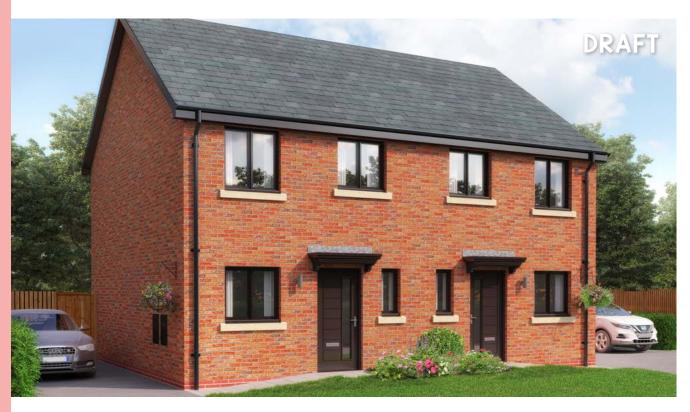

### The Ilkley

4 bedroom detached house with detached double garage

Plots 3, 29 & 54

## The Ikley

## 4 bedroom detached house with detached double garage

## Ground floor

| Lounge (into bay)              | 12'4" x 25'5" |
|--------------------------------|---------------|
| Kitchen/Dining Area (into bay) | 9'11" x 25'5" |
| Utility                        | 6'9" x 5'11"  |
| WC                             | 6'9" x 4'5"   |

## First floor

| Master Bedroom       | 10'6" x 12'11"  |
|----------------------|-----------------|
| En Suite             | 5'11" x 3'10"   |
| Bedroom 2            | 10'2" x 10'11"  |
| Bedroom 3            | 10'6" x 9'11"   |
| Bedroom 4 (into bay) | 11'11" x 11'11" |
| Bathroom             | 6'11" x 5'7"    |