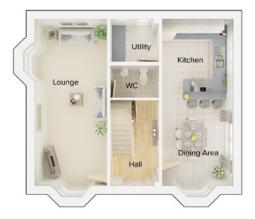

## 4 bedroom detached house with integral single garage

Ground floor

| Lounge         | 10'11" x 16'7" |
|----------------|----------------|
| Kitchen/Dining | 21'7" x 11'1"  |
| Utility        | 4'6" x 5'9"    |
| WC             | 4'6" x 5'0"    |
| Garage         | 7'10" x 17'3"  |