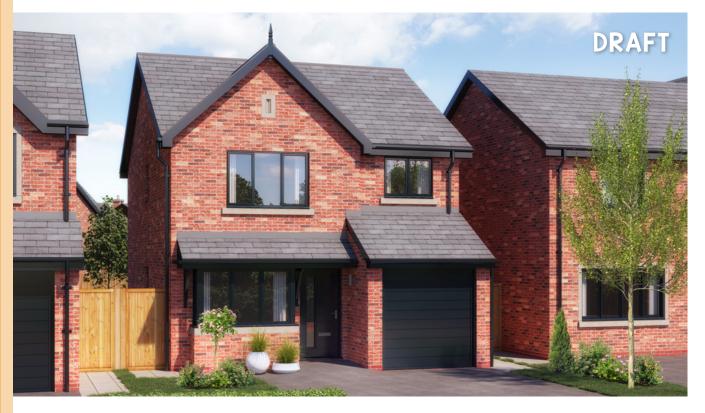

| 12'8" x 10'3" |
| Utility        | 4'2" x 5'3"   |
| WC             | 4'2" x 4'7"   |



| Master Bedroom | 10'0" x 12'5" |
|----------------|---------------|
| Bedroom 2      | 10'0" x 10'0" |
| Bedroom 3      | 6'11" x 6'1"  |
| Bathroom       | 6'11" x 6'6"  |

## The Wynbury

## 3 bedroom semi detached house with parking spaces



Ground floor



| Lounge         | 9'11" x 15'9" |
|----------------|---------------|
| Kitchen/Dining | 9'11" x 15'9" |
| WC             | 3'6" x 5'2"   |

First floor



| Master Bedroom | 10'0" x 10'10" |
|----------------|----------------|
| En Suite       | 10'0" x 4'8"   |
| Bedroom 2      | 10'0" x 8'6"   |
| Bedroom 3      | 10'0" x 6'11"  |
| Bathroom       | 7'3" x 6'6"    |

## The Denholme

3 bedroom detached house with integral single garage



## Ground floor



| Lounge                     | 8'1" x 12'3"   |
|----------------------------|----------------|
| Kitchen/Dining/Family Area | 20'6" x 12'1"  |
| WC                         | 5'3" x 3'10"   |
| Garage                     | 7'11" x 15'10" |

### First floor



| Master Bedroom | 12'1" x 11'2" |
|----------------|---------------|
| En Suite       | 8'7" x 4'7"   |
| Bedroom 2      | 12'2" x 10'9" |
| Bedroom 3      | 8'0" x 12'3"  |
| Bathroom       | 8'2" x 7'2"   |

## The Brearley

## 4 bedroom detached house with integral single garage



Ground floor



| Lounge         | 10'11" x 16'7" |
|----------------|----------------|
| Kitchen/Dining | 21'7" x 11'1"  |
| Utility        | 4'6" x 5'9"    |
| WC             | 4'6" x 5'0"    |
| Garage         | 7'10" x 17'3"  |