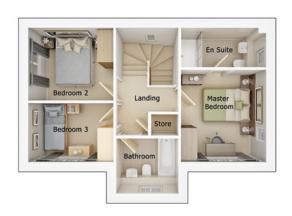

First floor

| Master Bedroom | 11'1" x 18'0" (into bay) |
|----------------|--------------------------|
| En Suite 1     | 6'3" x 5'10"             |
| Bedroom 2      | 11'5" x 11'2"            |
| En Suite 2     | 8'2" x 4'7"              |
| Bedroom 3      | 11'4" x 9'9"             |
| Bedroom 4      | 7'6" x 11'6"             |
| Bathroom       | 6'11" x 8'0"             |