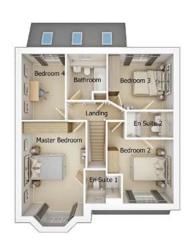

First floor

| Master Bedroom | 11'1" x 18'0" (into bay) |
|----------------|--------------------------|
| En Suite 1     | 6'3" x 5'10"             |
| Bedroom 2      | 11'5" x 11'2"            |
| En Suite 2     | 8'2" x 4'7"              |
| Bedroom 3      | 11'4" x 9'9"             |
| Bedroom 4      | 7'6" x 11'6"             |
| Bathroom       | 6'11" x 8'0"             |