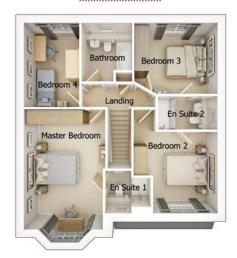

First floor

| Master Bedroom | 11'2" x 10'5" |
|----------------|---------------|
| En Suite       | 7'6" x 10'5"  |
| Bedroom 2      | 10'1" x 9'10" |
| Bedroom 3      | 9'0" x 11'5"  |
| Bedroom 4      | 10'3" x 8'11" |
| Bathroom       | 5'7" x 6'11"  |