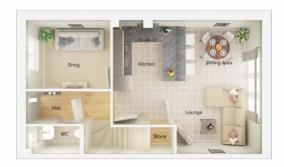

## Ground floor

| Lounge/Dining Area | 14'11" x 13'5" |
|--------------------|----------------|
| Kitchen            | 7'3" x 10'2"   |
| WC                 | 3'2" x 5'11"   |

## 3 bedroom mews/semi detached house with parking spaces

Ground floor

| Kitchen/Dining/Lounge | 15'8" x 17'8" |
|-----------------------|---------------|
| Snug                  | 8'1" x 9'11"  |
| WC                    | 3'2" x 6'4"   |