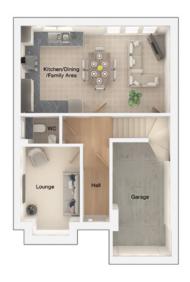

## The Denholme

3 bedroom detached house with integral single garage

## Ground floor

| Lounge                     | 8'1" x 12'3"   |
|----------------------------|----------------|
| Kitchen/Dining/Family Area | 20'6" x 12'1"  |
| WC                         | 5'3" x 3'10"   |
| Garage                     | 7'11" x 15'10" |