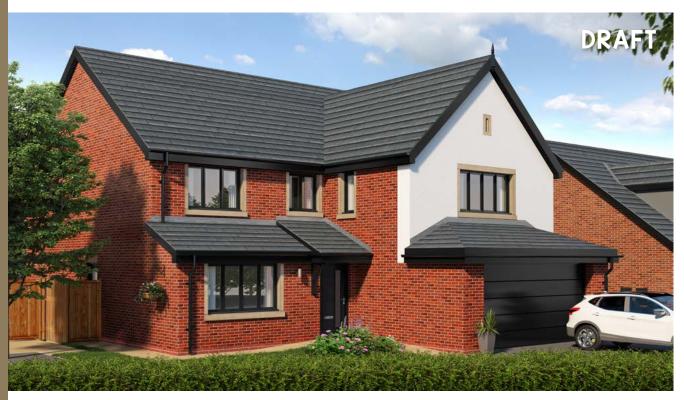

## The Brearley

## 4 bedroom detached house with integral single garage

Ground floor

| Lounge         | 10'11" x 16'7" |
|----------------|----------------|
| Kitchen/Dining | 21'7" x 11'1"  |
| Utility        | 4'6" x 5'9"    |
| WC             | 4'6" x 5'0"    |
| Garage         | 7'10" x 17'3"  |