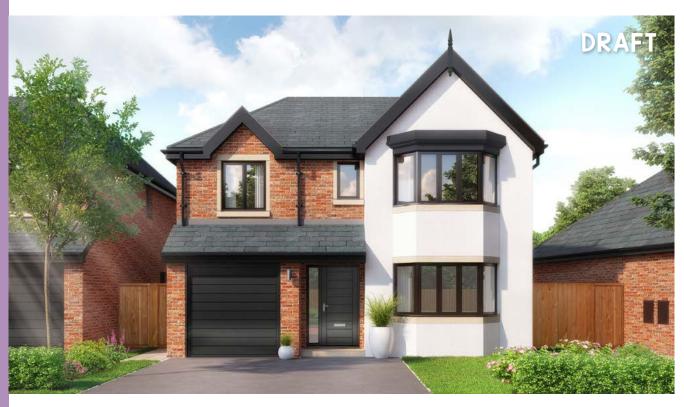

## The Brearley

## 4 bedroom detached house with integral single garage

Ground floor

| Lounge         | 10'11" x 16'7" |
|----------------|----------------|
| Kitchen/Dining | 21'7" x 11'1"  |
| Utility        | 4'6" x 5'9"    |
| WC             | 4'6" x 5'0"    |
| Garage         | 7'10" x 17'3"  |