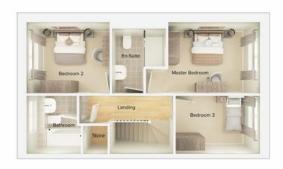

## First floor

| Master Bedroom | 11'3" x 12'5" |
|----------------|---------------|
| En Suite       | 5'11" x 5'11" |
| Bedroom 2      | 7'8" x 11'2"  |
| Bathroom       | 6'11" x 6'6"  |

First floor

| Master Bedroom | 8'6" x 10'11" |
|----------------|---------------|
| En Suite       | 7'9" x 6'5"   |
| Bedroom 2      | 8'6" x 9'11"  |
| Bedroom 3      | 6'11" x 10'1" |
| Bathroom       | 6'11" x 6'6"  |
|                |               |