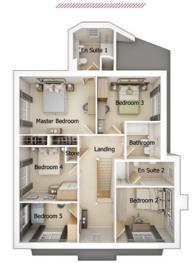

## The Totton

First floor

| Master Bedroom | 11'2" x 10'5" |
|----------------|---------------|
| En Suite       | 7'6" x 10'5"  |
| Bedroom 2      | 10'1" x 9'10" |
| Bedroom 3      | 9'0" x 11'5"  |
| Bedroom 4      | 10'3" x 8'11" |
| Bathroom       | 5'7" x 6'11"  |