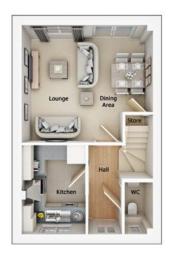

## Ground floor

| Lounge (into bay)              | 12'4" x 25'5" |
|--------------------------------|---------------|
| Kitchen/Dining Area (into bay) | 9'11" x 25'5" |
| Utility                        | 6'9" x 5'11"  |
| WC                             | 6'9" x 4'5"   |