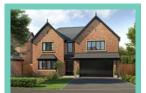

## The Brearley

## 4 bedroom detached house with integral single garage

Ground floor

| Lounge         | 10'11" x 16'7" |
|----------------|----------------|
| Kitchen/Dining | 21'7" x 11'1"  |
| Utility        | 4'6" x 5'9"    |
| WC             | 4'6" x 5'0"    |
| Garage         | 7'10" x 17'3"  |