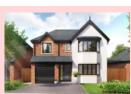

## The Astbury

## 3 bedroom mews/semi detached house with parking spaces

Ground floor

| Kitchen/Dining/Lounge | 15'8" x 17'8" |
|-----------------------|---------------|
| Snug                  | 8'1" x 9'11"  |
| WC                    | 3'2" x 6'4"   |