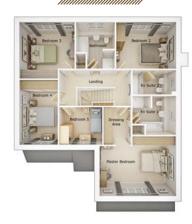

First floor

| Master Bedroom | 11'1" x 18'0" (into bay) |
|----------------|--------------------------|
| En Suite 1     | 6'3" x 5'10"             |
| Bedroom 2      | 11'5" x 11'2"            |
| En Suite 2     | 8'2" x 4'7"              |
| Bedroom 3      | 11'4" x 9'9"             |
| Bedroom 4      | 7'6" x 11'6"             |
| Bathroom       | 6'11" x 8'0"             |