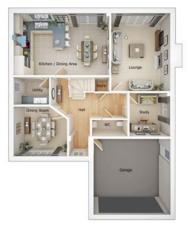

## 4 bedroom detached house with integral single garage

Ground floor

| Lounge         | 10'11" x 16'7" |
|----------------|----------------|
| Kitchen/Dining | 21'7" x 11'1"  |
| Utility        | 4'6" x 5'9"    |
| WC             | 4'6" x 5'0"    |
| Garage         | 7'10" x 17'3"  |