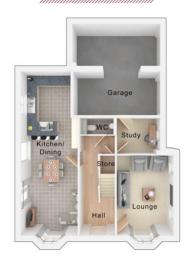

## The Totton

## 4 bedroom detached house with integral single garage

Ground floor

| Lounge      | 11'5" x 14'10" |
|-------------|----------------|
| Kitchen     | 12'2" x 10'0"  |
| Family Area | 17'8" x 17'10" |
| WC          | 3'6" x 6'6"    |
| Garage      | 8'8" x 18'1"   |

First floor

| Master Bedroom | 11'2" x 10'5" |
|----------------|---------------|
| En Suite       | 7'6" x 10'5"  |
| Bedroom 2      | 10'1" x 9'10" |
| Bedroom 3      | 9'0" x 11'5"  |
| Bedroom 4      | 10'3" x 8'11" |
| Bathroom       | 5'7" x 6'11"  |