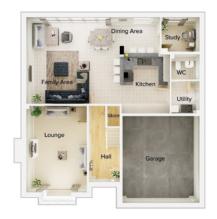

## 4 bedroom detached house with integral single garage

Ground floor

| Lounge         | 10'11" x 16'7" |
|----------------|----------------|
| Kitchen/Dining | 21'7" x 11'1"  |
| Utility        | 4'6" x 5'9"    |
| WC             | 4'6" x 5'0"    |
| Garage         | 7'10" x 17'3"  |