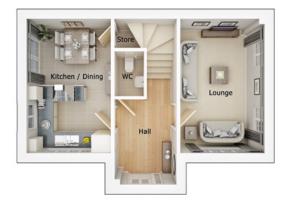

## 4 bedroom detached house with integral single garage

Ground floor

| Lounge         | 10'11" x 16'7" |
|----------------|----------------|
| Kitchen/Dining | 21'7" x 11'1"  |
| Utility        | 4'6" x 5'9"    |
| WC             | 4'6" x 5'0"    |
| Garage         | 7'10" x 17'3"  |