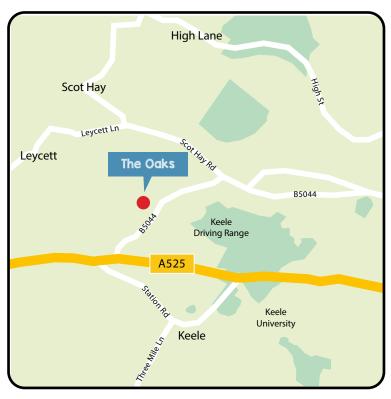

## Keele

If balanced-living is your idea of a perfect life, then look no further than Keele in Newcastle-under-Lyme. With all the amenities you will ever need being just a short journey away from our new homes, plus fantastic transport links, The Oaks is ideal for just about everyone – from professionals, to families, to down-sizers alike. Keele itself offers a beautiful, semi rural setting, with charming nuances of Keele's history.

Marketing Suite open
Thursday to Monday
10am - 5pm
01782 694 927
theogks@seddonhomes.co.uk

Newcastle-under-Lyme offers an eclectic mix of well-known and independent shops, bars and eateries – as well as essential services including a Post Office, vets, pharmacy and garage. The historic town centre itself is just 3 miles away from The Oaks. Here, you will also find your major supermarkets and fuel stations. If that's not enough, Stoke-on-Trent is around 5 miles away. So, when it comes to errands, shopping and entertainment, there will be a plethora of options for residents of The Oaks.

## Find us

The Oaks, Pepper Street, Keele, Newcastle-under-Lyme, ST5 6QQ

Birchwood One Business Park, Dewhurst Road, Birchwood Warrington, WA3 7GB