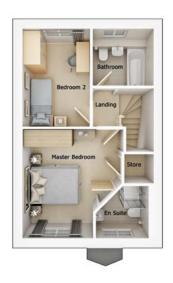

## First floor

| Master Bedroom       | 10'6" x 12'11"  |
|----------------------|-----------------|
| En Suite             | 5'11" x 3'10"   |
| Bedroom 2            | 10'2" x 10'11"  |
| Bedroom 3            | 10'6" x 9'11"   |
| Bedroom 4 (into bay) | 11'11" x 11'11" |
| Bathroom             | 6'11" x 5'7"    |