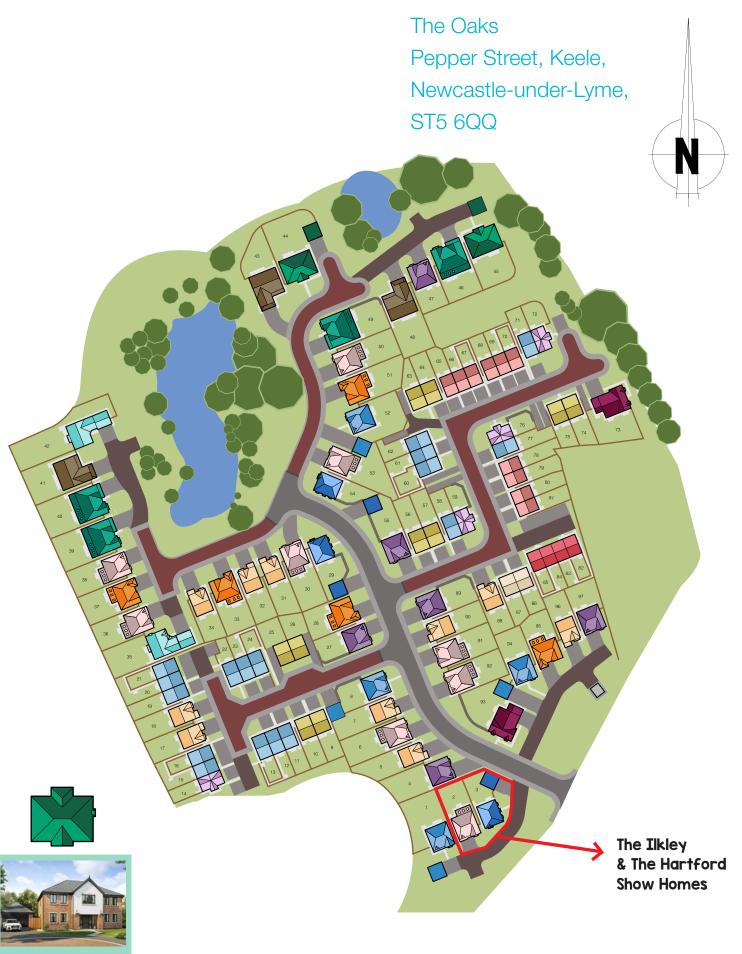

## Introducing... The Oaks

The Oaks is Seddon Homes' exciting new homes development of 2, 3, 4 & 5 bedroom new homes in the semi-rural village of Keele, in Newcastle-under-Lyme, Staffordshire. Situated only 3 miles away from your nearest town centre, you can enjoy the relaxed nature of Keele, without being too distant from the hustle and bustle, plus an abundance of amenities. Enjoy the best of both worlds at The Oaks! Every home on this development will be built to Seddon Homes' renowned build quality and offer spacious rooms, well thought out living areas and high specification fixtures and fittings – included as standard.

## Arrangement of the homes

2, 3, 4 & 5 bedroom homes

### The Adel

2 bedroom mews/ semi detached house with parking spaces Plots 65, 66, 67, 68, 69, 70, 78, 79, 80 & 81

### The Astbury

3 bedroom mews/ semi detached house with parking spaces Plots 11, 12, 13, 15, 16, 19, 20, 21, 22, 58, 60, 61, 62, 71 & 77

### The Bowland

3 bedroom semi detached house with parking spaces Plots 9, 10, 25, 26, 56, 57, 63, 64, 74 & 75

### The Shelley

3 bedroom semi detached house with parking spaces Plots 86 & 87

### The Wynbury

3 bedroom semi detached house with parking spaces Plots 14, 59, 72 & 76

### The Denholme

3 bedroom detached house with integral single garage

Plots 5, 7, 17, 18, 31, 32, 34, 88, 90 & 96

### The Brearley

4 bedroom detached house with integral single garage Plots 4, 27, 47, 55, 89 & 97

### The Hartford

4 bedroom detached house with integral single garage

Plots 2, 6, 30, 36, 38, 50, 53, 91 & 92

### The Tatton

4 bedroom detached house with integral single garage

Plots 28, 33, 37, 51 & 95

### The Ilkley

4 bedroom detached house with detached double garage

Plots 3, 29 & 54

### The Marsden

4 bedroom detached house with detached double garage

Plots 1, 8, 52 & 94

### The Bramhall

5 bedroom detached house with integral double garage Plots 39, 40, 46 & 49

### The Grizedale

5 bedroom detached house with integral double garage

Plots 35 & 42

### The Lytham

5 bedroom detached house with integral double garage Plots 41, 43 & 48

### The Mouldsworth

5 bedroom detached house with integral double garage

Plots 73 & 93

### The Ackworth

5 bedroom detached house with detached double garage

Plots 44 & 45

### N.B. Plots 23, 24 & 82-85 are Affordable properties.