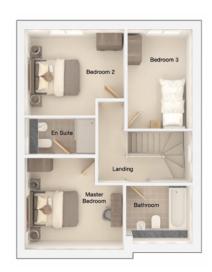

## The Denholme

3 bedroom detached house with integral single garage

### First floor

| Master Bedroom | 12'1" x 11'2" |
|----------------|---------------|
| En Suite       | 8'7" x 4'7"   |
| Bedroom 2      | 12'2" x 10'9" |
| Bedroom 3      | 8'0" x 12'3"  |
| Bathroom       | 8'2" x 7'2"   |