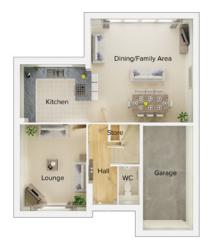

## 4 bedroom detached house with integral single garage

Ground floor

| Lounge         | 10'11" x 16'7" |
|----------------|----------------|
| Kitchen/Dining | 21'7" x 11'1"  |
| Utility        | 4'6" x 5'9"    |
| WC             | 4'6" x 5'0"    |
| Garage         | 7'10" x 17'3"  |