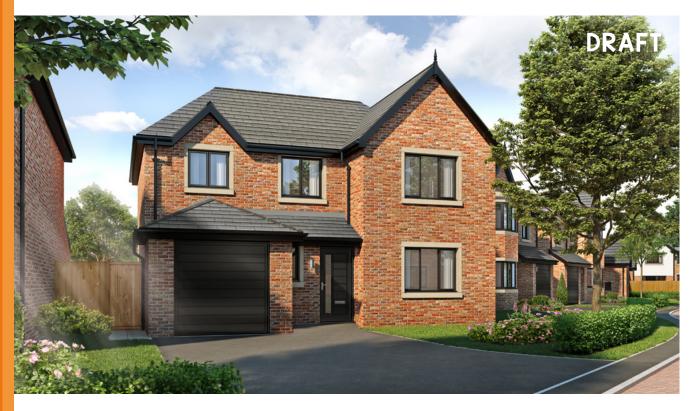

## The Brearley

## 4 bedroom detached house with integral single garage

Ground floor

| Lounge         | 10'11" x 16'7" |
|----------------|----------------|
| Kitchen/Dining | 21'7" x 11'1"  |
| Utility        | 4'6" x 5'9"    |
| WC             | 4'6" x 5'0"    |
| Garage         | 7'10" x 17'3"  |