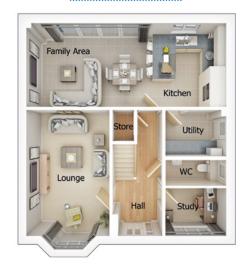

## 4 bedroom detached house with integral single garage

Ground floor

| Lounge         | 11'0" x 18'3" (into bay) |
|----------------|--------------------------|
| Kitchen/Dining | 21'9" x 11'3"            |
| Family Area    | 17'9" x 7'9"             |
| Utility        | 4'8" x 5'11"             |
| WC             | 4'8" x 5'2"              |
| Garage         | 7'11" x 17'4"            |

First floor

| Master Bedroom | 11'1" x 18'0" (into bay) |
|----------------|--------------------------|
| En Suite 1     | 6'3" x 5'10"             |
| Bedroom 2      | 11'5" x 11'2"            |
| En Suite 2     | 8'2" x 4'7"              |
| Bedroom 3      | 11'4" x 9'9"             |
| Bedroom 4      | 7'6" x 11'6"             |
| Bathroom       | 6'11" x 8'0"             |