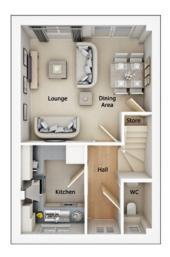

### The Adel

#### 2 bedroom semi detached house with parking spaces

#### Ground floor

| Lounge/Dining Area | 14'11" x 13'5" |
|--------------------|----------------|
| Kitchen            | 7'3" x 10'2"   |
| WC                 | 3'2" x 5'11"   |