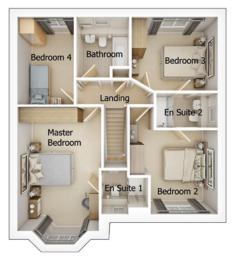

#### 4 bedroom detached house with integral single garage

Ground floor

| Lounge         | 11'0" x 18'3" (into bay) |
|----------------|--------------------------|
| Kitchen/Dining | 21'9" x 11'3"            |
| Family Area    | 17'9" x 7'9"             |
| Utility        | 4'8" x 5'11"             |
| WC             | 4'8" x 5'2"              |
| Garage         | 7'11" x 17'4"            |

First floor

| Master Bedroom | 11'1" x 18'0" (into bay) |
|----------------|--------------------------|
| En Suite 1     | 6'3" x 5'10"             |
| Bedroom 2      | 11'5" x 11'2"            |
| En Suite 2     | 8'2" x 4'7"              |
| Bedroom 3      | 11'4" x 9'9"             |
| Bedroom 4      | 7'6" x 11'6"             |
| Bathroom       | 6'11" x 8'0"             |