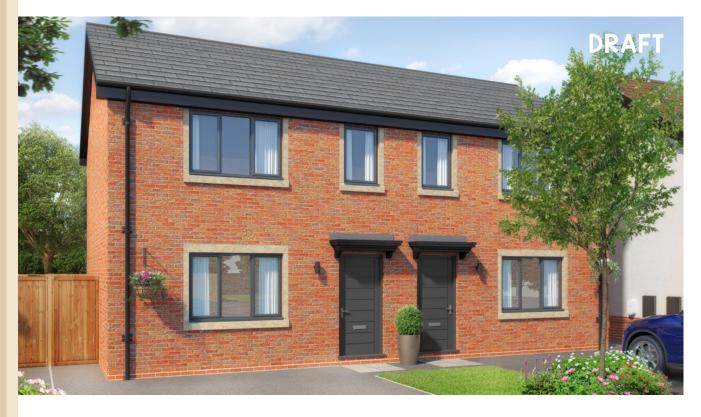

#### The Astbury

3 bedroom semi detached house with parking spaces Plots 11, 12, 13, 15, 16, 19, 20, 21, 22, 58, 60, 61, 62, 71 & 77

## The Astbury

3 bedroom semi detached house with parking spaces

Ground floor

| Kitchen/Dining/Lounge | 15'8" x 17'8" |
|-----------------------|---------------|
| Snug                  | 8'1" x 9'11"  |
| WC                    | 3'2" x 6'4"   |

First floor

| Master Bedroom | 8'6" x 10'11" |
|----------------|---------------|
| En Suite       | 7'9" x 6'5"   |
| Bedroom 2      | 8'6" x 9'11"  |
| Bedroom 3      | 6'11" x 10'1" |
| Bathroom       | 6'11" x 6'6"  |