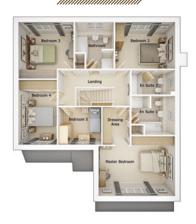

## The Lytham

5 bedroom detached house with integral double garage

Ground floor

| Lounge              | 12'9" x 16'9"  |
|---------------------|----------------|
| Kitchen/Dining Area | 20'8" x 13'4"  |
| Dining Room         | 11'6" x 10'10" |
| Study               | 8'10" x 9'3"   |
| Utility             | 7'7" x 5'11"   |
| WC                  | 7'6" x 3'5"    |
| Garage              | 16'7" x 16'5"  |

First floor

| Master Bedroom | 16'6" x 12'10" |
|----------------|----------------|
| En Suite 1     | 9'5" x 8'5"    |
| Dressing Room  | 5'11" x 8'1"   |
| Bedroom 2      | 12'11" x 10'0" |
| En Suite 2     | 9'5" x 5'3"    |
| Bedroom 3      | 11'11" x 12'2" |
| Bedroom 4      | 8'3" x 14'0"   |
| Bedroom 5      | 9'4" x 8'1"    |
| Bathroom       | 8'5" x 10'0"   |