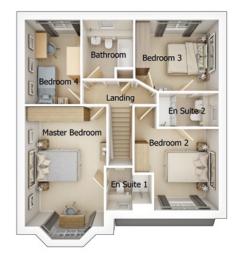

#### The Brearley

4 bedroom detached house with integral single garage Plots 4, 27, 47, 55, 89 & 97

#### The Hartford

4 bedroom detached house with integral single garage

Plots 2, 6, 30, 36, 38, 50, 53, 91 & 92

#### The Tatton

4 bedroom detached house with integral single garage

Plots 28, 33, 37, 51 & 95