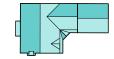

### The Bowland

3 bedroom semi detached house with parking spaces

Ground floor

| Lounge         | 14'4" x 13'9"  |
|----------------|----------------|
| Kitchen/Dining | 13'5" x 10'11" |
| Utility        | 4'1" x 5'7"    |
| WC             | 4'1" x 4'3"    |

First floor

| Master Bedroom | 10'9" x 9'8"  |
|----------------|---------------|
| En Suite       | 7'8" x 4'7"   |
| Bedroom 2      | 10'9" x 10'1" |
| Bedroom 3      | 6'11" x 7'4"  |
| Bathroom       | 6'11" x 6'6"  |