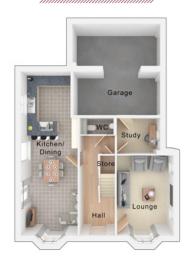

## The Totton

#### 4 bedroom detached house with integral single garage

Ground floor

| Lounge      | 11'5" x 14'10" |
|-------------|----------------|
| Kitchen     | 12'2" x 10'0"  |
| Family Area | 17'8" x 17'10" |
| WC          | 3'6" x 6'6"    |
| Garage      | 8'8" x 18'1"   |

First floor

| Master Bedroom | 11'2" x 10'5" |
|----------------|---------------|
| En Suite       | 7'6" x 10'5"  |
| Bedroom 2      | 10'1" x 9'10" |
| Bedroom 3      | 9'0" x 11'5"  |
| Bedroom 4      | 10'3" x 8'11" |
| Bathroom       | 5'7" x 6'11"  |