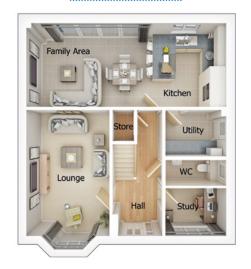

#### 4 bedroom detached house with integral single garage

Ground floor

| Lounge         | 11'0" x 18'3" (into bay) |
|----------------|--------------------------|
| Kitchen/Dining | 21'9" x 11'3"            |
| Family Area    | 17'9" x 7'9"             |
| Utility        | 4'8" x 5'11"             |
| WC             | 4'8" x 5'2"              |
| Garage         | 7'11" x 17'4"            |

First floor

| Master Bedroom | 11'1" x 18'0" (into bay) |
|----------------|--------------------------|
| En Suite 1     | 6'3" x 5'10"             |
| Bedroom 2      | 11'5" x 11'2"            |
| En Suite 2     | 8'2" x 4'7"              |
| Bedroom 3      | 11'4" x 9'9"             |
| Bedroom 4      | 7'6" x 11'6"             |
| Bathroom       | 6'11" x 8'0"             |