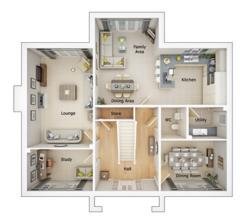

## The Totton

#### 4 bedroom detached house with integral single garage

Ground floor

| Lounge      | 11'5" x 14'10" |
|-------------|----------------|
| Kitchen     | 12'2" x 10'0"  |
| Family Area | 17'8" x 17'10" |
| WC          | 3'6" x 6'6"    |
| Garage      | 8'8" x 18'1"   |

First floor

| Master Bedroom | 11'2" x 10'5" |
|----------------|---------------|
| En Suite       | 7'6" x 10'5"  |
| Bedroom 2      | 10'1" x 9'10" |
| Bedroom 3      | 9'0" x 11'5"  |
| Bedroom 4      | 10'3" x 8'11" |
| Bathroom       | 5'7" x 6'11"  |