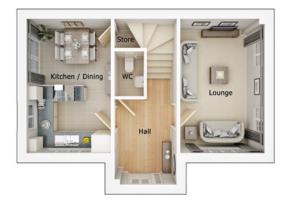

#### 3 bedroom semi detached house with parking spaces

Ground floor

| Lounge         | 9'11" x 15'9" |
|----------------|---------------|
| Kitchen/Dining | 9'11" x 15'9" |
| WC             | 3'6" x 5'2"   |