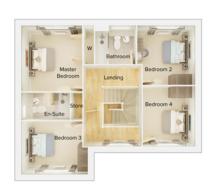

### The Hartford

#### 4 bedroom detached house with integral single garage

Ground floor

| Lounge         | 11'0" x 18'3" (into bay) |
|----------------|--------------------------|
| Kitchen/Dining | 21'9" x 11'3"            |
| Family Area    | 17'9" x 7'9"             |
| Utility        | 4'8" x 5'11"             |
| WC             | 4'8" x 5'2"              |
| Garage         | 7'11" x 17'4"            |

First floor

| Master Bedroom | 11'1" x 18'0" (into bay) |
|----------------|--------------------------|
| En Suite 1     | 6'3" x 5'10"             |
| Bedroom 2      | 11'5" x 11'2"            |
| En Suite 2     | 8'2" x 4'7"              |
| Bedroom 3      | 11'4" x 9'9"             |
| Bedroom 4      | 7'6" x 11'6"             |
| Bathroom       | 6'11" x 8'0"             |