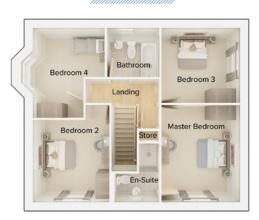

First floor

| Master Bedroom | 11'1" x 18'0" (into bay) |
|----------------|--------------------------|
| En Suite 1     | 6'3" x 5'10"             |
| Bedroom 2      | 11'5" x 11'2"            |
| En Suite 2     | 8'2" x 4'7"              |
| Bedroom 3      | 11'4" x 9'9"             |
| Bedroom 4      | 7'6" x 11'6"             |
| Bathroom       | 6'11" x 8'0"             |