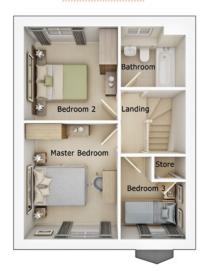

First floor

| Master Bedroom | 10'9" x 9'8"  |
|----------------|---------------|
| En Suite       | 7'8" x 4'7"   |
| Bedroom 2      | 10'9" x 10'1" |
| Bedroom 3      | 6'11" x 7'4"  |
| Bathroom       | 6'11" x 6'6"  |