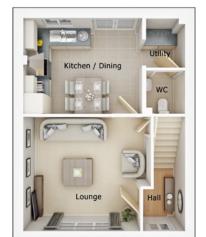

### The Bowland

3 bedroom semi detached house with parking spaces

Ground floor

| Lounge         | 14'4" x 13'9"  |
|----------------|----------------|
| Kitchen/Dining | 13'5" x 10'11" |
| Utility        | 4'1" x 5'7"    |
| WC             | 4'1" x 4'3"    |