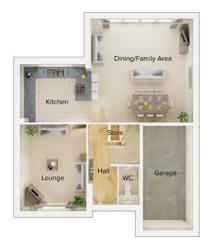

#### Ground floor

| Lounge                     | 8'1" x 12'3"   |
|----------------------------|----------------|
| Kitchen/Dining/Family Area | 20'6" x 12'1"  |
| WC                         | 5'3" x 3'10"   |
| Garage                     | 7'11" x 15'10" |