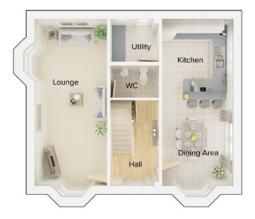

#### 4 bedroom detached house with integral single garage

Ground floor

| Lounge         | 11'0" x 18'3" (into bay) |
|----------------|--------------------------|
| Kitchen/Dining | 20'2" x 11'2"            |
| Utility        | 5'11" x 7'6"             |
| WC             | 5'4" x 3'4"              |
| Garage         | 7'11" x 17'4"            |