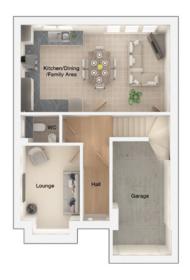

### The Hartford

#### 4 bedroom detached house with integral single garage

Ground floor

| Lounge         | 11'0" x 18'3" (into bay) |
|----------------|--------------------------|
| Kitchen/Dining | 21'9" x 11'3"            |
| Family Area    | 17'9" x 7'9"             |
| Utility        | 4'8" x 5'11"             |
| WC             | 4'8" x 5'2"              |
| Garage         | 7'11" x 17'4"            |