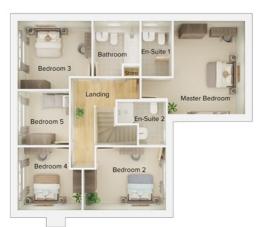

### The Bramhall

5 bedroom detached house with integral double garage

First floor

| Lounge             | 12'10" x 18'5" |
|--------------------|----------------|
| Kitchen            | 10'7" x 12'7"  |
| Family/Dining Area | 28'6" x 18'3"  |
| Study              | 8'1" x 7'2"    |
| Utility            | 6'0" x 6'11"   |
| WC                 | 6'0" x 4'5"    |
| Garage             | 16'5" x 18'5"  |

| Master Bedroom | 16'7" x 10'5"  |
|----------------|----------------|
| Dressing Room  | 7'7" x 7'9"    |
| En Suite 1     | 8'7" x 5'2"    |
| Bedroom 2      | 12'10" x 12'1" |
| En Suite 2     | 9'9" x 5'2"    |
| Bedroom 3      | 10'0" x 11'7"  |
| Bedroom 4      | 8'7" x 12'11"  |
| Bedroom 5      | 9'6" x 7'0"    |
| Bathroom       | 7'9" x 7'0"    |