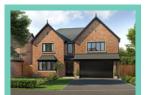

## The Astbury

3 bedroom semi detached house with parking spaces

Ground floor

| Kitchen/Dining/Lounge | 15'8" x 17'8" |
|-----------------------|---------------|
| Snug                  | 8'1" x 9'11"  |
| WC                    | 3'2" x 6'4"   |

First floor

| Master Bedroom | 8'6" x 10'11" |
|----------------|---------------|
| En Suite       | 7'9" x 6'5"   |
| Bedroom 2      | 8'6" x 9'11"  |
| Bedroom 3      | 6'11" x 10'1" |
| Bathroom       | 6'11" x 6'6"  |