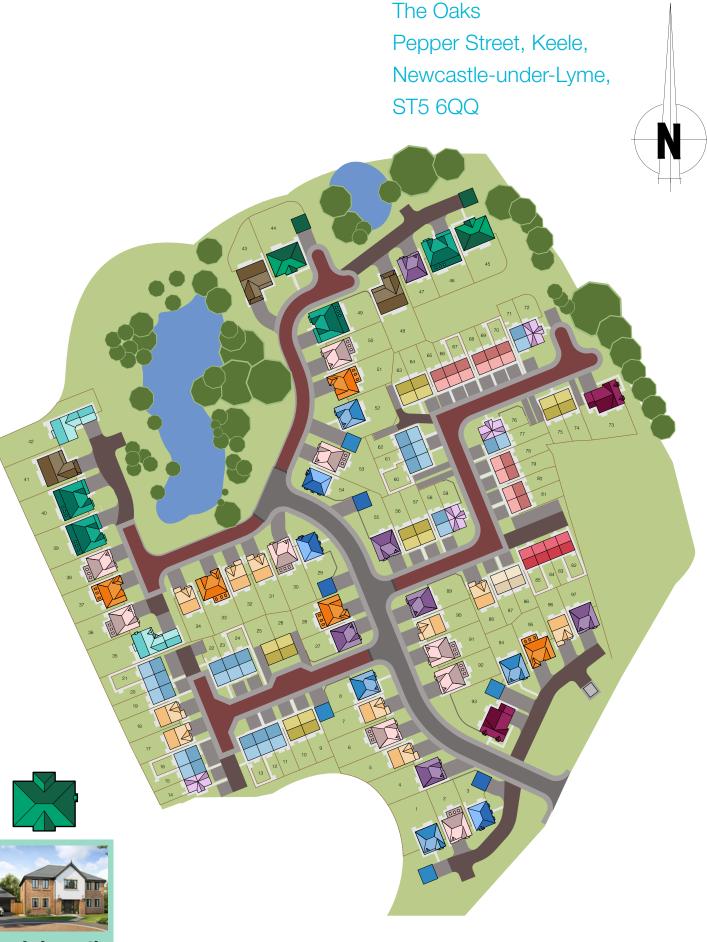

## Arrangement of the homes

2, 3, 4 & 5 bedroom homes

#### The Adel

2 bedroom semi detached house with parking spaces Plots 65, 66, 67, 68, 69, 70, 78, 79, 80 & 81

#### The Astbury

3 bedroom semi detached house with parking spaces Plots 11, 12, 13, 15, 16, 19, 20, 21, 22, 58, 60, 61, 62, 71 & 77

#### The Bowland

3 bedroom semi detached house with parking spaces Plots 9, 10, 25, 26, 56, 57, 63, 64, 74 & 75

#### The Shelley

3 bedroom semi detached house with parking spaces Plots 86 & 87

#### The Wynbury

3 bedroom semi detached house with parking spaces Plots 14, 59, 72 & 76