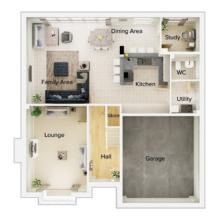

## The Marsden

4 bedroom detached house with detached double garage

First floor

#### Ground floor

| Lounge             | 11'0" x 18'3" (into bay) |
|--------------------|--------------------------|
| Kitchen/Family Are | ea 26'6" x 11'1"         |
| Study              | 8'0" x 6'4"              |
| Utility            | 8'0" x 6'2"              |
| WC                 | 8'0" x 3'5"              |

| 11'1" x 18'0" (into bay) |
|--------------------------|
| 6'3" x 5'10"             |
| 11'5" x 11'2"            |
| 8'2" x 4'7"              |
| 11'4" x 9'9"             |
| 7'6" x 11'6"             |
| 6'11" x 8'0"             |
|                          |