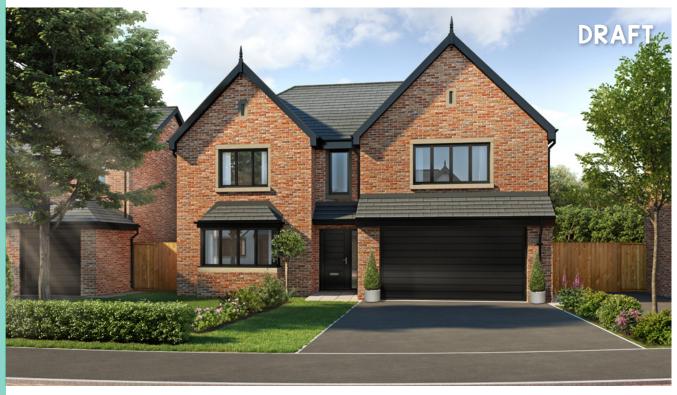

" x 11'11" |
| Bathroom             | 6'11" x 5'7"    |

## The Marsden

4 bedroom detached house with detached double garage



First floor

#### Ground floor



| Lounge             | 11'0" x 18'3" (into bay) |
|--------------------|--------------------------|
| Kitchen/Family Are | ea 26'6" x 11'1"         |
| Study              | 8'0" x 6'4"              |
| Utility            | 8'0" x 6'2"              |
| WC                 | 8'0" x 3'5"              |



| 11'1" x 18'0" (into bay) |
|--------------------------|
| 6'3" x 5'10"             |
| 11'5" x 11'2"            |
| 8'2" x 4'7"              |
| 11'4" x 9'9"             |
| 7'6" x 11'6"             |
| 6'11" x 8'0"             |
|                          |

### The Bramhall

5 bedroom detached house with integral double garage



First floor





| Lounge             | 12'10" x 18'5" |
|--------------------|----------------|
| Kitchen            | 10'7" x 12'7"  |
| Family/Dining Area | 28'6" x 18'3"  |
| Study              | 8'1" x 7'2"    |
| Utility            | 6'0" x 6'11"   |
| WC                 | 6'0" x 4'5"    |
| Garage             | 16'5" x 18'5"  |



| Master Bedroom | 16'7" x 10'5"  |
|----------------|----------------|
| Dressing Room  | 7'7" x 7'9"    |
| En Suite 1     | 8'7" x 5'2"    |
| Bedroom 2      | 12'10" x 12'1" |
| En Suite 2     | 9'9" x 5'2"    |
| Bedroom 3      | 10'0" x 11'7"  |
| Bedroom 4      | 8'7" x 12'11"  |
| Bedroom 5      | 9'6" x 7'0"    |
| Bathroom       | 7'9" x 7'0"    |

### The Grizedale

5 bedroom detached house with integral double garage



Ground floor



| Loun