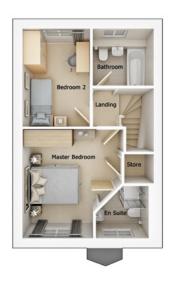

#### First floor

| Master Bedroom | 11'3" x 12'5" |
|----------------|---------------|
| En Suite       | 5'11" x 5'11" |
| Bedroom 2      | 7'8" x 11'2"  |
| Bathroom       | 6'11" x 6'6"  |