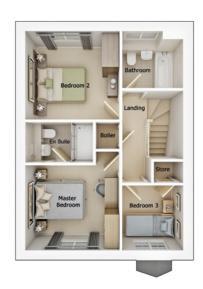

### The Adel

#### 2 bedroom semi detached house with parking spaces

#### First floor

| Master Bedroom | 11'3" x 12'5" |
|----------------|---------------|
| En Suite       | 5'11" x 5'11" |
| Bedroom 2      | 7'8" x 11'2"  |
| Bathroom       | 6'11" x 6'6"  |