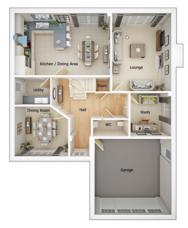

### The Grizedale

5 bedroom detached house with integral double garage

Ground floor

| Lounge              | 18'9" x 11'5" |
|---------------------|---------------|
| Kitchen/Dining Area | 9'11" x 22"   |
| Utility             | 5'6" x 12'7"  |
| Dining Room         | 9'6" x 11"    |
| WC                  | 4'3" x 3'6"   |
| Study               | 8'6" x 6'11"  |
| Garage              | 16'3" x 17'5" |

First floor

| Master Bedroom | 14'4" x 11"   |
|----------------|---------------|
| En Suite 1     | 4'8" x 8'6"   |
| Bedroom 2      | 9'8" x 12'8"  |
| En Suite 2     | 6'9" x 7'5"   |
| Bedroom 3      | 10'6" x 11'4" |
| Bedroom 4      | 9'8" x 9'10"  |
| Bedroom 5      | 8'4" x 7'10"  |
| Bathroom       | 8'6" x 7'1"   |