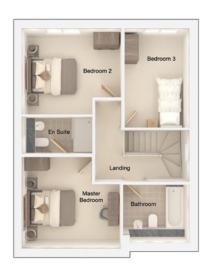

### The Hartford

First floor

| Master Bedroom | 11'1" x 18'0" (into bay) |
|----------------|--------------------------|
| En Suite 1     | 6'3" x 5'10"             |
| Bedroom 2      | 11'5" x 11'2"            |
| En Suite 2     | 8'2" x 4'7"              |
| Bedroom 3      | 11'4" x 9'9"             |
| Bedroom 4      | 7'6" x 11'6"             |
| Bathroom       | 6'11" x 8'0"             |