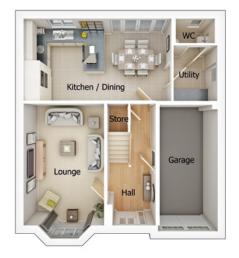

#### The Brearley

4 bedroom detached house with integral single garage Plots 4, 27, 47, 55, 89 & 97

#### The Hartford

4 bedroom detached house with integral single garage

Plots 2, 6, 30, 36, 38, 50, 53, 91 & 92

#### The Tatton

4 bedroom detached house with integral single garage

Plots 28, 33, 37, 51 & 95