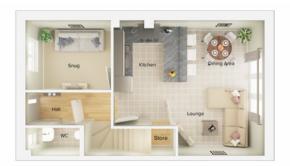

#### Ground floor

| Lounge/Dining Area | 14'11" x 13'5" |
|--------------------|----------------|
| Kitchen            | 7'3" x 10'2"   |
| WC                 | 3'2" x 5'11"   |