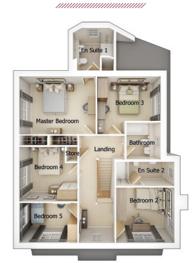

## The Totton

#### 4 bedroom detached house with integral single garage

Ground floor

| Lounge      | 11'5" x 14'10" |
|-------------|----------------|
| Kitchen     | 12'2" x 10'0"  |
| Family Area | 17'8" x 17'10" |
| WC          | 3'6" x 6'6"    |
| Garage      | 8'8" x 18'1"   |

First floor

| Master Bedroom | 11'2" x 10'5" |
|----------------|---------------|
| En Suite       | 7'6" x 10'5"  |
| Bedroom 2      | 10'1" x 9'10" |
| Bedroom 3      | 9'0" x 11'5"  |
| Bedroom 4      | 10'3" x 8'11" |
| Bathroom       | 5'7" x 6'11"  |