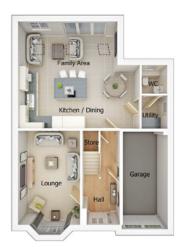

#### 4 bedroom detached house with integral single garage

Ground floor

| Lounge         | 11'0" x 18'3" (into bay) |
|----------------|--------------------------|
| Kitchen/Dining | 21'9" x 11'3"            |
| Family Area    | 17'9" x 7'9"             |
| Utility        | 4'8" x 5'11"             |
| WC             | 4'8" x 5'2"              |
| Garage         | 7'11" x 17'4"            |