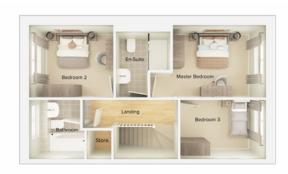

garage

Plots 44 & 45

#### N.B. Plots 23, 24 & 82-85 are Affordable properties.

### The Adel

#### 2 bedroom semi detached house with parking spaces



#### Ground floor



| Lounge/Dining Area | 14'11" x 13'5" |
|--------------------|----------------|
| Kitchen            | 7'3" x 10'2"   |
| WC                 | 3'2" x 5'11"   |

#### First floor



| Master Bedroom | 11'3" x 12'5" |
|----------------|---------------|
| En Suite       | 5'11" x 5'11" |
| Bedroom 2      | 7'8" x 11'2"  |
| Bathroom       | 6'11" x 6'6"  |

## The Astbury

3 bedroom semi detached house with parking spaces



Ground floor



| Kitchen/Dining/Lounge | 15'8" x 17'8" |
|-----------------------|---------------|
| Snug                  | 8'1" x 9'11"  |
| WC                    | 3'2" x 6'4"   |

First floor



| Master Bedroom | 8'6" x 10'11" |
|----------------|---------------|
| En Suite       | 7'9" x 6'5"   |
| Bedroom 2      | 8'6" x 9'11"  |
| Bedroom 3      | 6'11" x 10'1" |
| Bathroom       | 6'11" x 6'6"  |

### The Bowland

3 bedroom semi detached house with parking spaces



Ground floor



| Lounge         | 14'4" x 13'9"  |
|----------------|----------------|
| Kitchen/Dining | 13'5" x 10'11" |
| Utility        | 4'1" x 5'7"    |
| WC             | 4'1" x 4'3"    |

First floor



| Master Bedroom | 10'9" x 9'8"  |
|----------------|---------------|
| En Suite       | 7'8" x 4'7"   |
| Bedroom 2      | 10'9" x 10'1" |
| Bedroom 3      | 6'11" x 7'4"  |
| Bathroom       | 6'11" x 6'6"  |

## The Shelley

#### 3 bedroom semi detached house with parking spaces



#### First floor