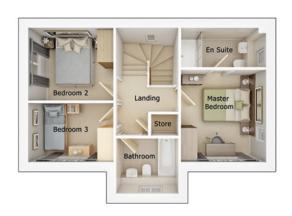

### The Hartford

#### 4 bedroom detached house with integral single garage

Ground floor

| Lounge         | 11'0" x 18'3" (into bay) |
|----------------|--------------------------|
| Kitchen/Dining | 21'9" x 11'3"            |
| Family Area    | 17'9" x 7'9"             |
| Utility        | 4'8" x 5'11"             |
| WC             | 4'8" x 5'2"              |
| Garage         | 7'11" x 17'4"            |

First floor

| Master Bedroom | 11'1" x 18'0" (into bay) |
|----------------|--------------------------|
| En Suite 1     | 6'3" x 5'10"             |
| Bedroom 2      | 11'5" x 11'2"            |
| En Suite 2     | 8'2" x 4'7"              |
| Bedroom 3      | 11'4" x 9'9"             |
| Bedroom 4      | 7'6" x 11'6"             |
| Bathroom       | 6'11" x 8'0"             |