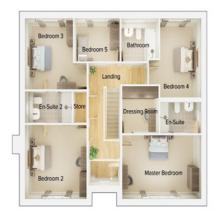

### The Bramhall

5 bedroom detached house with integral double garage

First floor

| Lounge             | 12'10" x 18'5" |
|--------------------|----------------|
| Kitchen            | 10'7" x 12'7"  |
| Family/Dining Area | 28'6" x 18'3"  |
| Study              | 8'1" x 7'2"    |
| Utility            | 6'0" x 6'11"   |
| WC                 | 6'0" x 4'5"    |
| Garage             | 16'5" x 18'5"  |

| Master Bedroom | 16'7" x 10'5"  |
|----------------|----------------|
| Dressing Room  | 7'7" x 7'9"    |
| En Suite 1     | 8'7" x 5'2"    |
| Bedroom 2      | 12'10" x 12'1" |
| En Suite 2     | 9'9" x 5'2"    |
| Bedroom 3      | 10'0" x 11'7"  |
| Bedroom 4      | 8'7" x 12'11"  |
| Bedroom 5      | 9'6" x 7'0"    |
| Bathroom       | 7'9" x 7'0"    |