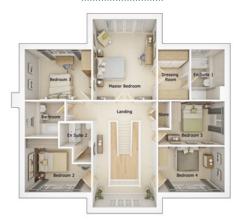

## The Totton

#### 4 bedroom detached house with integral single garage

Ground floor

| Lounge      | 11'5" x 14'10" |
|-------------|----------------|
| Kitchen     | 12'2" x 10'0"  |
| Family Area | 17'8" x 17'10" |
| WC          | 3'6" x 6'6"    |
| Garage      | 8'8" x 18'1"   |

First floor

| Master Bedroom | 11'2" x 10'5" |
|----------------|---------------|
| En Suite       | 7'6" x 10'5"  |
| Bedroom 2      | 10'1" x 9'10" |
| Bedroom 3      | 9'0" x 11'5"  |
| Bedroom 4      | 10'3" x 8'11" |
| Bathroom       | 5'7" x 6'11"  |