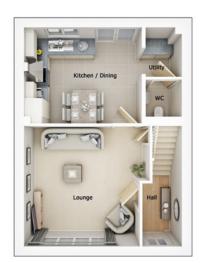

### The Adel

#### 2 bedroom semi detached house with parking spaces

#### Ground floor

| Lounge/Dining Area | 14'11" x 13'5" |
|--------------------|----------------|
| Kitchen            | 7'3" x 10'2"   |
| WC                 | 3'2" x 5'11"   |