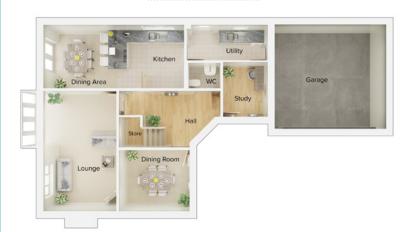

### The Grizedale

5 bedroom detached house with integral double garage

Ground floor

| Lounge              | 18'9" x 11'5" |
|---------------------|---------------|
| Kitchen/Dining Area | 9'11" x 22"   |
| Utility             | 5'6" x 12'7"  |
| Dining Room         | 9'6" x 11"    |
| WC                  | 4'3" x 3'6"   |
| Study               | 8'6" x 6'11"  |
| Garage              | 16'3" x 17'5" |

First floor

| Master Bedroom | 14'4" x 11"   |
|----------------|---------------|
| En Suite 1     | 4'8" x 8'6"   |
| Bedroom 2      | 9'8" x 12'8"  |
| En Suite 2     | 6'9" x 7'5"   |
| Bedroom 3      | 10'6" x 11'4" |
| Bedroom 4      | 9'8" x 9'10"  |
| Bedroom 5      | 8'4" x 7'10"  |
| Bathroom       | 8'6" x 7'1"   |