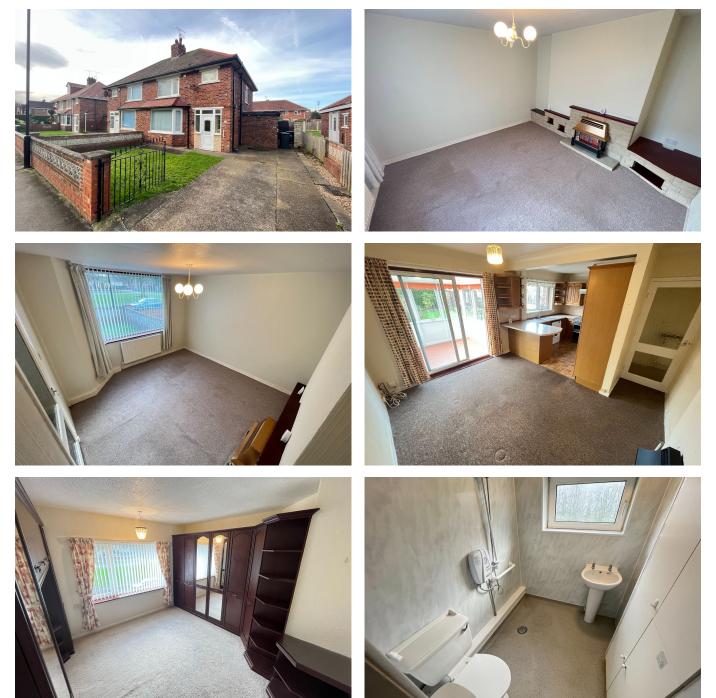

## Lonsdale Avenue, Intake, DN2

Fixed Price £150,000

🛤 3 🚰 1 🚘 2

01302 981 149 info@elitepg.com // www.elitepg.com 3 Cavendish Court, South Parade, Doncaster DN1 2DJ

- INTERACTIVE TOUR
- · Spacious living room with bay window
- Conservatory and downstairs WC
- Two double bedrooms, one with fitted wardrobes
- Well-maintained rear garden

- 3-bedroom semi-detached property
- Open plan dining room and kitchen
- Ample storage space in outbuildings
- Further single bedroom
- Off-road parking

3-bed semi-detached home in Intake. Spacious living areas, conservatory, off-road parking and a well-maintained garden. Ideal for families, close to amenities and with easy access to Doncaster. Perfect for those looking to personalise their dream home