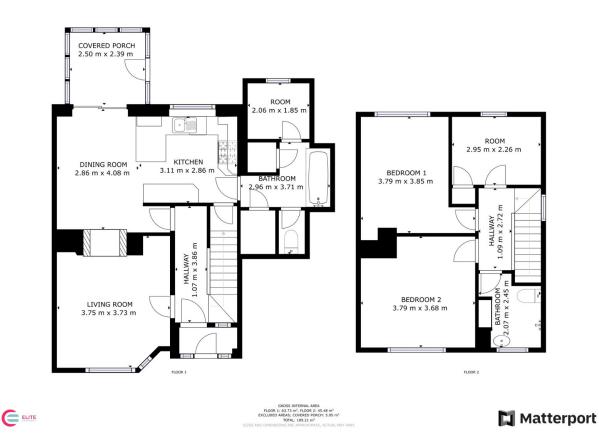

## Lonsdale Avenue, Intake, DN2

Fixed Price £150,000

🛤 3 🚰 1 🚘 2

01302 981 149 info@elitepg.com // www.elitepg.com 3 Cavendish Court, South Parade, Doncaster DN1 2DJ

- INTERACTIVE TOUR
- · Spacious living room with bay window
- Conservatory and downstairs WC
- Two double bedrooms, one with fitted wardrobes
- Well-maintained rear garden

- 3-bedroom semi-detached property
- Open plan dining room and kitchen
- Ample storage space in outbuildings
- Further single bedroom
- Off-road parking

3-bed semi-detached home in Intake. Spacious living areas, conservatory, off-road parking and a well-maintained garden. Ideal for families, close to amenities and with easy access to Doncaster. Perfect for those looking to personalise their dream home