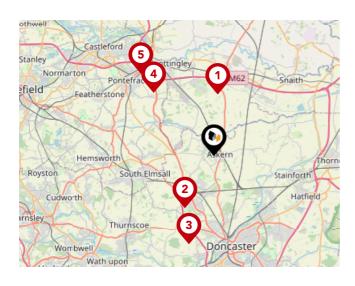

### Area **Schools**

| Cleckheaton<br>Batley<br>Dewsbury<br>Mirfield<br>Ossett | Rothwell<br>Stanley<br>Normanton<br>Akefield<br>Featherstone |                | Goole      | See In Sur Lat |
|---------------------------------------------------------|--------------------------------------------------------------|----------------|------------|----------------|
| rsfield                                                 | A A A                                                        |                | Winte      | rt             |
| MI                                                      | Hemsworth 16                                                 | Askern         | Crowle     | 1117           |
| D-C-C-A                                                 | Royston South Elmsall                                        | Stainforth     | Scunthorpe | 1              |
| firth                                                   | Cudworth                                                     | 15 14 Hatfield | TA VA      | 6              |
| AP-XETA                                                 | Barnsley                                                     |                | М180       |                |
| Penistone                                               | Wombwell                                                     | Doncaster      | Epworth    | 2 10           |