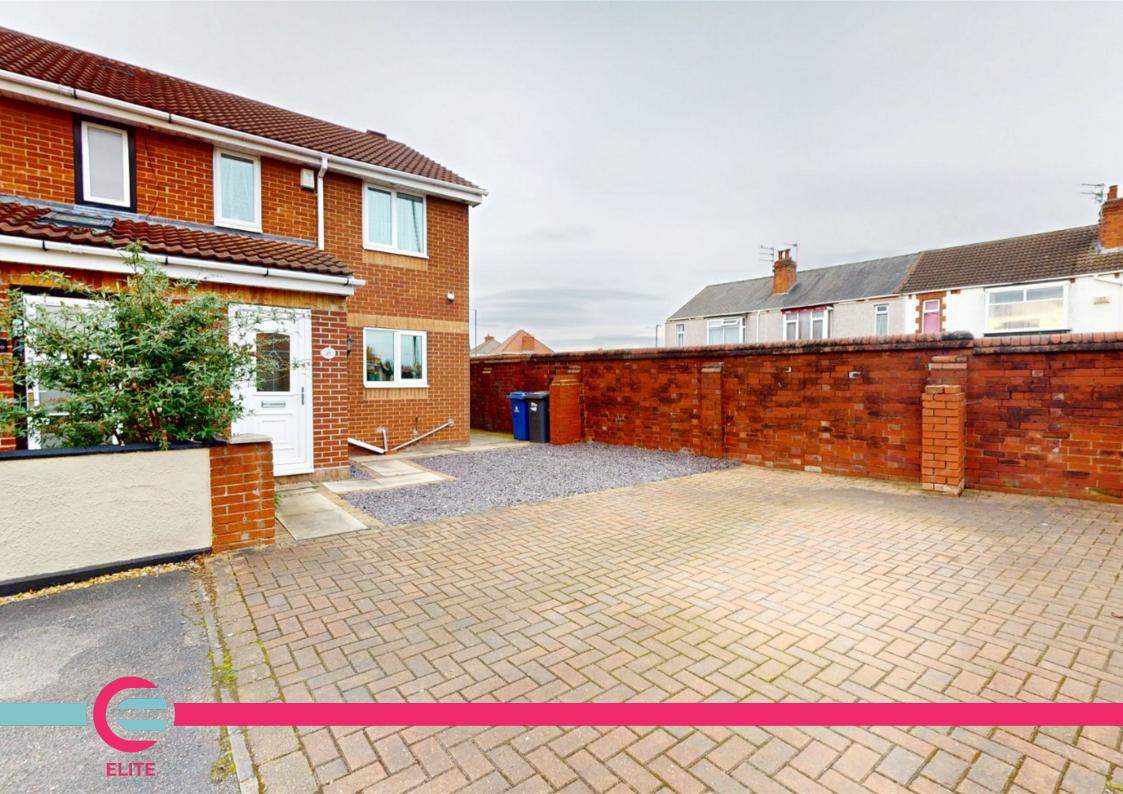

## GUIDE PRICE - £165,000 to £170,000

Nestled in sought-after Balby is this 2-bed semi detached house. Hallway with wood laminate flooring leads to lounge and kitchen. Kitchen features white units, black granite effect worktops, and new cooker/hob. Lounge boasts fireplace and wood laminate flooring, adjoined by fully glazed conservatory.

Upstairs: 2 double bedrooms and modern family bathroom with electric shower and glass screen. New boiler installed within 18 months.

Externally: Ample off-road parking, rear garden with patio and lawn, plus shed for storage. Enjoy comfort and convenience in Balby. Schedule your viewing today!