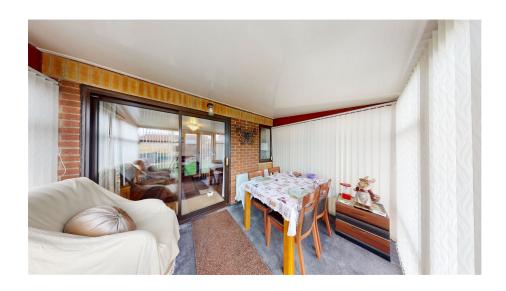

- Delightful 2-bed semi-detached house
- Kitchen with white units and
  New cooker and hob installed black granite effect worktops
- Generously sized lounge with
  Fully glazed conservatory feature fireplace
- Two spacious double bedrooms upstairs
- · New boiler installed within last 18 months

## GUIDE PRICE - £165,000 to £170,000

Nestled in sought-after Balby is this 2-bed semi detached house. Hallway with wood laminate flooring leads to lounge and kitchen. Kitchen features white units, black granite effect worktops, and new cooker/hob. Lounge boasts fireplace and wood laminate flooring, adjoined by fully glazed conservatory.