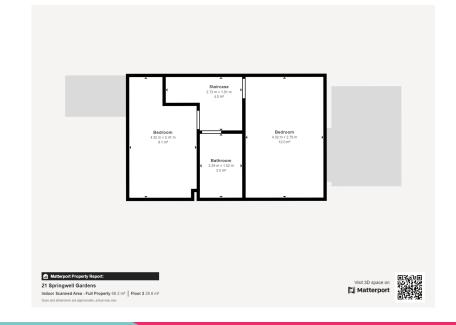

Upstairs: 2 double bedrooms and modern family bathroom with electric shower and glass screen. New boiler installed within 18 months.

Externally: Ample off-road parking, rear garden with patio and lawn, plus shed for storage. Enjoy comfort and convenience in Balby. Schedule your viewing today!