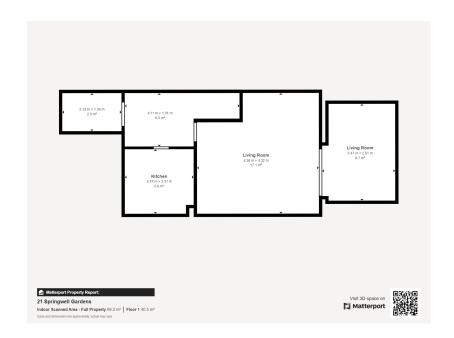

## GUIDE PRICE - £165,000 to £170,000

Nestled in sought-after Balby is this 2-bed semi detached house. Hallway with wood laminate flooring leads to lounge and kitchen. Kitchen features white units, black granite effect worktops, and new cooker/hob. Lounge boasts fireplace and wood laminate flooring, adjoined by fully glazed conservatory.