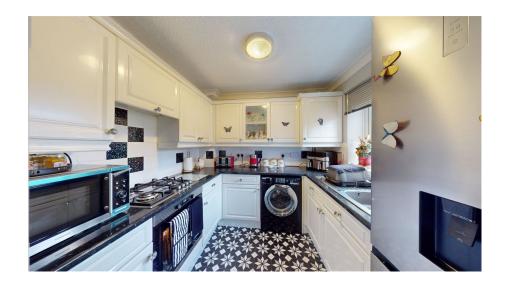

- Delightful 2-bed semi-detached house
- Kitchen with white units and
  New cooker and hob installed black granite effect worktops
- Generously sized lounge with
  Fully glazed conservatory feature fireplace
- Two spacious double bedrooms upstairs
- · New boiler installed within last 18 months

## GUIDE PRICE - £165,000 to £170,000

Nestled in sought-after Balby is this 2-bed semi detached house. Hallway with wood laminate flooring leads to lounge and kitchen. Kitchen features white units, black granite effect worktops, and new cooker/hob. Lounge boasts fireplace and wood laminate flooring, adjoined by fully glazed conservatory.