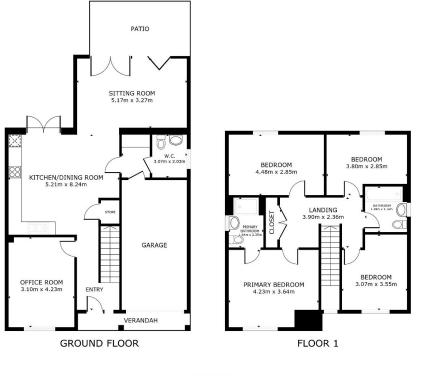

GROSS INTERNAL AREA GROUND FLOOR 71.9 m<sup>2</sup> FLOOR 1 72.5 m<sup>2</sup> EXCLUDED AREAS : GARAGE 18.7 m<sup>2</sup> VERNOAH 4.3 m<sup>2</sup> PATIO 12.2 m<sup>2</sup> TOTAL : 144.4 m<sup>2</sup> STZFS AND INDERSIGNE AGE ABROYNIATE ACTUAL MAY VARY