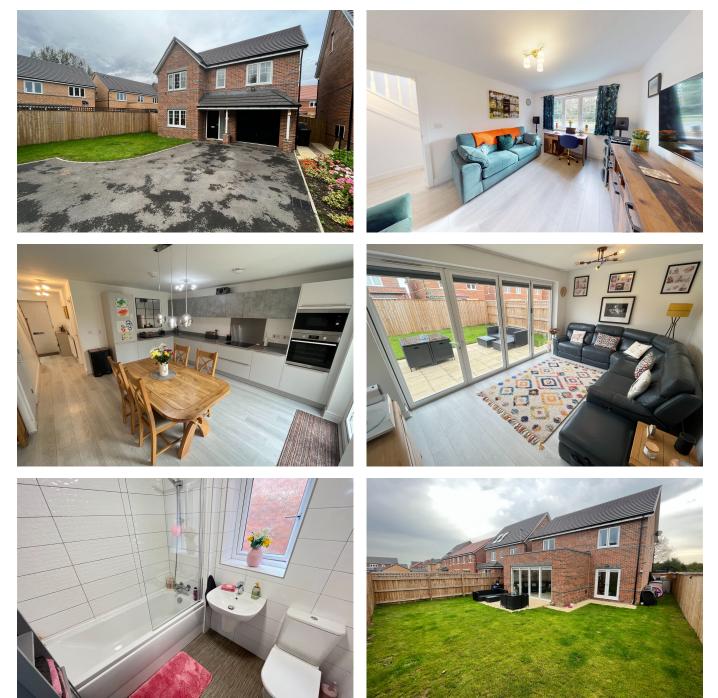

## New Hills Road, Wheatley Hills, DN2

Fixed Price £399,995

🍋 4 🚰 2 🚍 2

01302 981 149 info@elitepg.com // www.elitepg.com 3 Cavendish Court, South Parade, Doncaster DN1 2DJ

- Executive 4 bedroom detached property in Wheatley Hills
- Recently built home finished to a high standard
- Fully tiled downstairs WC
- Kitchen with integrated contrasting grey base and wall units
- · Integral garage with internal access

- Situated at the foot of a cul de sac, bordering Wheatley Hills Golf Course
- 4 double bedrooms
- Separate utility room
- Patio doors in the kitchen leading to the garden
- Exceptional property with a high level of quality and luxury

Matterport

Modern, recently built property. Finished to a high standard, on a large plot at the foot of a cul-desac, bordering Wheatley Hills Golf Course. Open plan modern kitchen, dining room and second reception room with large bi-fold doors. Fully tiled downstairs WC, family bathroom and further en-suite. Integral garage with internal access as well as a double drive.