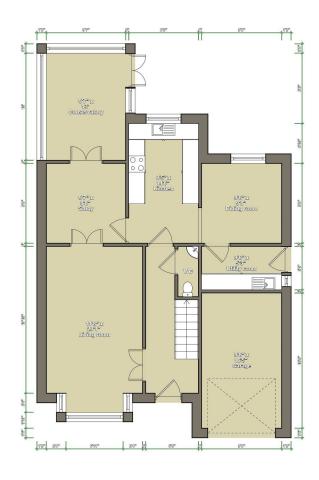

The property boasts a large living room, further reception room, kitchen with utility room, spacious dining room and conservatory. Upstairs has 4 double bedrooms with the master

bedroom benefitting from an en-suite and fitted wardrobes, 3 further double bedrooms and a family bathroom.

The house is situated in a quiet cul-de-sac and benefits from off-road parking as well as a garage. The rear garden enjoys a large decked area as well as artificial turf.