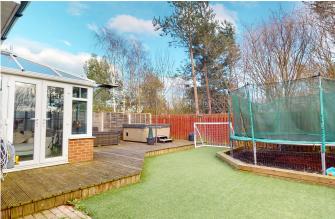

The house is situated in a quiet cul-de-sac and benefits from off-road parking as well as a garage. The rear garden enjoys a large decked area as well as artificial turf.