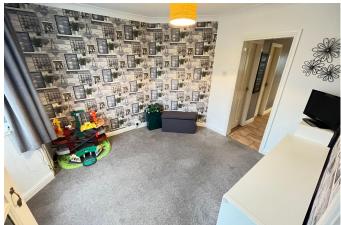

- 2 reception rooms
- 4 double bedrooms
- · Downstairs WC
- Large plot
- Garage

GROUND FLOOR

01302 981 149

GROSS INTERNAL AREA
GROUND FLOOR: 68.82 m², SECOND FLOOR: 68.72 m²
TOTAL: 137.54 m²
SIZES AND DIMENSIONS ARE APPROXIMATE, ACTUAL MAY VAR

**Matterport** 

4-bed semi-detached in Armthorpe. 2 receptions, spacious kitchen diner, utility room for laundry/storage, downstairs WC, 4 double bedrooms, large family bathroom. Generous plot for expansion, well-kept garden with 2 decks, garage, ample off-road parking. Close to amenities, bus routes, M18.