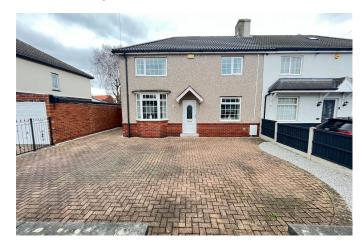

## Briar Road, Armthorpe, DN3

Offers In Region Of £220,000

- 4 bedroom semi detached property
- · Large kitchen diner
- Spacious family bathroom
- Separate utility room
- Well kept rear garden with 2 decked areas

- 2 reception rooms
- 4 double bedrooms
- · Downstairs WC
- Large plot
- Garage

GROUND FLOOR

01302 981 149

GROSS INTERNAL AREA
GROUND FLOOR: 68.82 m², SECOND FLOOR: 68.72 m²
TOTAL: 137.54 m²
SIZES AND DIMENSIONS ARE APPROXIMATE, ACTUAL MAY VAR

**Matterport** 

4-bed semi-detached in Armthorpe. 2 receptions, spacious kitchen diner, utility room for laundry/storage, downstairs WC, 4 double bedrooms, large family bathroom. Generous plot for expansion, well-kept garden with 2 decks, garage, ample off-road parking. Close to amenities, bus routes, M18.