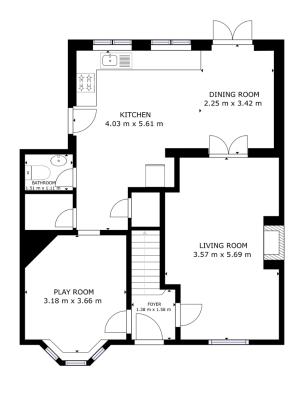

- 2 reception rooms
- 4 double bedrooms
- · Downstairs WC
- Large plot
- Garage

GROUND FLOOR

01302 981 149

GROSS INTERNAL AREA
GROUND FLOOR: 68.82 m², SECOND FLOOR: 68.72 m²
TOTAL: 137.54 m²
SIZES AND DIMENSIONS ARE APPROXIMATE, ACTUAL MAY VAR