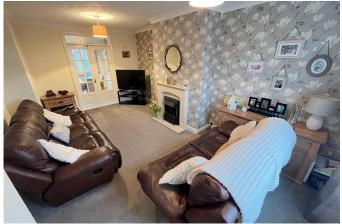

- 2 reception rooms
- 4 double bedrooms
- · Downstairs WC
- Large plot
- Garage

GROUND FLOOR

01302 981 149

GROSS INTERNAL AREA
GROUND FLOOR: 68.82 m², SECOND FLOOR: 68.72 m²
TOTAL: 137.54 m²
SIZES AND DIMENSIONS ARE APPROXIMATE, ACTUAL MAY VAR

**Matterport** 

4-bed semi-detached in Armthorpe. 2 receptions, spacious kitchen diner, utility room for laundry/storage, downstairs WC, 4 double bedrooms, large family bathroom. Generous plot for expansion, well-kept garden with 2 decks, garage, ample off-road parking. Close to amenities, bus routes, M18.