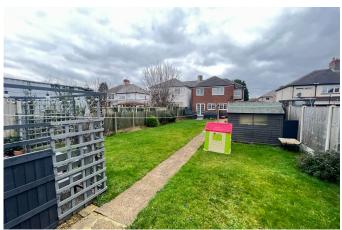

## Briar Road, Armthorpe, DN3

Offers In Region Of £220,000

- 4 bedroom semi detached property
- · Large kitchen diner
- Spacious family bathroom
- Separate utility room
- Well kept rear garden with 2 decked areas

**Matterport** 

4-bed semi-detached in Armthorpe. 2 receptions, spacious kitchen diner, utility room for laundry/storage, downstairs WC, 4 double bedrooms, large family bathroom. Generous plot for expansion, well-kept garden with 2 decks, garage, ample off-road parking. Close to amenities, bus routes, M18.