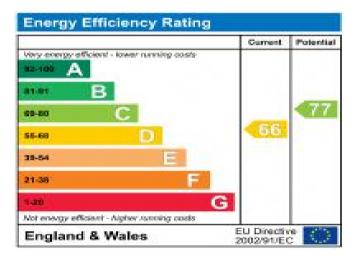

#### Additional Information

Local Authority

• Council Tax Band: D

• Deposit Amount: £1,846.00

• Reservation Payment: One weeks rent

• Energy Efficiency Rating: Band D

• Available Date: 02/09/2024