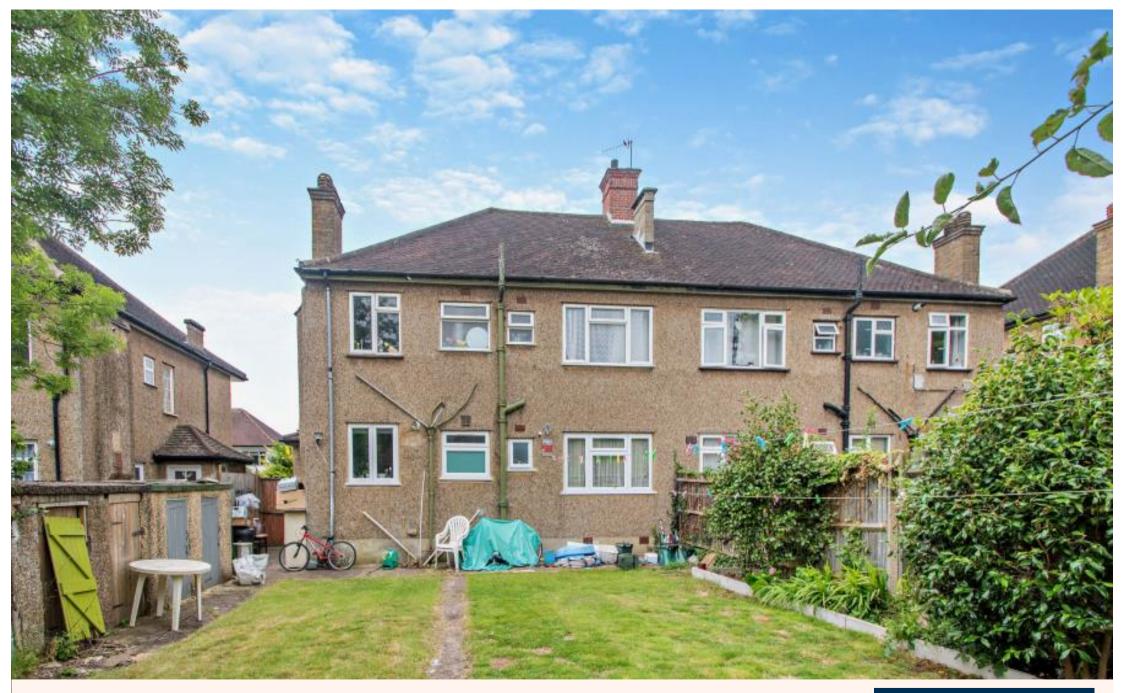

# A two bedroom first floor maisonette with private garden to the rear

Tolcarne Drive, Pinner, HA5 2DH

• ENTRANCE HALL AND STAIRS TO FIRST FLOOR • LIVING ROOM • KITCHEN • TWO BEDROOMS • BATHROOM & SEPARATE WC • PRIVATE REAR GARDEN • ON STREET PARKING • UNFURNISHED

### **Description**

A well presented first floor two bedroom maisonette offers spacious living accommodation, with the added benefit of a private rear garden. The property consists of entrance hall stairs to first floor hallway, a spacious lounge/dining room, modern fitted kitchen with a range of units, two double bedrooms and a modern family bathroom.