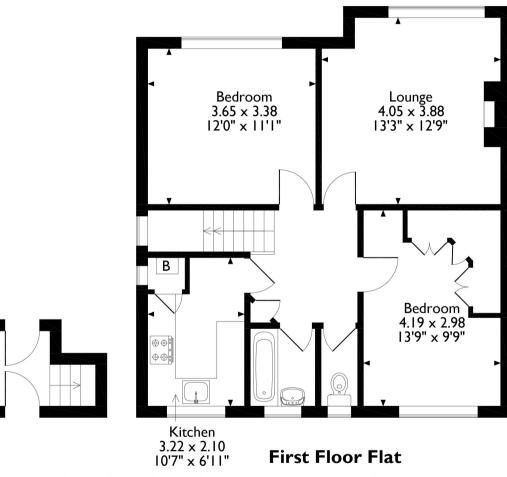

## Tolcarne Drive, Pinner, HA5 2DH Approximate Gross Internal Area 65 Sq M/699 Sq Ft

Please note that the location of doors, windows and other items are approximate and this floorplan is to be used for illustrative purposes only. Unauthorized reproduction is prohibited.