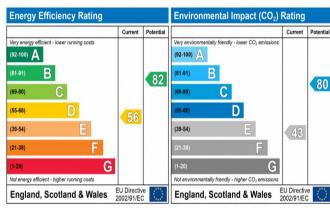

#### Additional Information

• Local Authority: London Borough of Harrow

• Council Tax Band: G

• Deposit Amount: £4,326.00

• Reservation Payment: One weeks rent

• Energy Efficiency Rating: Band D

• Available Date: 23/08/2024

The energy efficiency rating is a measure of the overall efficiency of a home. The higher the rating the more energy efficient the home is and the lower the fuel bills will be.

The environmental impact rating is a measure of a home's impact on the environment in terms of carbon dioxide (CO<sub>2</sub>) emissions. The higher the rating the less impact it has on the environment.