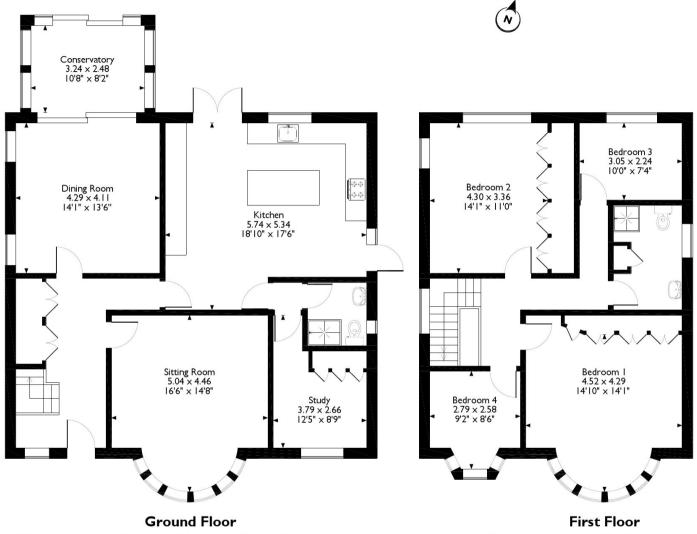

### Uxbridge Road, Pinner Approximate Gross Internal Area 174 Sq M/1878 Sq Ft

Please note that the location of doors, windows and other items are approximate and this floorplan is to be used for illustrative purposes only. Unauthorized reproduction is prohibited.