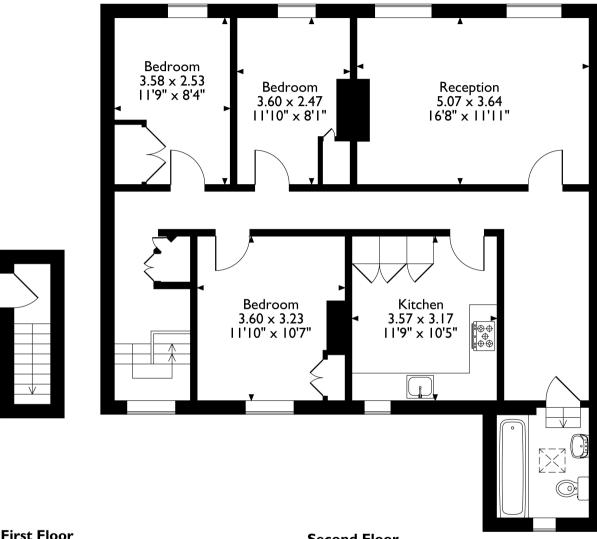

High Street, Harrow, HAI 3HT Approximate Gross Internal Area 94 Sq M/1012 Sq Ft

First Floor

#### **Second Floor**

Please note that the location of doors, windows and other items are approximate and this floorplan is to be used for illustrative purposes only. Unauthorized reproduction is prohibited.