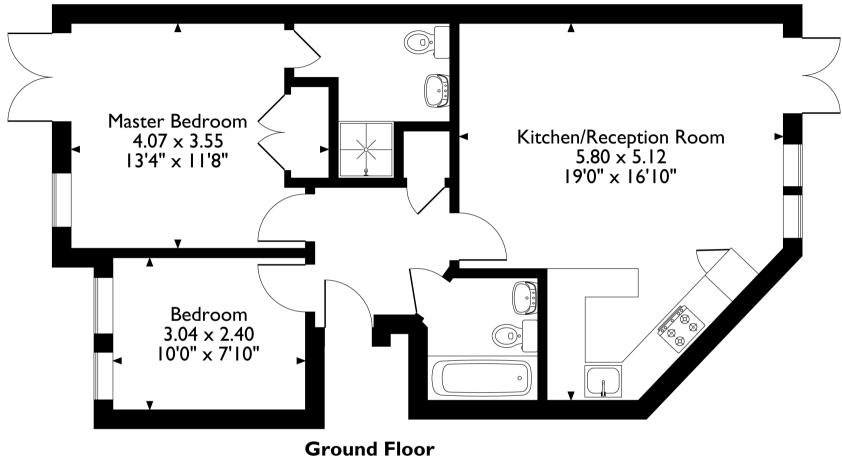

## Viewpoint Court, Elm Park Road, Pinner, HA5 3LZ Approximate Gross Internal Area 61 Sq M/657 Sq Ft

Please note that the location of doors, windows and other items are approximate and this floorplan is to be used for illustrative purposes only. Unauthorized reproduction is prohibited.