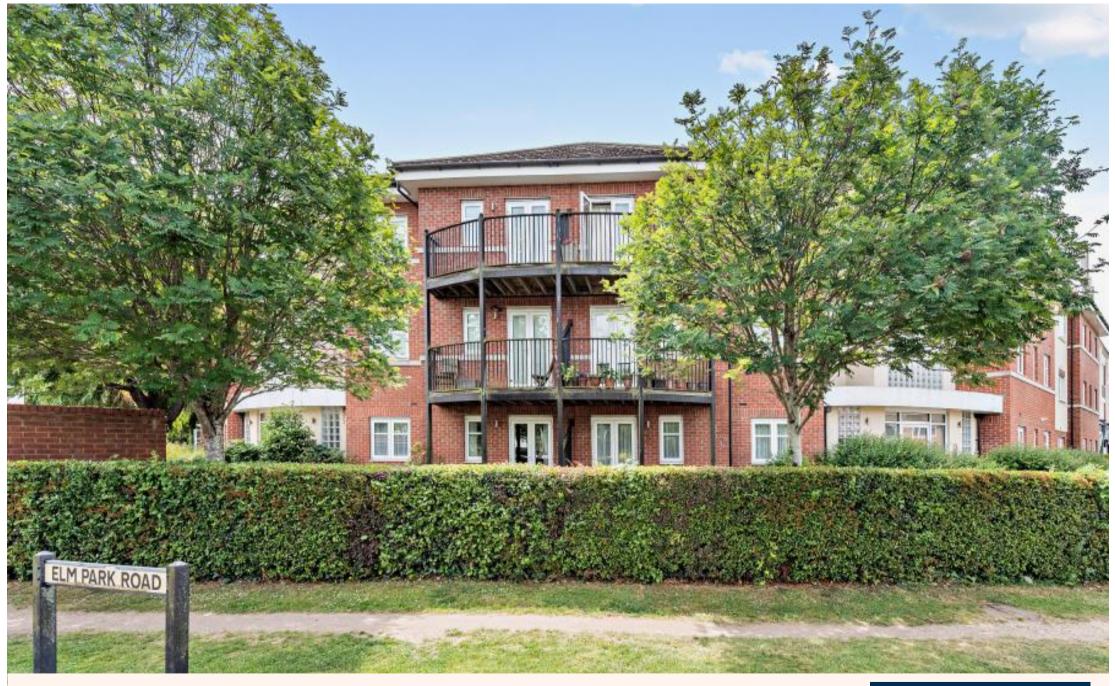

# A two bedroom ground floor flat in a central location

Viewpoint Court, Pinner, HA5 3LZ

• COMMUNAL ENTRANCE HALL • VIDEO PHONE ENTRY SYSTEM • ENTRANCE HALL • LIVING/DINING ROOM OPEN PLAN TO KITCHEN • MAIN BEDROOM WITH ENSUITE SHOWER • BEDROOM TWO • BATHROOM • PATIO AREA • COMMUNAL SPACE • ALLOCATED PARKING SPACE • UNFURNISHED

### **Description**

A well presented two bedroom ground floor apartment set within this modern gated development in Pinner. Featuring a secure entry phone system. The accommodation briefly comprises an entrance hall, there is an open plan living/dining/kitchen with a patio door to a smal patio area. The main bedroom has fitted wardrobes and an ensuite shower room, with a further bedroom and a bathroom. The apartment has an allocated parking and small communal grounds. N.B. A new EPC has been commissioned