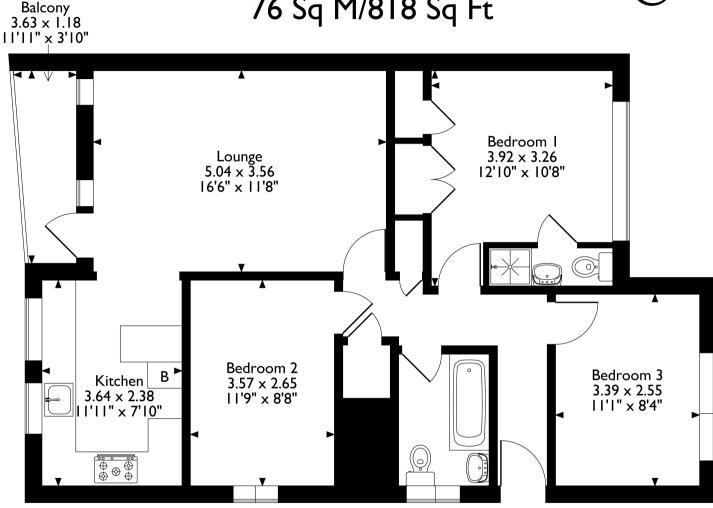

## I, Hewett Close, Stanmore, HA7 3BW Approximate Gross Internal Area 76 Sq M/818 Sq Ft

#### **Ground Floor Flat**

Please note that the location of doors, windows and other items are approximate and this floorplan is to be used for illustrative purposes only. Unauthorized reproduction is prohibited.