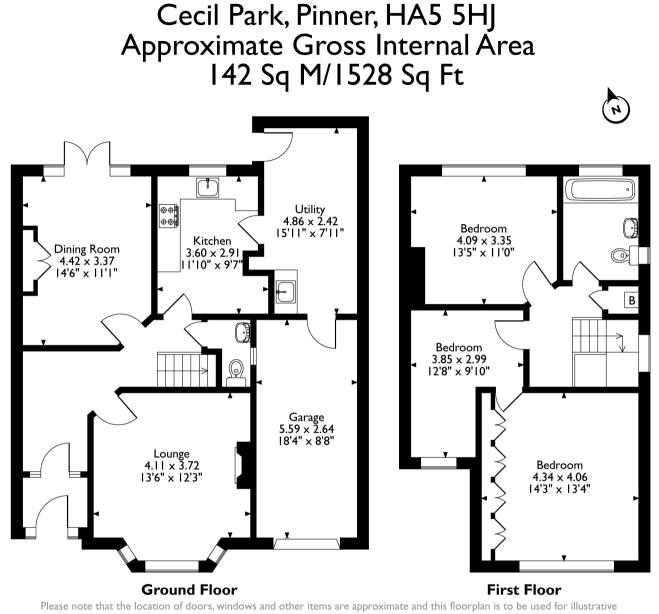

## A three bedroom family home in the heart of Pinner Village

Cecil Park, Pinner, Middlesex HA5 5HJ

• ENTRANCE HALL • LOUNGE • DINING ROOM • KITCHEN • LARGE UTILITY ROOM • CLOAKROOM • MAIN BEDROOM WITH FITTED WARDROBES • TWO FURTHER BEDROOMS • FAMILY BATHROOM • WELL MAINTAINED REAR GARDEN • GARAGE • UNFURNISHED

#### Description

An exceptionally well presented, newly redecorated three bed Edwardian semi detached house in the heart of the popular Pinner village. This spacious house retains many original features. The property has gas central heating and is double glazed. The property comprises of entrance hallway, lounge, office/bedroom, a modern kitchen/dining room and living room. To the first floor there are three bedrooms and a family bathroom. The property benefits from off street parking for several cars and a secluded rear garden.