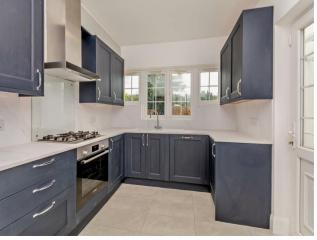

#### Description

An exceptionally well presented, newly redecorated three bed Edwardian semi detached house in the heart of the popular Pinner village. This spacious house retains many original features. The property has gas central heating and is double glazed. The property comprises of entrance hallway, lounge, office/bedroom, a modern kitchen/dining room and living room. To the first floor there are three bedrooms and a family bathroom. The property benefits from off street parking for several cars and a secluded rear garden.