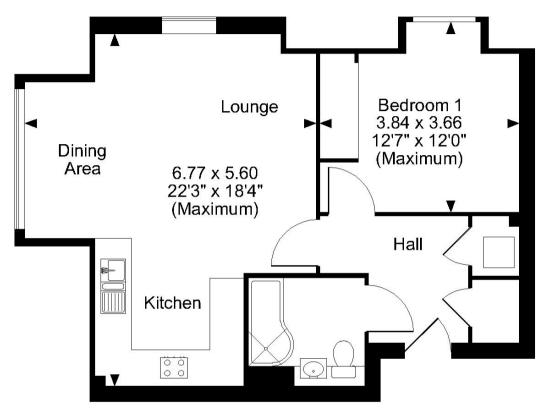

## Pinner Green, Pinner Approximate Gross Internal Area 603 Sq Ft/56 Sq M

# Flat 26

#### FOR ILLUSTRATIVE PURPOSES ONLY - NOT TO SCALE

The position & size of doors, windows, appliances and other features are approximate only. © ehouse. Unauthorised reproduction prohibited. Drawing ref. dig/8478777/SS