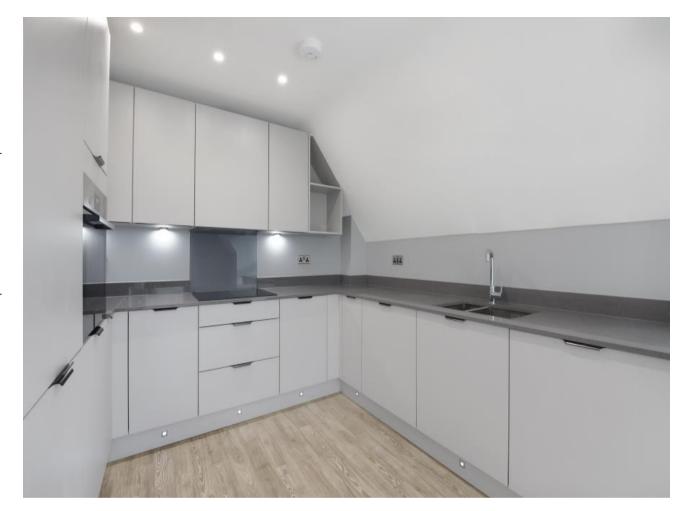

#### **Description**

A one bedroom top floor apartment set within an exclusive development situated in a commanding central location and conveniently located between Pinner and Hatch End. The property comprises of entrance hallway with storage cupboard, open plan kitchen/lounge/dining area, one bedroom and bathroom. The property is offered unfurnished with secure allocated parking.