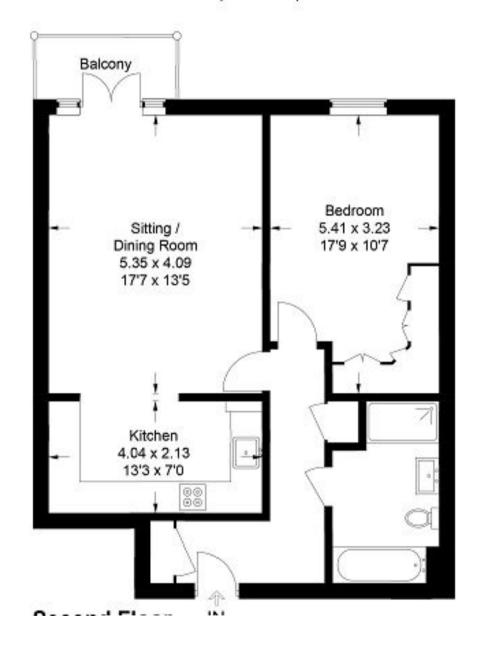

## **Description**

A modern and beautifully presented one double bedroom, apartment, positioned moments from Pinner High Street and the Metropolitan Line Station. The apartment comprises a generous sitting/dining room benefiting from a private balcony, a contemporary kitchen with plenty of storage space and integrated appliances, a double bedroom with fitted wardrobes, a luxury family bathroom, and two storage cupboards in the hallway. The apartment benefits from access to a communal garden. Further benefits include video intercom, CCTV throughout the communal areas, and secure bicycle storage.

# Approximate Gross Internal Area 65.2 sq m / 702 sq ft