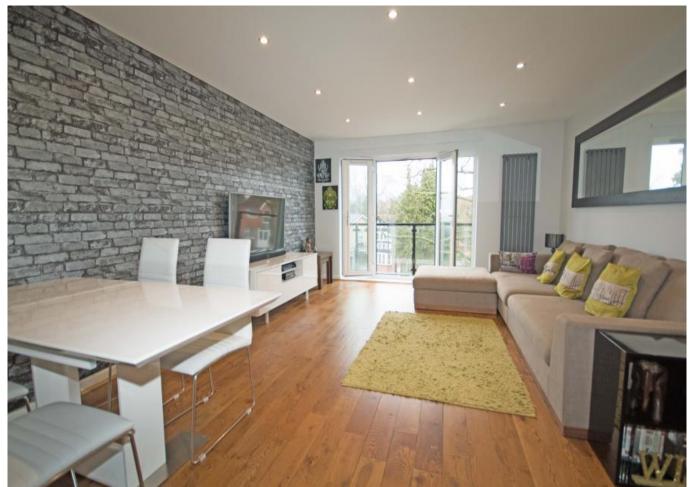

## **Description**

A modern and beautifully presented one double bedroom, apartment, positioned moments from Pinner High Street and the Metropolitan Line Station. The apartment comprises a generous sitting/dining room benefiting from a private balcony, a contemporary kitchen with plenty of storage space and integrated appliances, a double bedroom with fitted wardrobes, a luxury family bathroom, and two storage cupboards in the hallway. The apartment benefits from access to a communal garden. Further benefits include video intercom, CCTV throughout the communal areas, and secure bicycle storage.